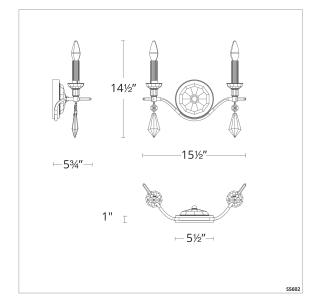

### **LINE DRAWING**

## REPLACEMENT PARTS

-

| Model | Finish               | Crystal | # of Lights | Voltage | Height | Width | Length | Weight |
|-------|----------------------|---------|-------------|---------|--------|-------|--------|--------|
| S5602 | - 709/18 -<br>710/18 | R       | 2 Light     | 120V    | 15"    | 16"   | 6"     | 4lbs   |