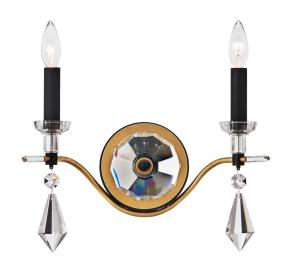

### **DESCRIPTION**

Elegantly arching, handcrafted metal arms intertwine in a dance of sheer beauty, their every curve and sweep imbued with the essence of romance. Adorned by a sparkling Radiance™ Crystal column and delicate Radiance™ Crystal teardrops, Tempest is a symbol of passion and longing, with a faceted drop as the crowning jewel. The embrace of pressed crystal bobeches nestled within gleaming metal candle slips evokes the timeless allure of a vintage romance.

## **AVAILABLE FINISHES**

Soft Silver/Black (-710/18)

Gold/Black (-709/18)