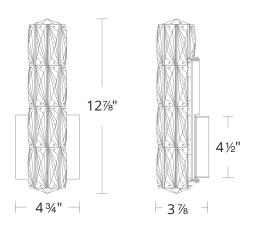

## LINE DRAWING

#### **SPECIFICATIONS**

CRI 90 Dimming ELV, TRIAC

Standards ETL/cETL, Damp, Title 24, ADA

| Model | Size | LED Color<br>Temp | Finish                         | Voltage  | Wattage | Weight | LED<br>Lumens | Delivered<br>Lumens |
|-------|------|-------------------|--------------------------------|----------|---------|--------|---------------|---------------------|
| S2613 | 13"  | 3000K/3500K/4000K | Polished Stainless Steel (401) | 120/277V | 10W     | 6 lb   | 720           | 504                 |