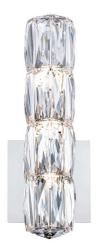

# VERVE LED

S2613

| Project:        |
|-----------------|
| Location:       |
| Fixture Type:   |
| Catalog Number: |

## **DESCRIPTION**

Elevate with contemporary luxury. Simplicity in form and adorned with the highest quality faceted European crystals, Verve LED deserves the most advanced LED technology. Adjust between 3000K, 3500K and 4000K color temperature illumination.

#### **SPECIFICATIONS**

CRI 90 Dimming ELV, TRIAC

Standards ETL/cETL, Damp, Title 24, ADA

| Model | Size | LED Color<br>Temp | Finish                         | Voltage  | Wattage | Weight | LED<br>Lumens | Delivered<br>Lumens |
|-------|------|-------------------|--------------------------------|----------|---------|--------|---------------|---------------------|
| S2613 | 13"  | 3000K/3500K/4000K | Polished Stainless Steel (401) | 120/277V | 10W     | 6 lb   | 720           | 504                 |