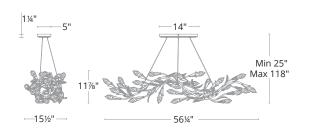

## **LINE DRAWING**

## **REPLACEMENT PARTS**

- RPL-GLA-2428 - Optic Haze

| Model | Size | LED Color<br>Temp | Finish                                                         | Voltage  | Wattage | Weight | LED<br>Lumens | Delivered<br>Lumens |
|-------|------|-------------------|----------------------------------------------------------------|----------|---------|--------|---------------|---------------------|
| S2456 | 56"  | 3500K             | Antique Pewter (47)<br>Antique Silver (48)<br>French Gold (26) | 120-277V | 56W     | 30 lb  | 3200          | 2600                |