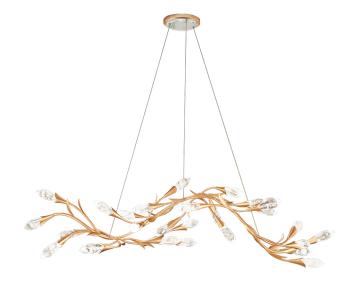

# SECRET GARDEN

S2456

| Project:        |
|-----------------|
| Location:       |
| Fixture Type:   |
| Catalog Number: |

# **DESCRIPTION**

Drawing inspiration from the serenity of naturalistic design. Each luminous crystal bud appears to grow organically into an elegant bramble. For an elevated experience, this work of art is further reflected in a beveled optic crystal canopy to enhance the lustre. Available in Antique Silver, Antique Pewter and French Gold.

# **FEATURES**

- A proprietary universal 120V-220V-277V driver concealed within the canopy.
- Thin powered aircraft cables provide an ultra clean look for adjustable suspension height
- Optic accent canopy included.
- Can be mounted on a sloped ceiling