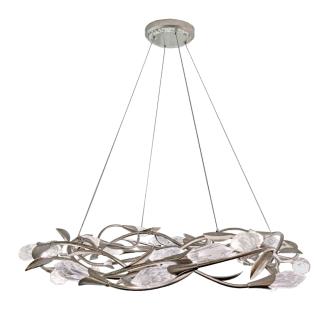

# SECRET GARDEN

S2434

| Project:        |
|-----------------|
| Location:       |
| Fixture Type:   |
| Catalog Number: |

# **DESCRIPTION**

Drawing inspiration from the serenity of naturalistic design. Each luminous crystal bud appears to grow organically into an elegant bramble. For an elevated experience, this work of art is further reflected in a beveled optic crystal canopy to enhance the lustre. Available in Antique Silver, Antique Pewter and French Gold.