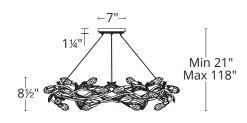

## **LINE DRAWING**

# REPLACEMENT PARTS

- RPL-GLA-2428 - Optic Haze

| Model | Size | LED Color<br>Temp | Finish                                                         | Voltage  | Wattage | Weight | LED<br>Lumens | Delivered<br>Lumens |
|-------|------|-------------------|----------------------------------------------------------------|----------|---------|--------|---------------|---------------------|
| S2434 | 35"  | 3500K             | Antique Pewter (47)<br>Antique Silver (48)<br>French Gold (26) | 120-277V | 40W     | 29 lb  | 3100          | 2500                |