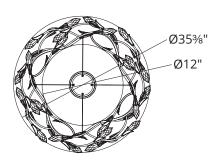

## **LINE DRAWING**

# REPLACEMENT PARTS

- RPL-GLA-2428 - Optic Haze

| Model | Size | LED Color<br>Temp | Finish                                                         | Voltage  | Wattage | Weight | LED<br>Lumens | Delivered<br>Lumens |
|-------|------|-------------------|----------------------------------------------------------------|----------|---------|--------|---------------|---------------------|
| S2434 | 35"  | 3500K             | Antique Pewter (47)<br>Antique Silver (48)<br>French Gold (26) | 120-277V | 40W     | 29 lb  | 3100          | 2500                |