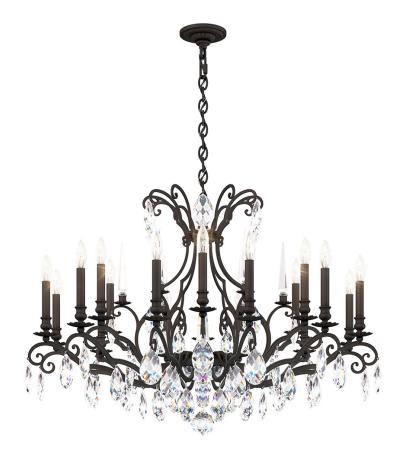

## RENAISSANCE NOUVEAU RN3892

Complex, bold, and richly detailed, Renaissance is inspired by the glorious opulence of baroque chandeliers and is an homage to the 17th century court of Louis XIV of France. Its open laser-cut frame features lyre patterns and bouquet-shaped bobeches topped with Bohemian crystal spikes. With large Heritage Crystal pendants creating remarkable sparkle, Renaissance provides a magnificent focal point for an entry hall or formal dining room. It is also particularly impactful as a traditional contrast piece in a contemporary home.

## SPECIFICATIONS

| Туре:                              | Chandelier              |
|------------------------------------|-------------------------|
| ↔ Width/Length:                    | 40in / 102cm            |
| Height:                            | 27.5in / 70cm           |
| ↓ Chain Length:                    | 84in / 213cm            |
| Hang Weight:                       | 51lbs / 23kg            |
| Bulb Count:                        | 18                      |
| Bulb Info:                         | (18) E12, 60 MAX, B10** |
| Voltage:                           | 110V                    |
| *Bulb Included **Bulb Not Included |                         |