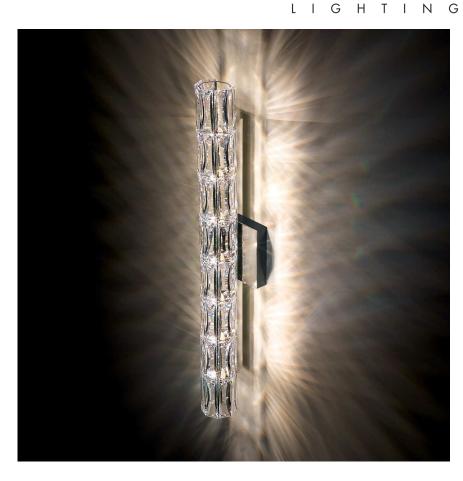

## VERVE - SWAROVSKI SVR625

Personality-led design is the hallmark of any eclecticism devotee. This energizing presence is born from a tower of Swarovski crystals with a resplendent backlit style. Itâs one way to reimagine the contemporary with great design ingenuity. Fitting with midcentury modern furnishings that mirror an element of arresting shapes and quirky accents.

## **SPECIFICATIONS**

| Width/Length:                         | 4.52in / 11cm        |
|---------------------------------------|----------------------|
| ♣ Height:                             | 23.94in / 61cm       |
|                                       | 3.7in / 9cm          |
| Hang Weight:                          | 6.3lbs / 2.8kg       |
| Tier Count:                           | 1                    |
| Light Source:                         | Halogen              |
| Bulb Count:                           | 7                    |
| Bulb Info:                            | (7) G9, 25 MAX, G9** |
| Tier Count: Light Source: Bulb Count: | 1<br>Halogen<br>7    |