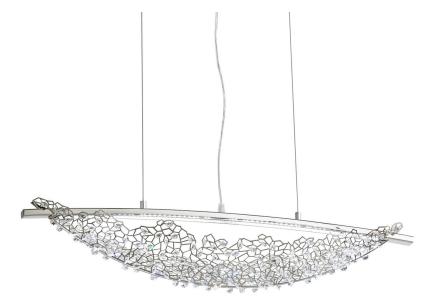

## AMACA - SWAROVSKI

SHK200

Brilliant crest shapes grace any minimalist room with their feather-light presence. A straightforward trio of cables affix to a sleek crossbar and layer industrial ease with the intrigue of a net sprinkled with up to 400 Swarovski crystals. This style amplifies the energy of a room with a deliberately simple design that accentuates any homeas exquisite qualities.