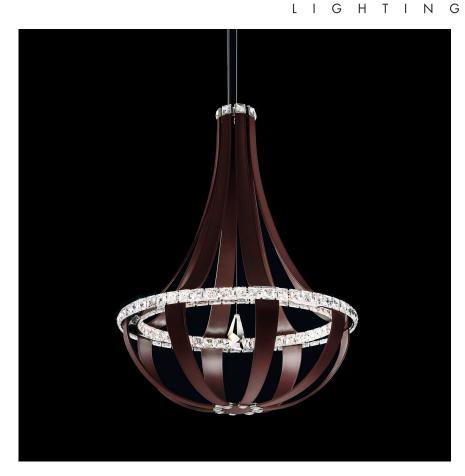

## CRYSTAL EMPIRE - SWAROVSKI SCE120D

Neoclassical in nature, this draped, leather chandelierâs structure softens the room. Its smooth sheen is punctuated by an iconic Swarovski crystal ring. Its symmetry and proportionality call to those with a modern take and a penchant for history. Often discovered in spiral stairways or over formal dining tables.

## **SPECIFICATIONS**

|          | Width/Length:      | 27in / 69cm      |
|----------|--------------------|------------------|
| <b>‡</b> | Height:            | 36in / 91cm      |
|          | Tier Count:        | 1                |
|          | Light Source:      | LED              |
|          | Light Temperature: | 3000K            |
|          | Bulb Count:        | 16               |
|          | Bulb Info:         | (16) 3 MAX, LED* |