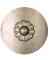

## **GWYNN - SCHONBEK**

WB1005

Circular forms and the smooth, polished surfaces of the Art Deco movement inspired the graceful Gwynn chandelier. Swirling curves, cut from hand-finished metal, are centered by large crystal octagons yielding rainbows of spectral light for the ultimate expression of understated sophistication and grace.