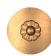

## **GWYNN - SCHONBEK**

WB1005

Circular forms and the smooth, polished surfaces of the Art Deco movement inspired the graceful Gwynn chandelier. Swirling curves, cut from hand-finished metal, are centered by large crystal octagons yielding rainbows of spectral light for the ultimate expression of understated sophistication and grace.