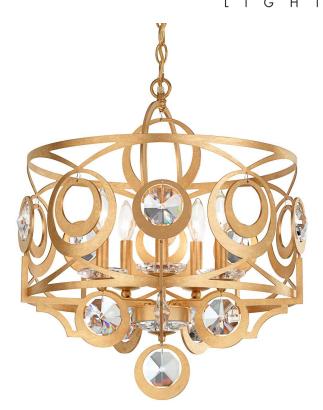

## **GWYNN - SCHONBEK**

WB1005

Circular forms and the smooth, polished surfaces of the Art Deco movement inspired the graceful Gwynn chandelier. Swirling curves, cut from hand-finished metal, are centered by large crystal octagons yielding rainbows of spectral light for the ultimate expression of understated sophistication and grace.

| SPECIFICATIONS |               |                        |
|----------------|---------------|------------------------|
|                | Width/Length: | 21in / 53cm            |
| <b>\$</b>      | Height:       | 23in / 58cm            |
| ¥              | Chain Length: | 40in / 102cm           |
|                | Hang Weight:  | 20lbs / 9kg            |
|                | Tier Count:   | 1                      |
|                | Bulb Count:   | 5                      |
|                | Bulb Info:    | (5) E12, 60 MAX, B10** |