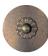

## **GWYNN - SCHONBEK**

WB1005

Circular forms and the smooth, polished surfaces of the Art Deco movement inspired the graceful Gwynn chandelier. Swirling curves, cut from hand-finished metal, are centered by large crystal octagons yielding rainbows of spectral light for the ultimate expression of understated sophistication and grace.