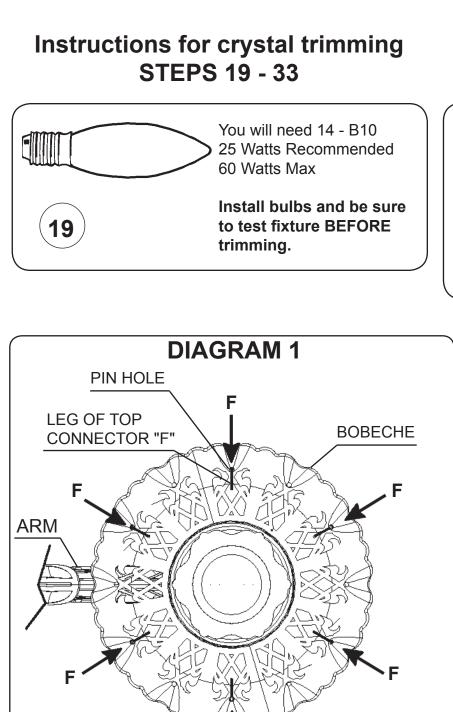

## **SCHONBEK**®

See diagram on back page Follow steps in exact order Save this trim diagram for future reference