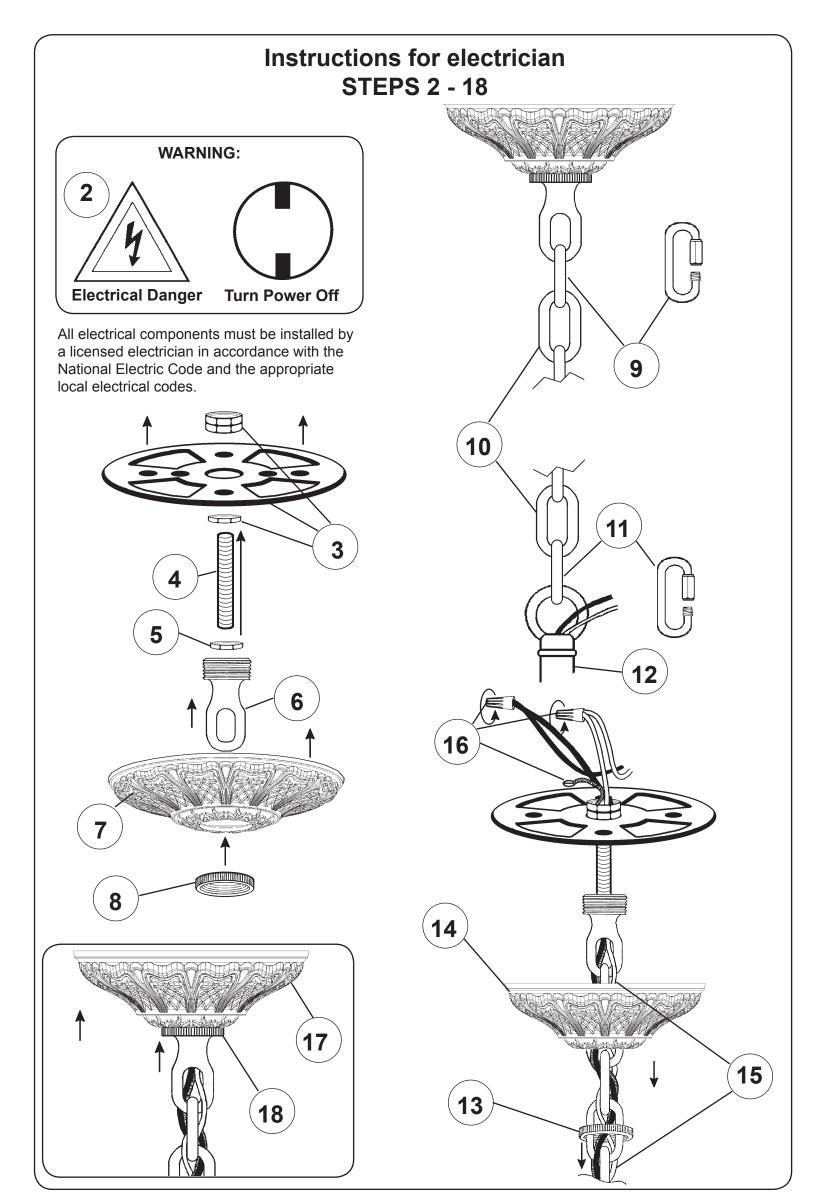

## **SCHONBEK**®

See diagram on back page Follow steps in exact order Save this trim diagram for future reference