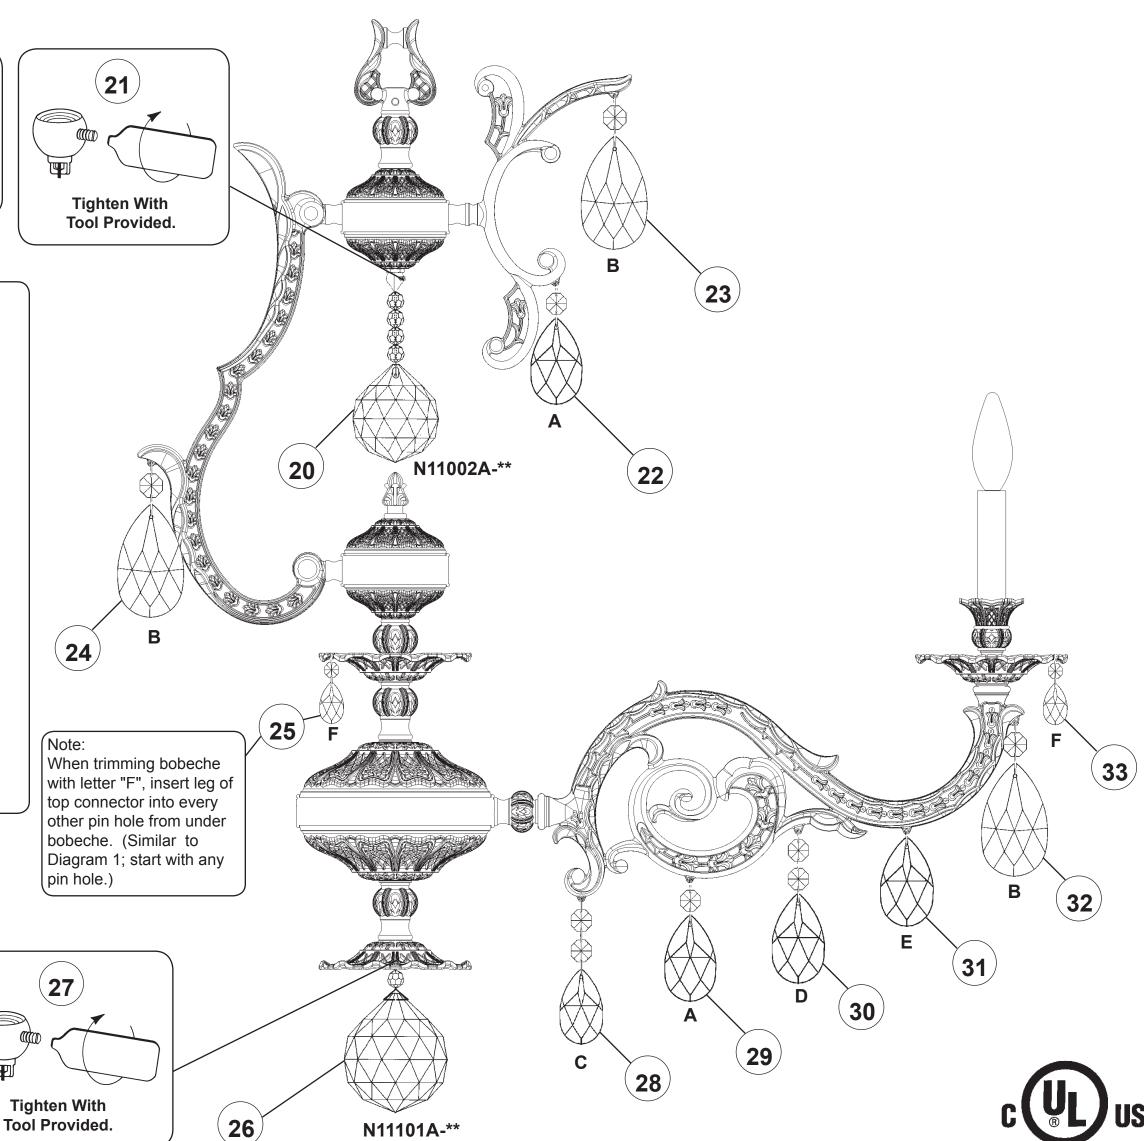

CHANDELIER 6954- A TRIM DIAGRAM

(Finish Option)

ORDER # \_\_\_\_\_ See crystal package label.

When trimming bobeche with letter "F", insert leg of top connector into pin hole from under bobeche. Hang in every other pin hole starting on either side of the arm (refer to Diagram 1)