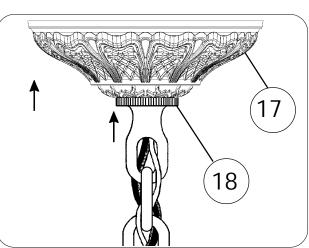

## **SCHONBEK**®

See diagram on back page Follow steps in exact order Save this trim diagram for future reference

**IMPORTANT** Person who opens carton should record the following information for future service. # \_\_\_\_\_ Four-digit number on outside of carton. PACKER # \_\_\_\_\_ See crystal package label. ORDER # \_\_\_\_\_ See crystal package label.

## Instructions for crystal trimming STEPS 19 - 35