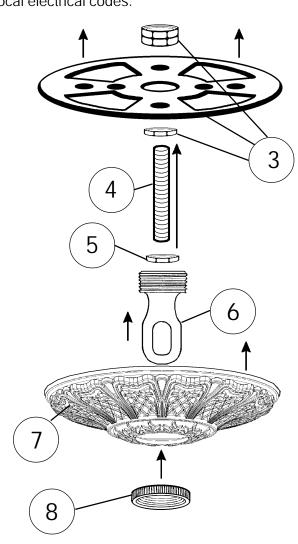

## **SCHONBEK**®

See diagram on back page Follow steps in exact order Save this trim diagram for future reference

**IMPORTANT** Person who opens carton should record the following information for future service. # \_\_\_\_\_ Four-digit number on outside of carton. PACKER # \_\_\_\_\_ See crystal package label. ORDER # \_\_\_\_\_ See crystal package label.

## Instructions for crystal trimming STEPS 19 - 35