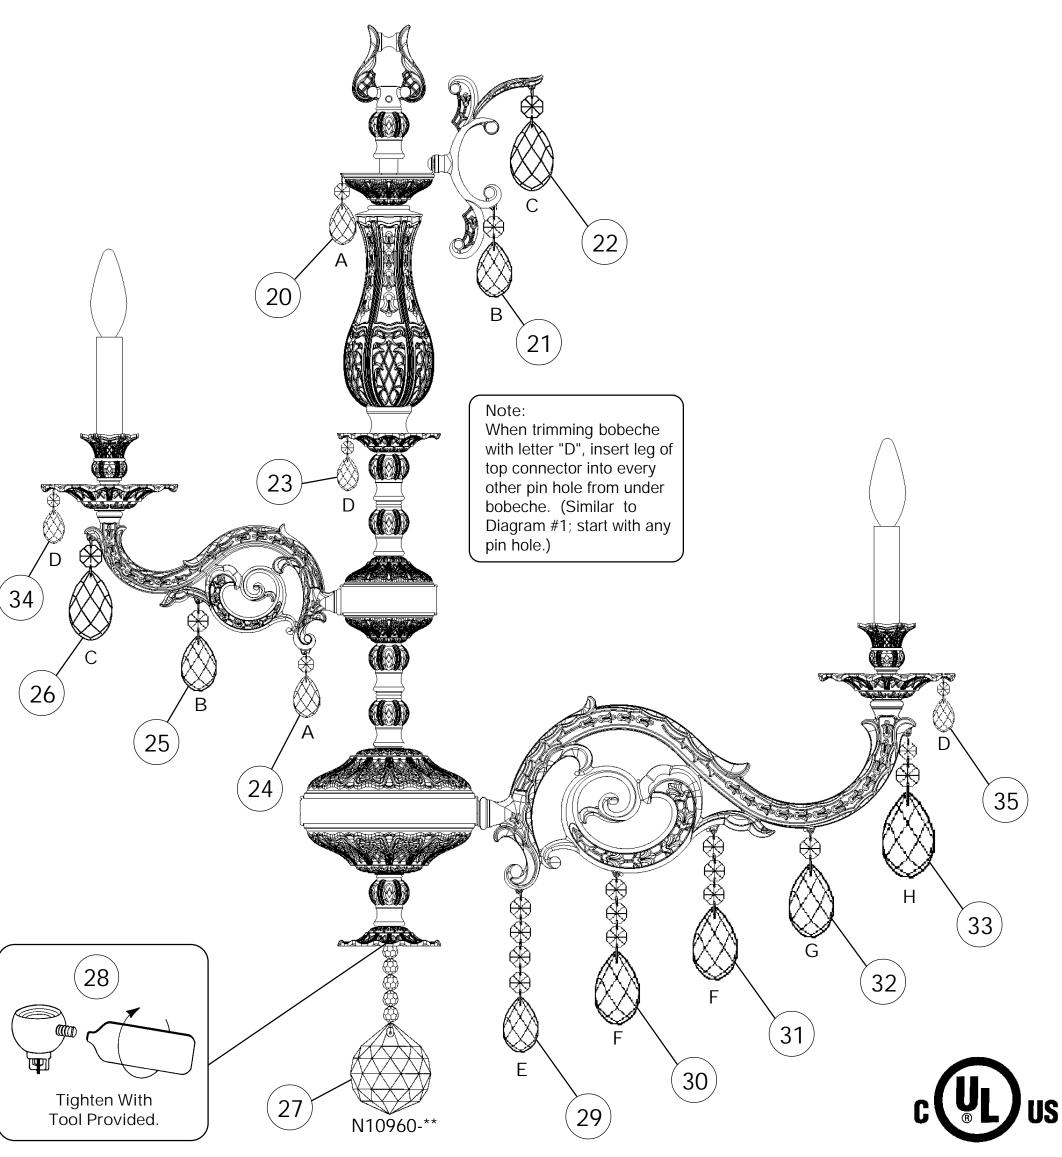

WARNING: THIS LUMINAIRE MUST BE MOUNTED OR SUPPORTED INDEPENDENTLY OF AN OUTLET BOX.



All electrical components must be installed by a licensed electrician in accordance with the National Electric Code and the appropriate local electrical codes.







CHANDELIER 5685- \_\_\_O TRIM DIAGRAM



## **SCHONBEK**®

See diagram on back page Follow steps in exact order Save this trim diagram for future reference

**IMPORTANT** Person who opens carton should record the following information for future service. # \_\_\_\_\_ Four-digit number on outside of carton. PACKER # \_\_\_\_\_ See crystal package label. ORDER # \_\_\_\_\_ See crystal package label.

## Instructions for crystal trimming STEPS 19 - 35