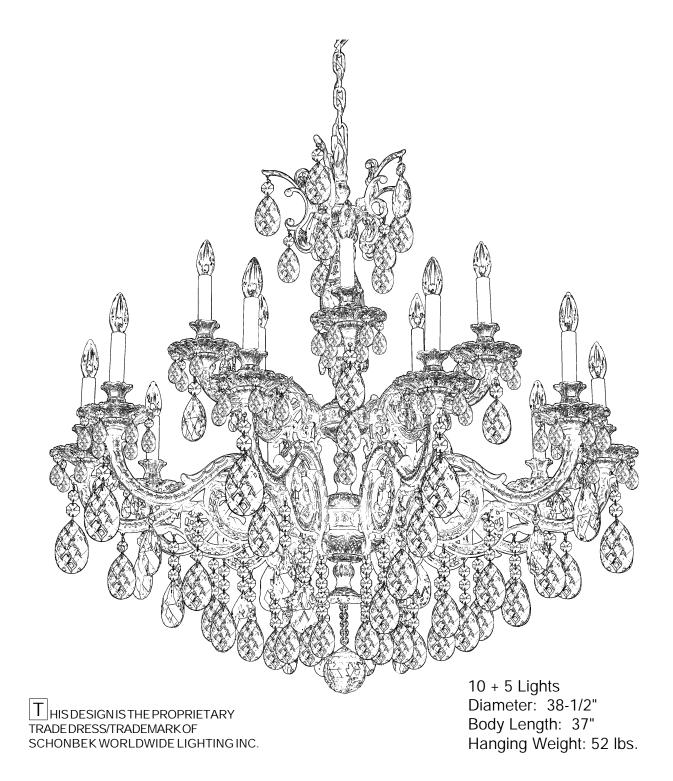

WARNING: THIS LUMINAIRE MUST BE MOUNTED OR SUPPORTED INDEPENDENTLY OF AN OUTLET BOX.



All electrical components must be installed by a licensed electrician in accordance with the National Electric Code and the appropriate local electrical codes.







CHANDELIER 5685- \_\_\_O TRIM DIAGRAM



## **SCHONBEK**®

See diagram on back page Follow steps in exact order Save this trim diagram for future reference

**IMPORTANT** Person who opens carton should record the following information for future service. # \_\_\_\_\_ Four-digit number on outside of carton. PACKER # \_\_\_\_\_ See crystal package label. ORDER # \_\_\_\_\_ See crystal package label.

## Instructions for crystal trimming STEPS 19 - 35