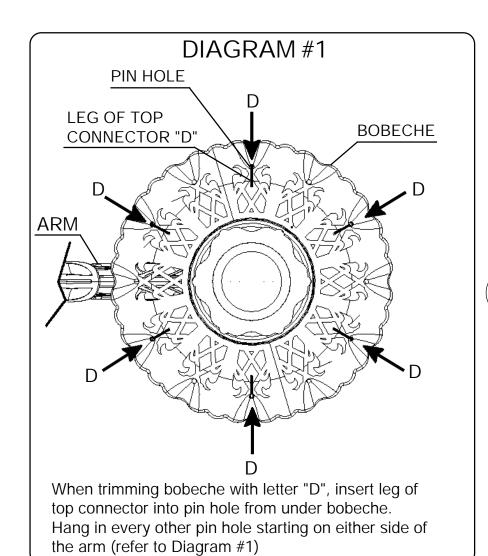

WARNING: THIS LUMINAIRE MUST BE MOUNTED OR SUPPORTED INDEPENDENTLY OF AN OUTLET BOX.



All electrical components must be installed by a licensed electrician in accordance with the National Electric Code and the appropriate local electrical codes.







CHANDELIER 5685- \_\_\_O TRIM DIAGRAM



## **SCHONBEK**®

See diagram on back page Follow steps in exact order Save this trim diagram for future reference

**IMPORTANT** Person who opens carton should record the following information for future service. # \_\_\_\_\_ Four-digit number on outside of carton. PACKER # \_\_\_\_\_ See crystal package label. ORDER # \_\_\_\_\_ See crystal package label.

## Instructions for crystal trimming STEPS 19 - 35