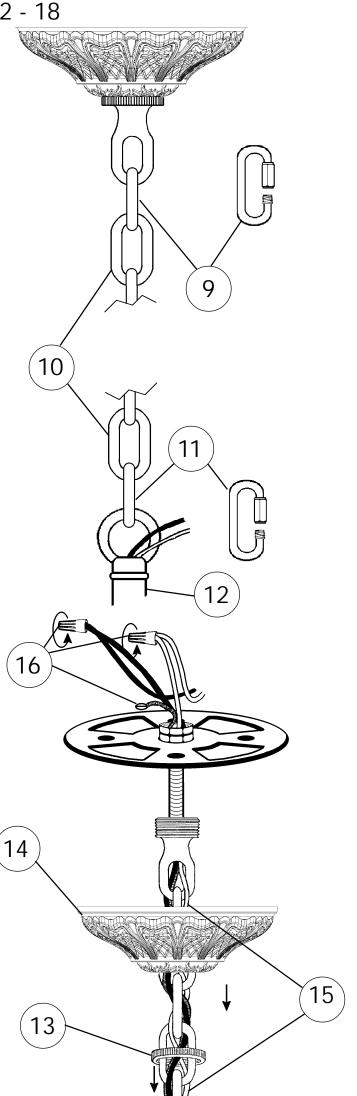

## **SCHONBEK**®

See diagram on back page Follow steps in exact order Save this trim diagram for future reference

**IMPORTANT** Person who opens carton should record the following information for future service. # \_\_\_\_\_ Four-digit number on outside of carton. PACKER # \_\_\_\_\_ See crystal package label. ORDER # \_\_\_\_\_ See crystal package label.

## Instructions for crystal trimming STEPS 19 - 35