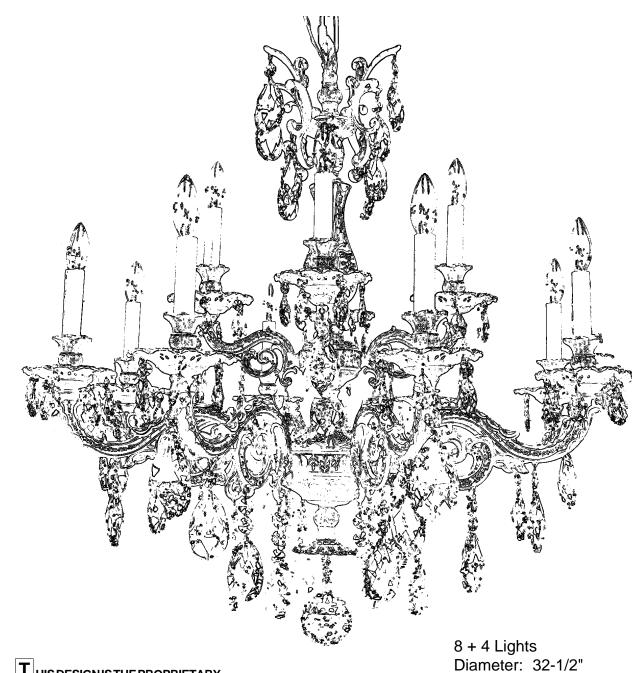

## CHANDELIER 5682- \_\_\_O TRIM DIAGRAM

| T | HIS DESIGN IS THE PROPRIETARY TRADEDRESS/TRADEMARKOF SCHONBEK WORLDWIDE LIGHTING INC.

## **SCHONBEK**®

Body Length: 33-1/2"

Hanging Weight: 31 lbs.

See diagram on back page Follow steps in exact order Save this trim diagram for future reference