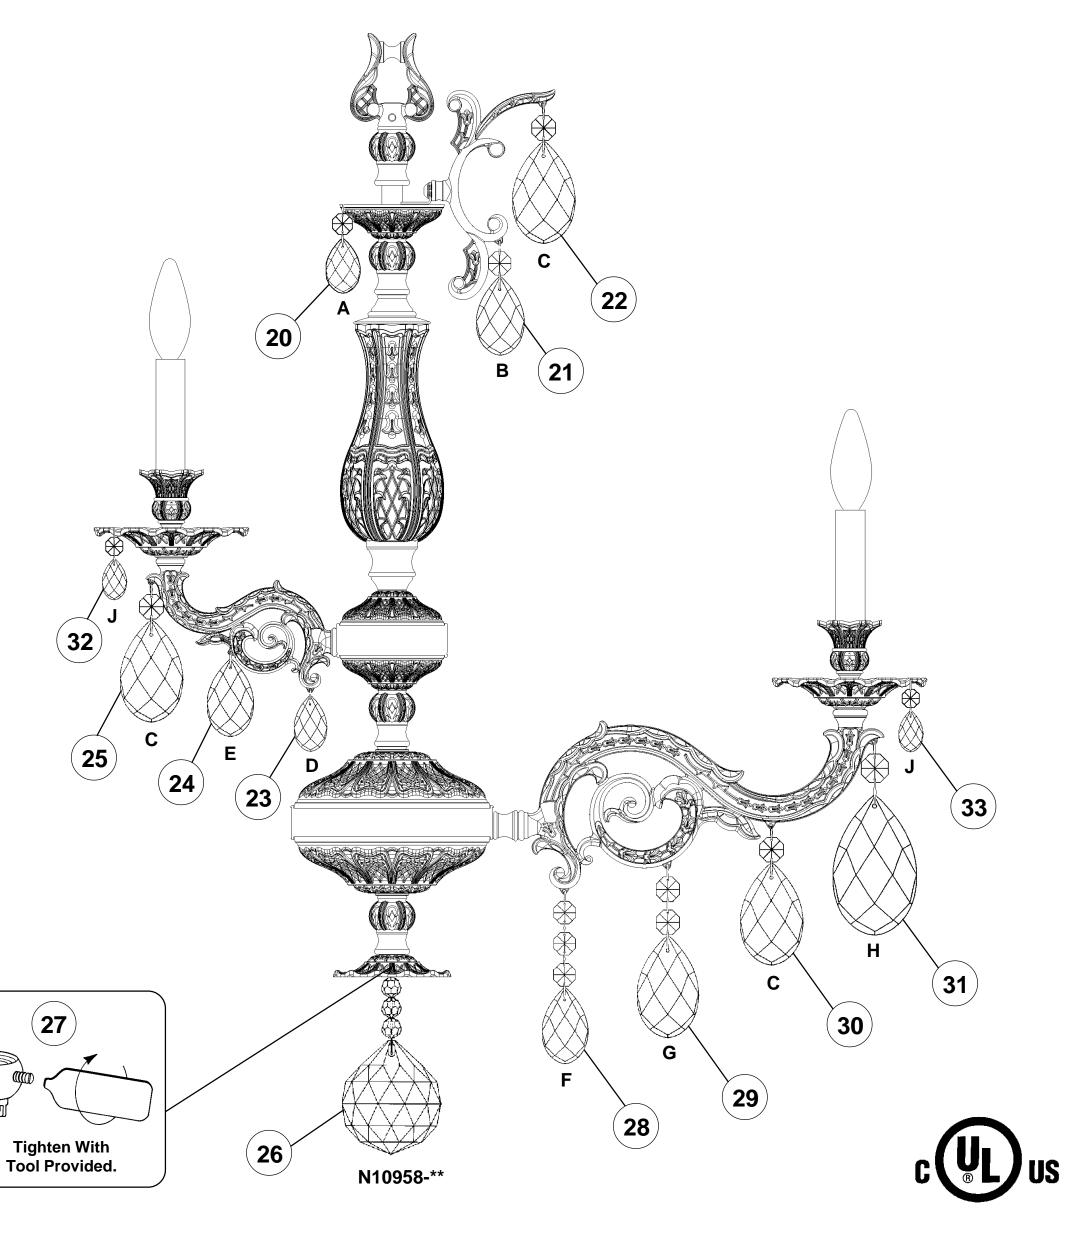

## CHANDELIER 5682- \_\_\_O TRIM DIAGRAM

| T | HIS DESIGN IS THE PROPRIETARY TRADEDRESS/TRADEMARKOF SCHONBEK WORLDWIDE LIGHTING INC.

## **SCHONBEK**®

Body Length: 33-1/2"

Hanging Weight: 31 lbs.

See diagram on back page Follow steps in exact order Save this trim diagram for future reference

## Instructions for crystal trimming STEPS 19 - 33

**BEFORE** trimming.