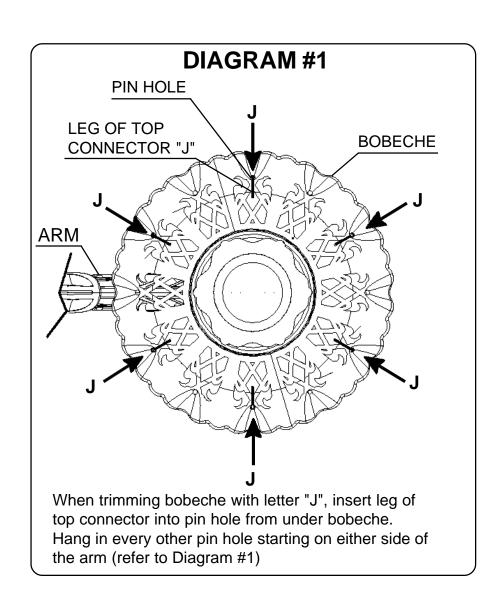

## CHANDELIER 5682- \_\_\_O TRIM DIAGRAM



| T | HIS DESIGN IS THE PROPRIETARY TRADEDRESS/TRADEMARKOF SCHONBEK WORLDWIDE LIGHTING INC.

## **SCHONBEK**®

Body Length: 33-1/2"

Hanging Weight: 31 lbs.

See diagram on back page Follow steps in exact order Save this trim diagram for future reference



## **IMPORTANT**

Person who opens carton should record the following information for future service.

# \_\_\_\_\_ Four-digit number on outside of carton. PACKER # \_\_\_\_\_ See crystal package label.

See crystal package label.

## Instructions for crystal trimming STEPS 19 - 33



**BEFORE** trimming.