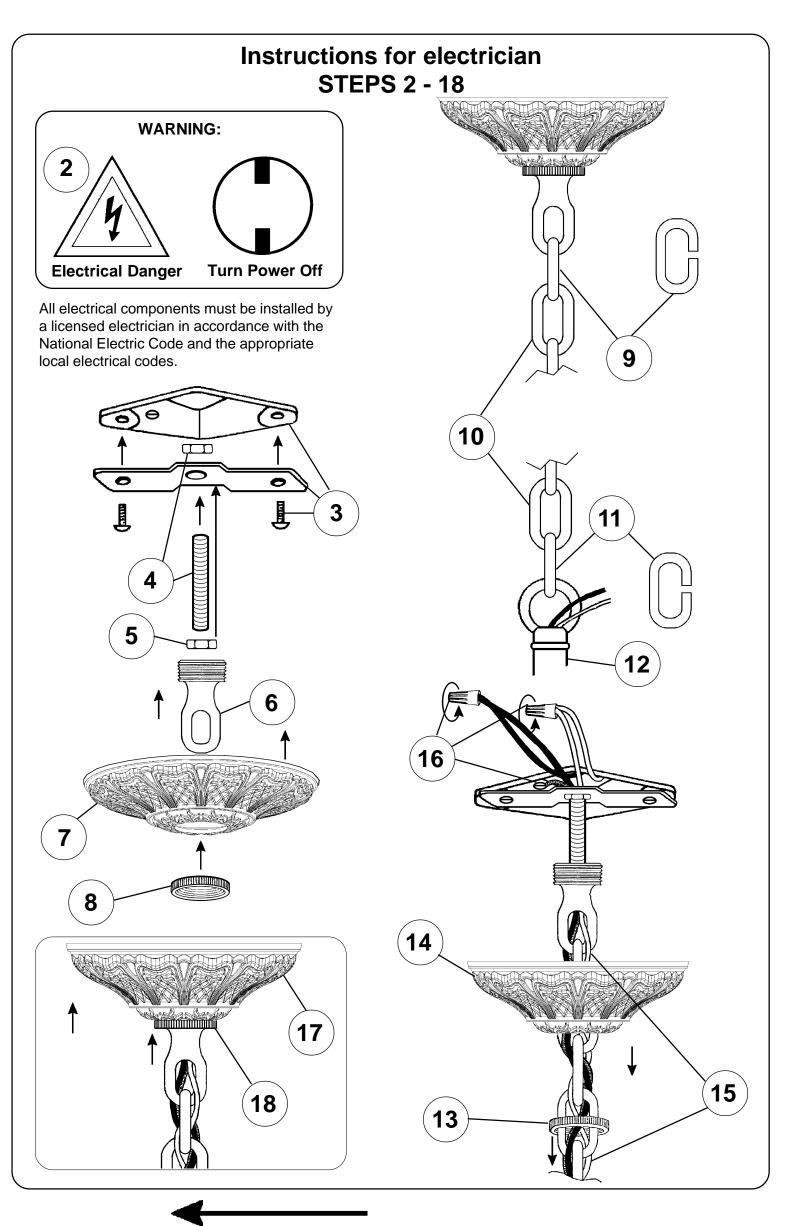

## **SCHONBEK**®

Body Length: 33-1/2"

Hanging Weight: 31 lbs.

See diagram on back page Follow steps in exact order Save this trim diagram for future reference