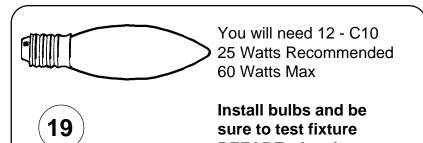

## CHANDELIER 5682- \_\_\_O TRIM DIAGRAM



| T | HIS DESIGN IS THE PROPRIETARY TRADEDRESS/TRADEMARKOF SCHONBEK WORLDWIDE LIGHTING INC.

## **SCHONBEK**®

Body Length: 33-1/2"

Hanging Weight: 31 lbs.

See diagram on back page Follow steps in exact order Save this trim diagram for future reference



## **IMPORTANT**

Person who opens carton should record the following information for future service.

# \_\_\_\_\_ Four-digit number on outside of carton. PACKER # \_\_\_\_\_ See crystal package label.

See crystal package label.

## Instructions for crystal trimming STEPS 19 - 33



**BEFORE** trimming.