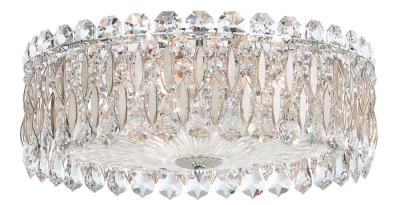

## SARELLA - SCHONBEK RS8348

A waterfall of metal discs and crystal beading glimmers around fine glass arms. Sarellaâs classic marriage of hand-finished metal and multifaceted crystal drops sheds a beautiful, soft light on your interior. An instant heirloom, it has been interpreted in different styles, from the traditional frame enhanced by round branches, to the simple bejeweled columns perfect for intimate areas.

- SWAROVSKI-LIGHTING.COM/SCHONBEK
- VIEW
- CONNECT
- WHERE TO BUY

**SPECIFICATIONS** 

| Туре:         | Close to Ceiling       |
|---------------|------------------------|
| Width/Length: | 15.5in / 39cm          |
| Height:       | 6.5in / 17cm           |
| Hang Weight:  | 15lbs / 6.8kg          |
| Light Source: | Incandescent Bulb      |
| Bulb Count:   | 3                      |
| Bulb Info:    | (3) E12, 40 MAX, B10** |
|               |                        |