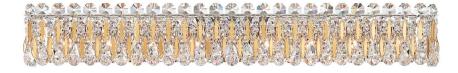

## SARELLA - SCHONBEK

RS8336

A waterfall of metal discs and crystal beading glimmers around fine glass arms. Sarellaâs classic marriage of hand-finished metal and multifaceted crystal drops sheds a beautiful, soft light on your interior. An instant heirloom, it has been interpreted in different styles, from the traditional frame enhanced by round branches, to the simple bejeweled columns perfect for intimate areas.

## **SPECIFICATIONS**

| Type:            | Wall Sconce                |  |
|------------------|----------------------------|--|
| Width/Length:    | 36.5in / 93cm              |  |
| Height:          | 5.5in / 14cm               |  |
| Depth/Extension: | 5in / 13cm                 |  |
| Hang Weight:     | 16lbs / 7.2kg              |  |
| Light Source:    | Incandescent Bulb          |  |
| Bulb Count:      | 8                          |  |
| Bulb Info:       | (8) E12, 40 MAX, G16-1/2** |  |