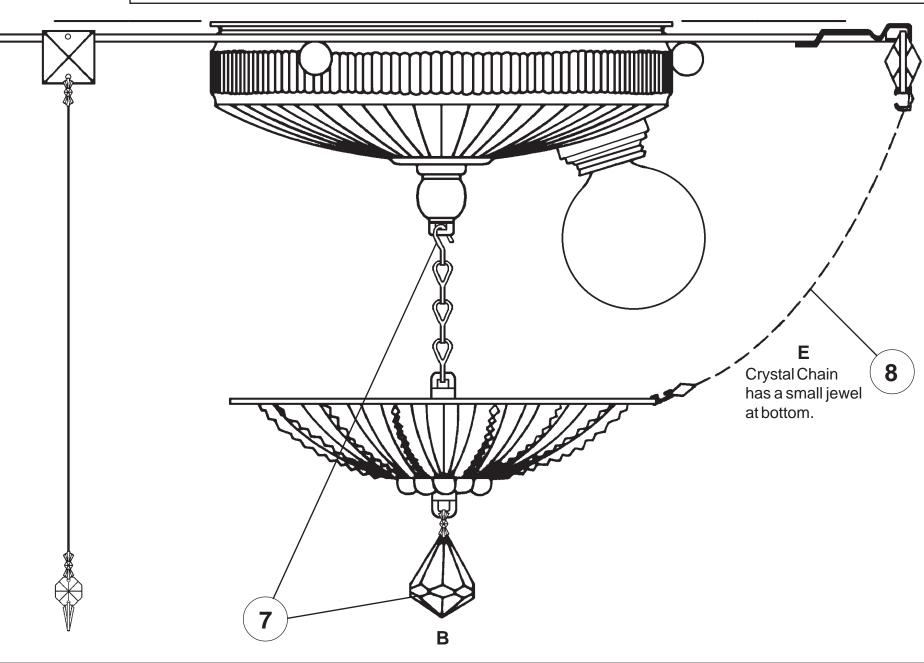

**2** Feed stem wires through crossbar and attach to power wires in outlet box.

3 Place light cluster over thread attached to crossbar and secure with round nut and half ball.

5891-\_\_\_M PAGE 6 58

5891-\_\_\_ \_\_M