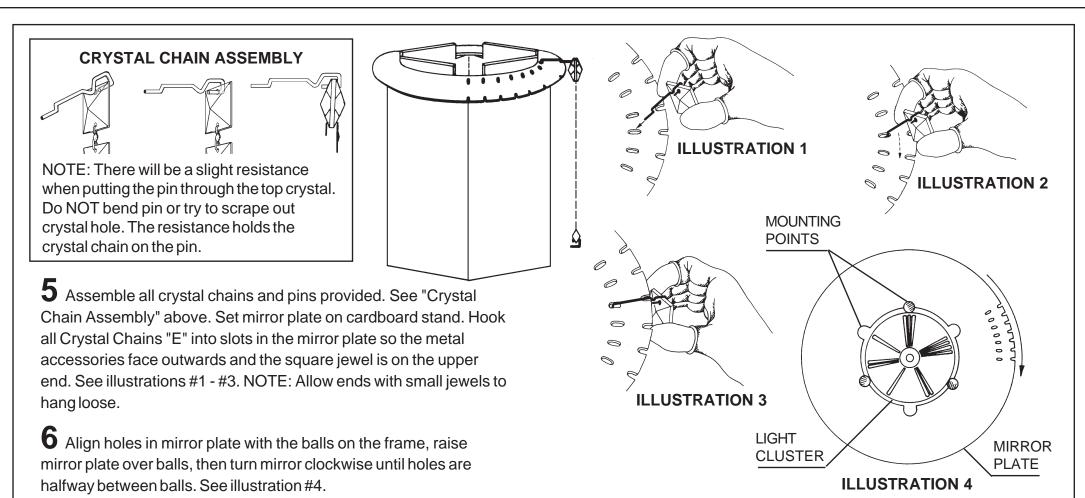

**2** Feed stem wires through crossbar and attach to power wires in outlet box.

3 Place light cluster over thread attached to crossbar and secure with round nut and half ball.

5891-\_\_\_M PAGE 6 58

5891-\_\_\_ \_\_M