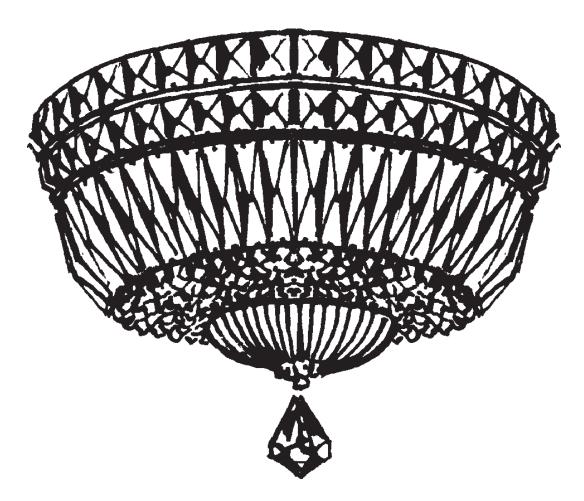

## PETIT CRYSTAL DELUXE 5891- \_\_\_ M

THIS DESIGN IS THE PROPRIETARY TRADEDRESS/TRADEMARKOF SWAROVSKILIGHTING, LTD.

4 Lights
Diameter: 10"
Body Length: 7"
Hanging Weight: 4 lbs.

All electrical components must be installed by a licensed electrician in accordance with the National Electric Code and the appropriate local electrical codes.