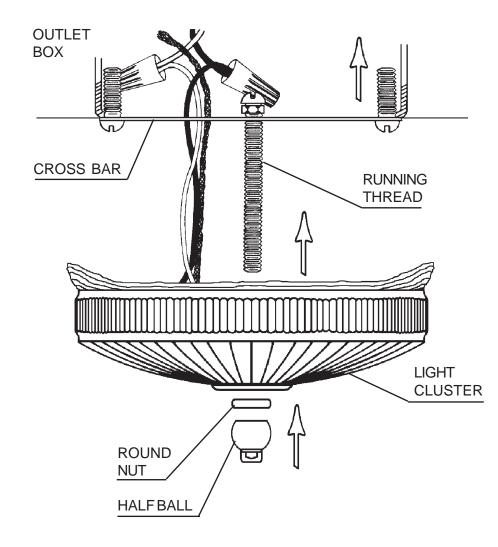

**2** Feed stem wires through crossbar and attach to power wires in outlet box.

3 Place light cluster over thread attached to crossbar and secure with round nut and half ball.

5891-\_\_\_M PAGE 6 58

5891-\_\_\_ \_\_M