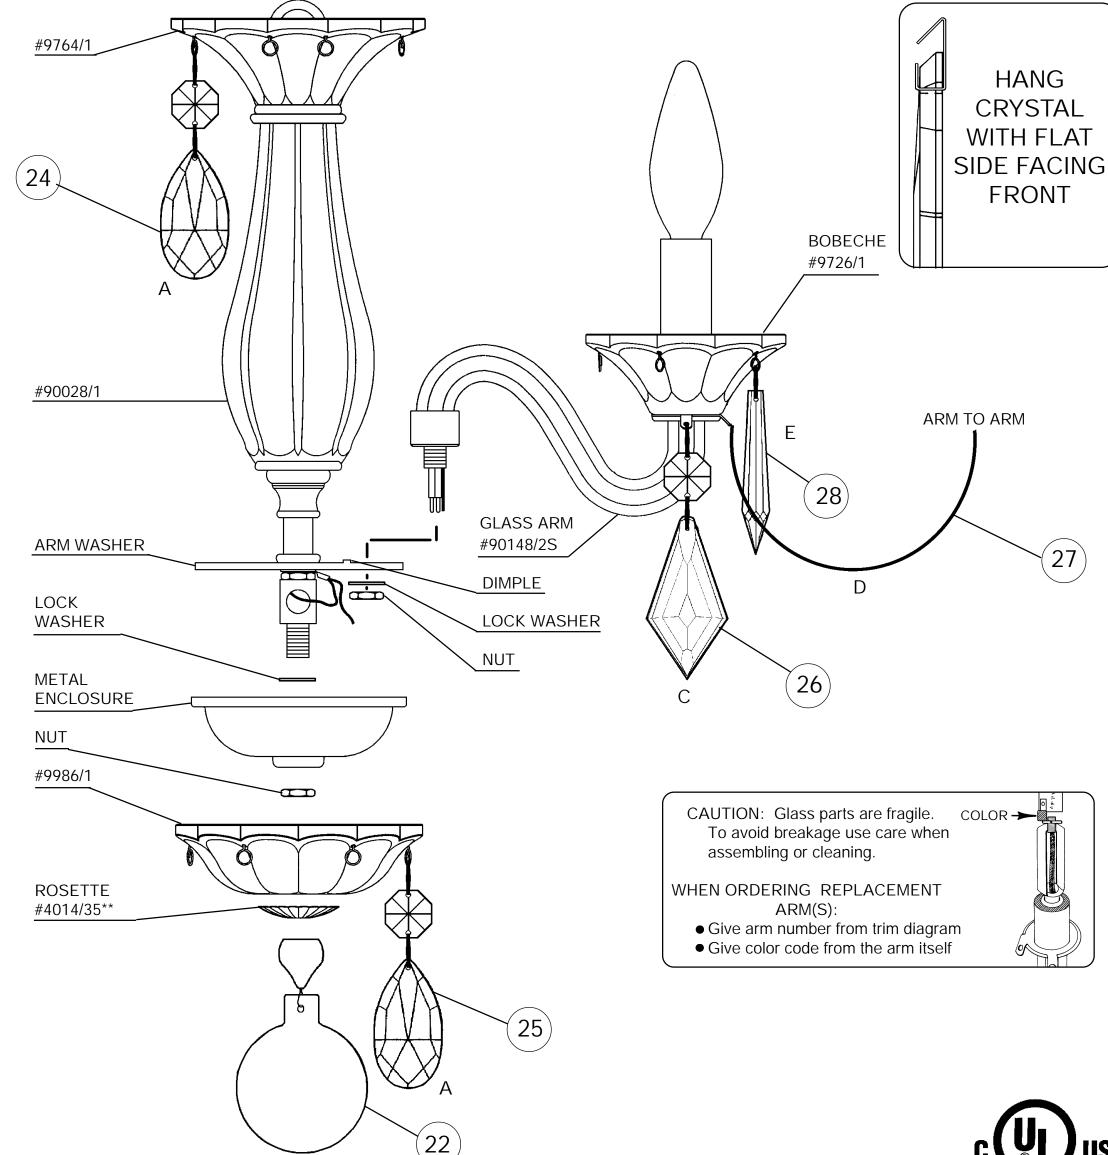

## Instructions for crystal trimming STEPS 22 - 28

You will need 4 - C10 25 Watts Recommended 60 Watts Max

Install bulbs and be sure to test fixture BEFORE trimming.

Install arms into washer. Line up holes in arms with dimple in washer. Use lock washer and nut to secure arms in place.

Connect bare ground wire in each arm to bare ground wire in center column. Use electrical tape to secure wire nuts.

Connect white arm wires to neutral column wire (ribbed or marked is neutral).

Connect black arm wires to the power wire in column.

Carefully press wires as close as possible to the underside of washer.

Install lock washer and metal enclosure with nut provided. Slide glass dish up over stem pipe and attach with rosette and Finial "B".

NOTE: Do not over tighten glass dish and rosette with Finial "B" or glass dish will sit crooked against metal enclosure.

Install bobeches.