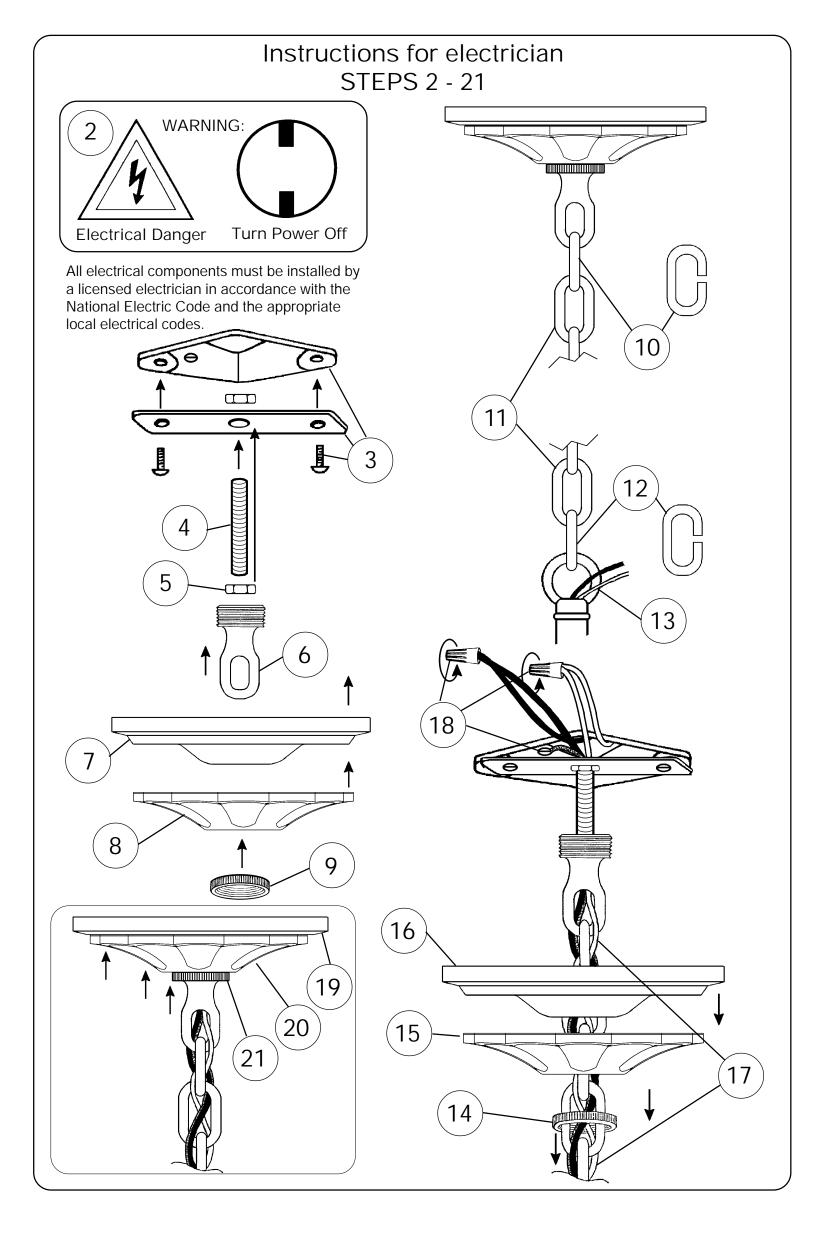

## Instructions for crystal trimming STEPS 22 - 28

You will need 4 - C10 25 Watts Recommended 60 Watts Max

Install bulbs and be sure to test fixture BEFORE trimming.

Install arms into washer. Line up holes in arms with dimple in washer. Use lock washer and nut to secure arms in place.

Connect bare ground wire in each arm to bare ground wire in center column. Use electrical tape to secure wire nuts.

Connect white arm wires to neutral column wire (ribbed or marked is neutral).

Connect black arm wires to the power wire in column.

Carefully press wires as close as possible to the underside of washer.

Install lock washer and metal enclosure with nut provided. Slide glass dish up over stem pipe and attach with rosette and Finial "B".

NOTE: Do not over tighten glass dish and rosette with Finial "B" or glass dish will sit crooked against metal enclosure.

Install bobeches.