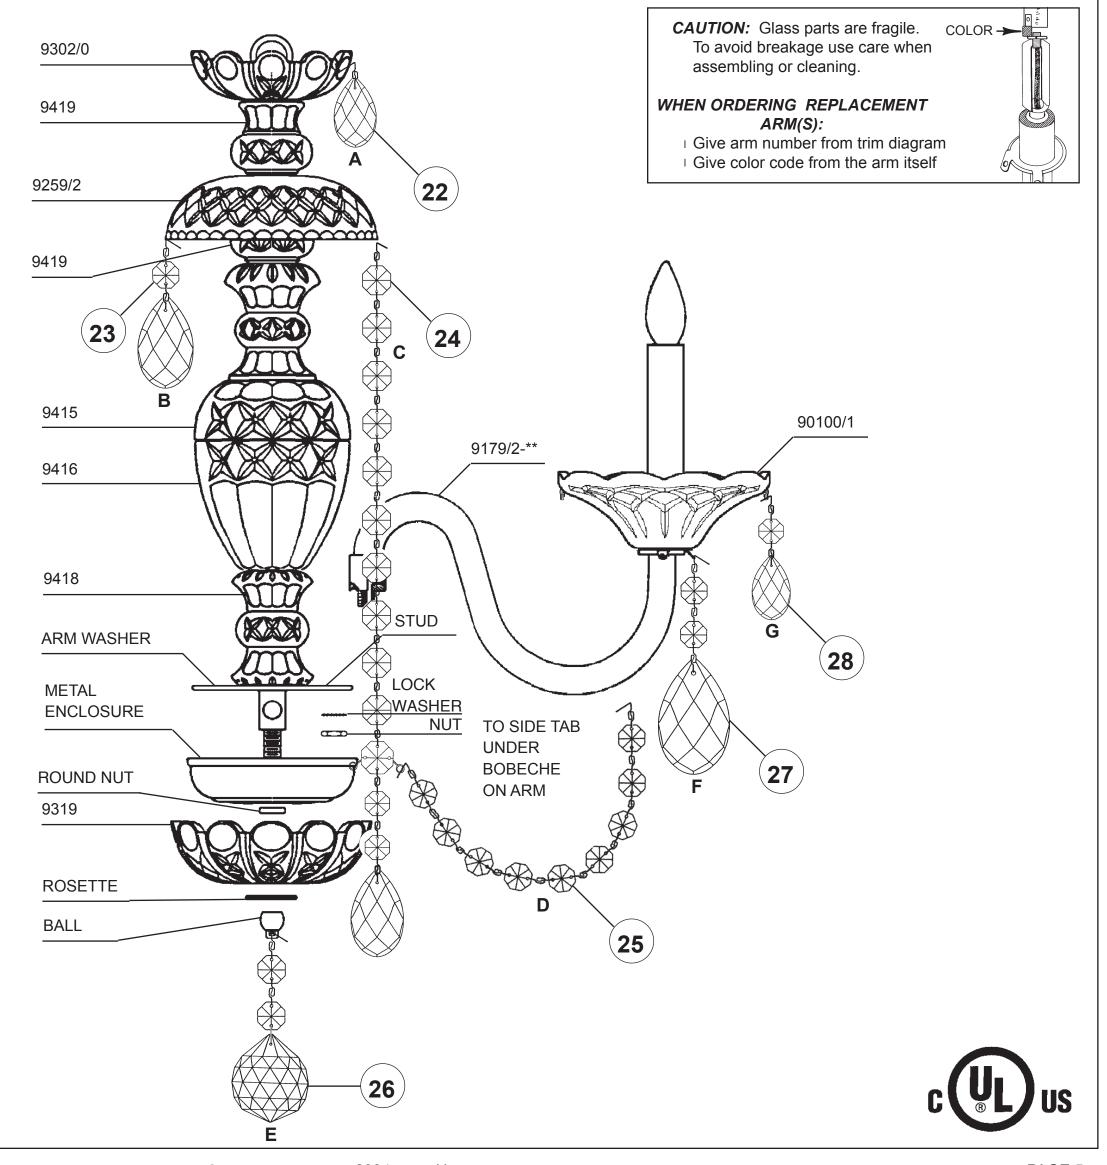

## STERLING 2994- \_\_\_ H

2994-\_\_\_H PAGE 2

2994-\_\_\_H

**(21**)

You will need 6 - B10 25 Watts Recommended 60 Watts Max

Install bulbs and be sure to test fixture BEFORE trimming.

20 Install arms into washer. Line up holes in arms with stud in washer. Use lock washer and nut to secure arms in place.

Connect ground wire in each arm to ground wire in center column. NO MORE THAN 5-WIRES PER WIRE NUT. Use electrical tape to secure wire nuts.

Connect white arm wires to neutral column wire (ribbed or marked is neutral).

Connect black arm wires to the power wire in column.

Carefully press wires as close as possible to the underside of washer.

Attach metal enclosure with nut provided. Attach #9319 glass with rosette and ball.