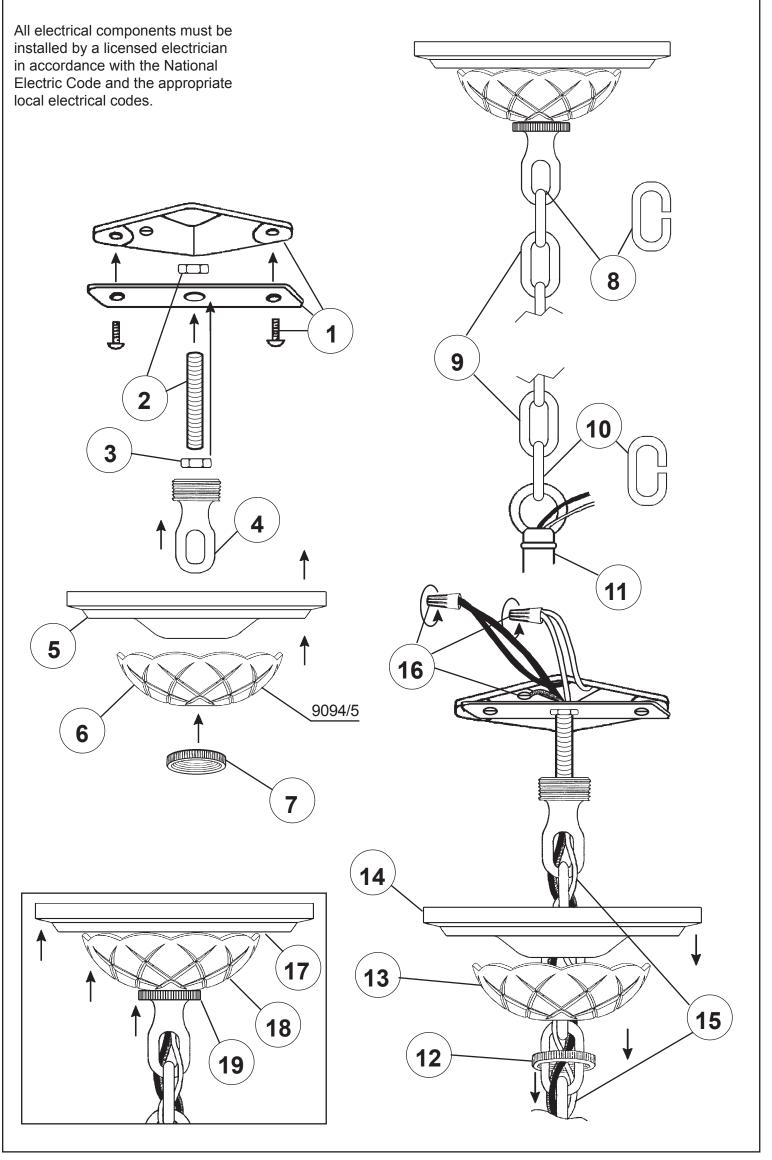

## STERLING 2994- \_\_\_ H

2994-\_\_\_H PAGE 2

2994-\_\_\_H

**(21**)

You will need 6 - B10 25 Watts Recommended 60 Watts Max

Install bulbs and be sure to test fixture BEFORE trimming.

20 Install arms into washer. Line up holes in arms with stud in washer. Use lock washer and nut to secure arms in place.

Connect ground wire in each arm to ground wire in center column. NO MORE THAN 5-WIRES PER WIRE NUT. Use electrical tape to secure wire nuts.

Connect white arm wires to neutral column wire (ribbed or marked is neutral).

Connect black arm wires to the power wire in column.

Carefully press wires as close as possible to the underside of washer.

Attach metal enclosure with nut provided. Attach #9319 glass with rosette and ball.