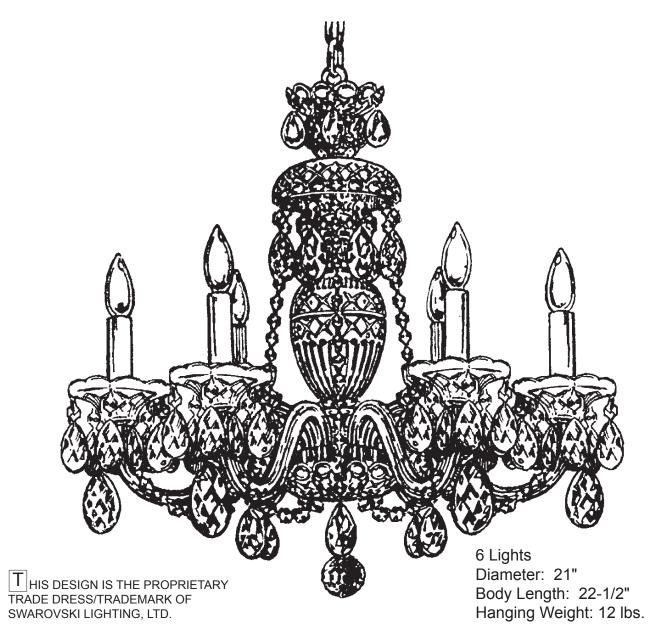

## STERLING 2994- \_\_\_ H

2994-\_\_\_H PAGE 2

2994-\_\_\_H

**(21**)

You will need 6 - B10 25 Watts Recommended 60 Watts Max

Install bulbs and be sure to test fixture BEFORE trimming.

20 Install arms into washer. Line up holes in arms with stud in washer. Use lock washer and nut to secure arms in place.