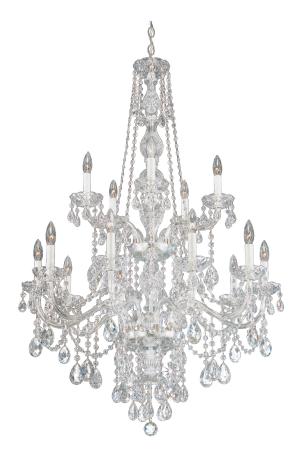

## **ARLINGTON**

1308

Transporting you to the dramatic, contemplative mood of the Romantic era, Arlington is an all-crystal chandelier with elaborately cut crystal column pieces, dishes, and bobeches. In a grand home filled with antiques, paintings and tapestries, Arlington makes a striking statement.

## **SPECIFICATIONS**

| Type:         | Chandelier              |
|---------------|-------------------------|
| Width/Length: | 32in / 81cm             |
| ♣ Height:     | 48in / 122cm            |
|               | 40in / 102cm            |
| Hang Weight:  | 30lbs / 13.5kg          |
| Tier Count:   | 2                       |
| Bulb Count:   | 15                      |
| Bulb Info:    | (15) E12, 60 MAX, B10** |
| Voltage:      | 110V                    |