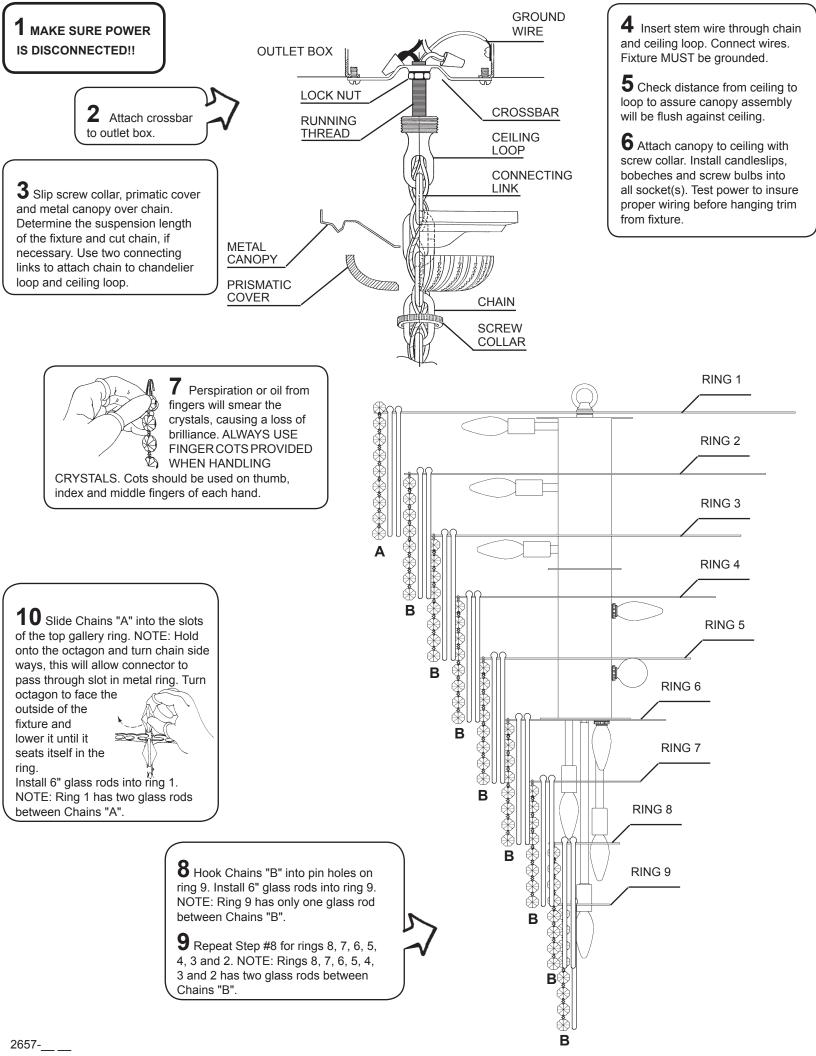

# **SCHONBEK**®

CAUTION... RISK OF ELECTRICAL SHOCK. Make sure the electrical supply to the chandelier is turned off at the main fuse or circuit breaker before doing any installation. All electrical components must be installed by a licensed electrician in accordance with the National Electric Code and the appropriate local electrical codes.

HANGING WEIGHT: 41 pounds.

BULBS: 29 - Flame shaped candelabra base B10 bulbs, recommend 25 watts for best appearance.

4 - Round shaped candelabra base G16-1/2 bulbs, recommend 25 watts for best appearance.

60 - Watt Maximum

WARNING: This chandelier meets UL/CSA requirements. Any tampering will void UL/CSA certification.