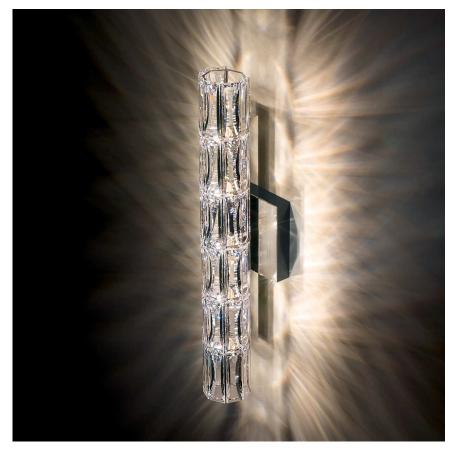

## VERVE - SWAROVSKI SVR615

Personality-led design is the hallmark of any eclecticism devotee. This energizing presence is born from a tower of Swarovski crystals with a resplendent backlit style. Itâs one way to reimagine the contemporary with great design ingenuity. Fitting with midcentury modern furnishings that mirror an element of arresting shapes and quirky accents.