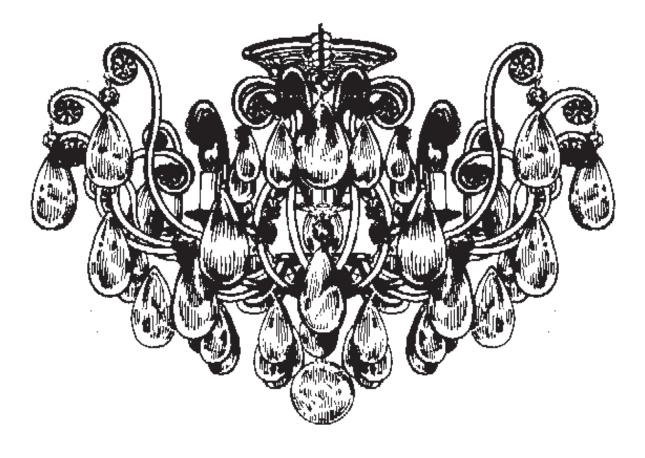

## CHANDELIER 2485- \_\_\_ TRIM DIAGRAM

(Finish Option)

This design is the proprietary trade dress/trademark of SWAROVSKI LIGHTING, LTD.

8 Lights Diameter: 27" Body Length: 17-1/2" Hanging Weight: 22 lbs.