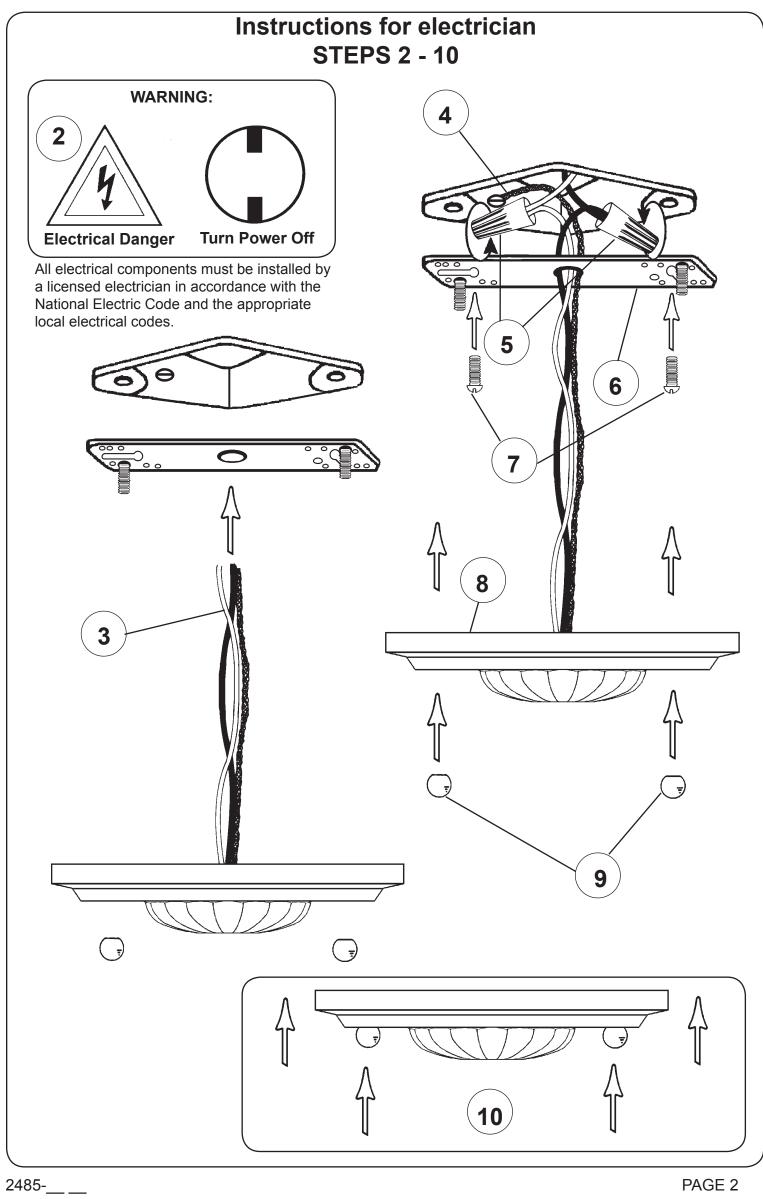

# **SCHONBEK**®

Follow steps in exact order Save this trim diagram for future reference

#### **IMPORTANT**

Person who opens carton should record the following information for future service.

CODE # \_\_\_\_ Four-digit number on outside of carton.

PACKER # \_\_\_\_ See crystal package label.

ORDER # \_\_\_\_ See crystal package label.