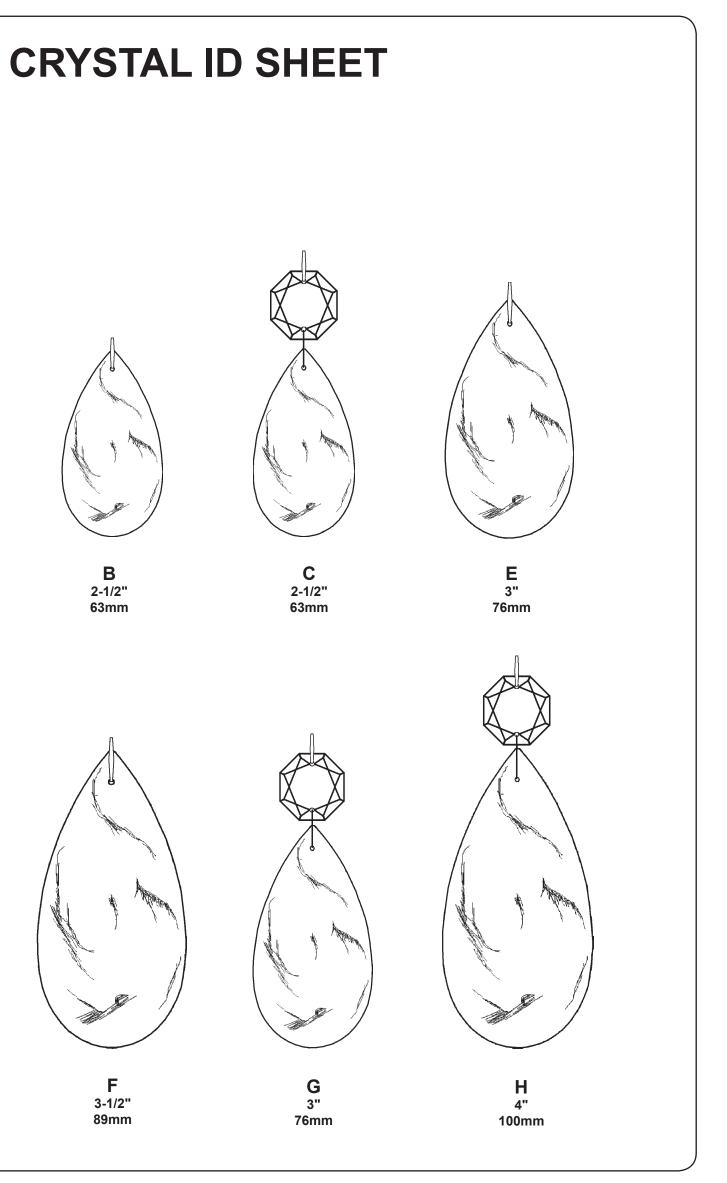

NOTE: Work on one crystal set at a time. Follow the black line from top to bottom according to the numbered steps on the trim diagram.

2485-\_\_\_ PAGE 6 2485-\_\_\_ PAGE 3