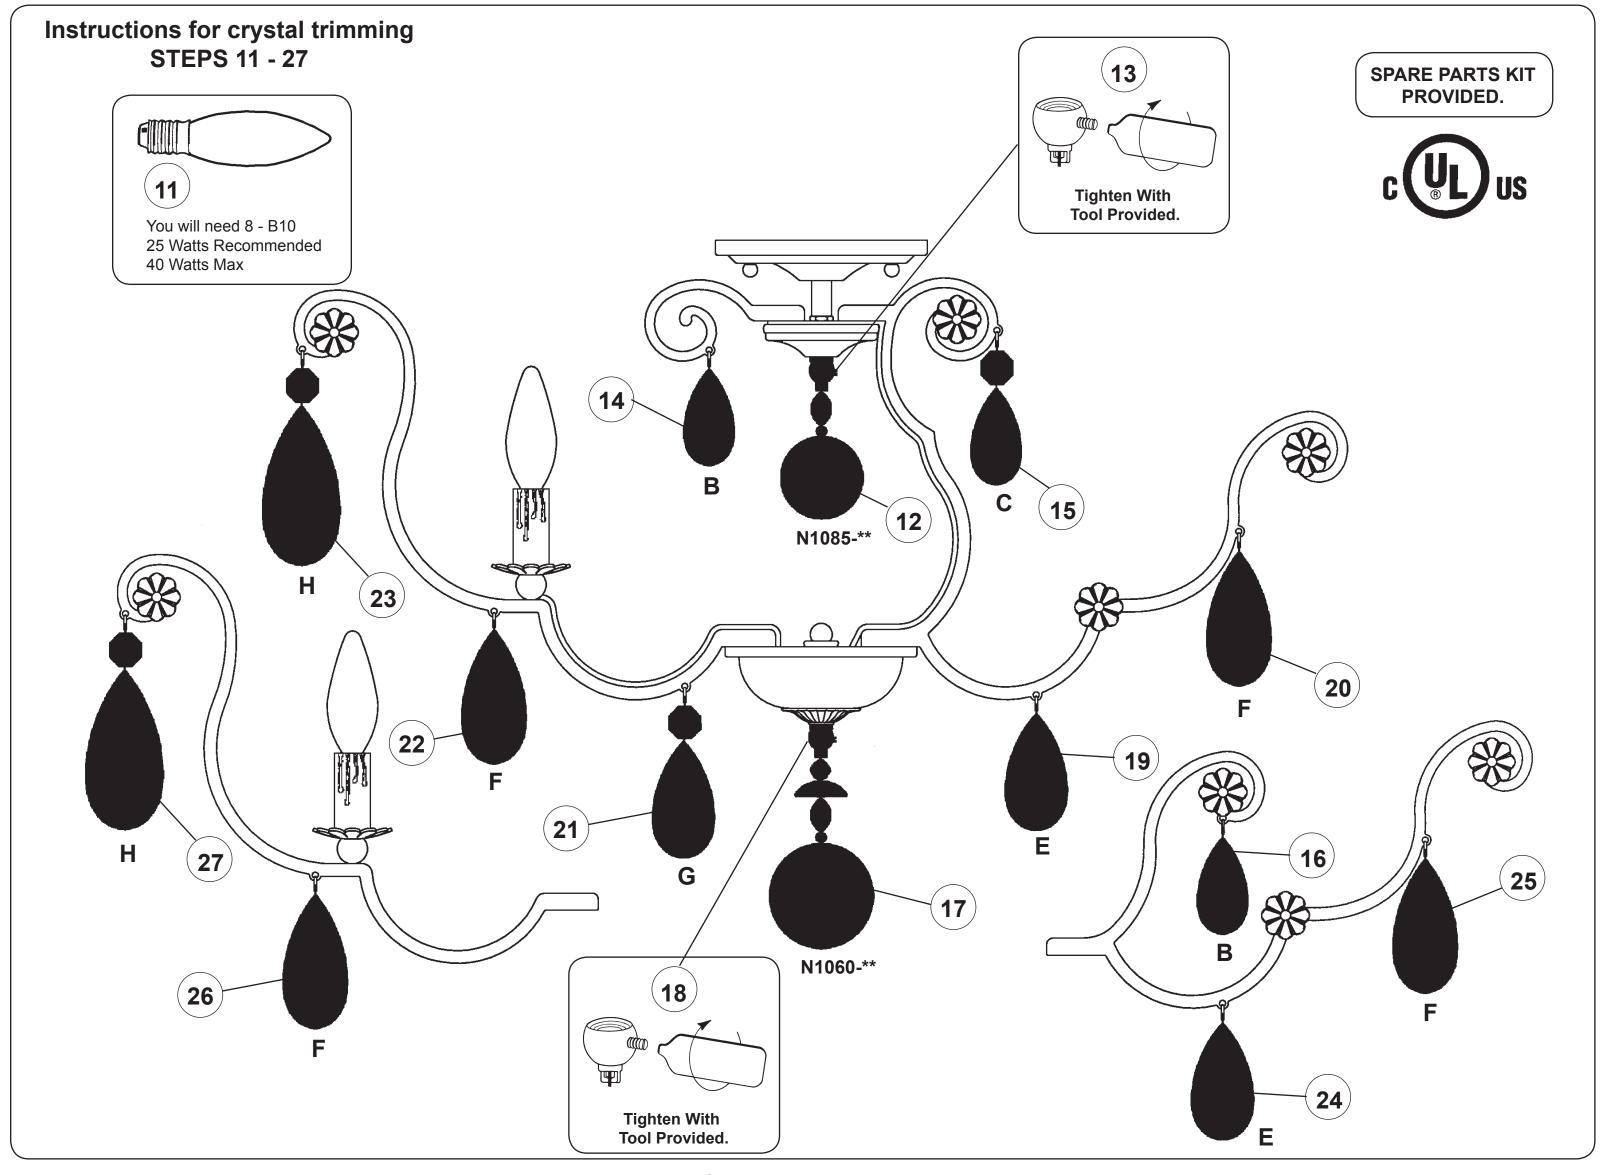

NOTE: Work on one crystal set at a time. Follow the black line from top to bottom according to the numbered steps on the trim diagram.

2485-\_\_\_ PAGE 6 2485-\_\_\_ PAGE 3