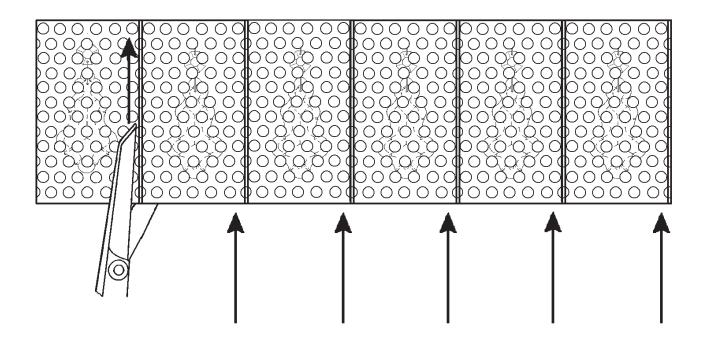

#### **IMPORTANT:**

Do not clean crystals in a dishwasher. The finish of the metal clips and hangers will be ruined and the crystals may be damaged.

2485-\_\_\_ PAGE 2 2485-\_\_\_ PAGE 7

For easy removal of crystal from bubble pack, please cut along pouches on the inside of the seam. Gently remove crystal from the side of the pouch.