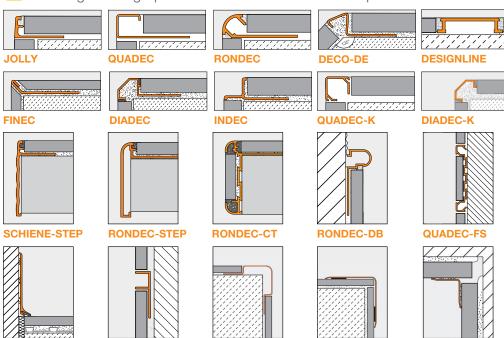

#### Profiles for resilient floor and wall coverings

Finishing and edge-protection for walls and countertops

**ECK-KHK** 

**DECO-SG** ECK-E

Schluter®-RADIUS Products available in radius are: SCHIENE, JOLLY, DECO, and RENO-TK.