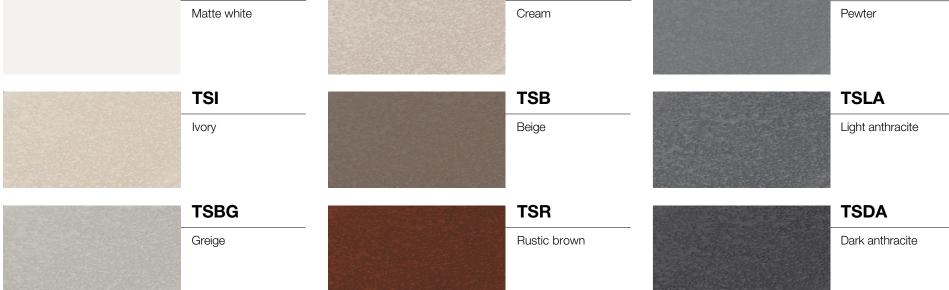

# Profile Finishes & Colors



#### Finishes - Aluminum









Sample images provided may not reflect the exact look of the finished profile. Despite every effort made to ensure the accuracy of colors and finishes; some colors (particularly metallic finishes), may vary slightly. Please contact our Customer Support team to obtain a sample for an exact finish match. **USA:** 800 472-4588 **Canada:** 800 667-8746

### Colors - Color-coated aluminum



## Colors - PVC

RAL 1019



|                                 |          | Anodized Aluminum |                    |         |         |       |       |          |     |     |      |    | S   | tainle | ess st | steel Brass |          |          | Textured color-coated aluminum |    |                                                               |        |        |        |         |       |           |