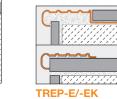

|                           |         | Anodized Aluminum |          |          |        |         |       |      |               |      |            |               |         |                |               | Stainless Insert color |                |       |      |      |       |              |          |    |    |                  |           |                |
|---------------------------|---------|-------------------|----------|----------|--------|---------|-------|------|---------------|------|------------|---------------|---------|----------------|---------------|------------------------|----------------|-------|------|------|-------|--------------|----------|----|----|------------------|-----------|----------------|
| Finishes Products         | А       | ACB               | ACG      | ACGB     | AE     | AGR     | AGRB  | AGSG | AGSB          | AT   | ATG        | ATGB          | AK      | AKG            | AKGB          | ABGB                   | AM             | AMB   | AMG  | AMGB | Е     | EB           | CG       | GS | NB | T<br>Transparent | G         | НВ             |
| Stair-nosing pro          | files   |                   |          |          |        |         |       |      |               |      |            | -             |         |                |               |                        |                |       |      |      |       |              |          |    |    |                  |           |                |
| RONDEC-STEP               |         |                   |          |          |        |         |       |      |               |      |            |               |         |                |               |                        |                |       |      |      |       |              |          |    |    |                  |           |                |
| SCHIENE-STEP              |         |                   |          |          |        |         |       |      |               |      |            |               |         |                |               |                        |                |       |      |      |       |              |          |    |    |                  |           |                |
| TREP-FL                   |         |                   |          |          |        |         |       |      |               |      |            |               |         |                |               |                        |                |       |      |      |       |              |          |    |    |                  |           |                |
| TREP-E/-EK                |         |                   |          |          |        |         |       |      |               |      |            |               |         |                |               |                        |                |       |      |      |       |              |          |    |    |                  |           |                |
| TREP-G/-GK                |         |                   |          |          |        |         |       |      |               |      |            |               |         |                |               |                        |                |       |      |      |       |              |          |    |    |                  |           |                |
| TREP-SE/-S/-B             |         |                   |          |          |        |         |       |      |               |      |            |               |         |                |               |                        |                |       |      |      |       |              |          |    |    |                  |           |                |
| TREP-TAP                  |         |                   |          |          |        |         |       |      |               |      |            |               |         |                |               |                        |                |       |      |      |       |              |          |    |    |                  |           |                |
| Profiles for resili       | ent flo | or and            | d wall c | overin   | igs    |         |       |      |               |      |            |               |         |                |               |                        |                |       |      |      |       |              |          |    |    |                  |           |                |
| VINPRO-S                  |         |                   |          |          |        |         |       |      |               |      |            |               |         |                |               |                        |                |       |      |      |       |              |          |    |    |                  |           |                |
| VINPRO-STEP               |         |                   |          |          |        |         |       |      |               |      |            |               |         |                |               |                        |                |       |      |      |       |              |          |    |    |                  |           |                |
| VINPRO-T                  |         |                   |          |          |        |         |       |      |               |      |            |               |         |                |               |                        |                |       |      |      |       |              |          |    |    |                  |           |                |
| VINPRO-U                  |         |                   |          |          |        |         |       |      |               |      |            |               |         |                |               |                        |                |       |      |      |       |              |          |    |    |                  |           |                |
| VINPRO-RO                 |         |                   |          |          |        |         |       |      |               |      |            |               |         |                |               |                        |                |       |      |      |       |              |          |    |    |                  |           | $\bot$         |
| PVC and Color-coated Alui | minum   |                   |          |          |        |         |       |      |               |      |            |               |         |                |               |                        |                |       |      |      |       |              |          |    |    |                  |           |                |
| Colors                    | BW      |                   | W        | SP       |        | ВН      | HE    | 3 (I | C<br>PVC only | PVC) | G<br>only) | FG<br>(PVC on | ly) (PV | DA<br>'C only) | QG<br>(Alum o | nly) (Alı              | VG<br>um only) | HG    | ì    | PG   | (Alum | M<br>n only) | G        |    | GS | RB<br>(Alum or   | ıly) (Alu | SB<br>ım only) |
| Finishing and ed          | dge-pr  | otectio           | on for v | walls a  | and co | ountert | ops   | ,    |               |      | ,          |               | '       |                |               |                        |                |       | ,    |      | ,     |              |          | ,  |    |                  |           |                |
| JOLLY                     |         |                   |          |          |        |         |       |      |               |      |            |               |         |                |               |                        |                |       |      |      |       |              |          |    |    |                  |           |                |
| QUADEC                    |         |                   |          |          | P      | VC only | PVC c | only |               |      |            |               |         |                |               |                        |                | PVC o | inly |      |       |              | PVC only | ,  |    |                  |           |                |
| RONDEC                    |         |                   |          |          |        |         |       |      |               |      |            |               |         |                |               |                        |                |       |      |      |       |              |          |    |    |                  |           |                |
| Movement joint a          | and co  | ve-sh             | aped p   | orofiles | 3      |         |       |      |               |      |            |               |         |                |               |                        |                |       |      |      |       |              |          |    |    |                  |           |                |
| DILEX-EKE                 |         |                   |          |          |        |         |       |      |               |      |            |               |         |                |               |                        |                |       |      |      |       |              |          |    |    |                  |           |                |
| DILEX-BWA                 |         |                   |          |          |        |         |       |      |               |      |            |               |         |                |               |                        |                |       |      |      |       |              |          |    |    |                  |           |                |
| DILEX-HKW                 |         |                   |          |          |        |         |       |      |               |      |            |               |         |                |               |                        |                |       |      |      |       |              |          |    |    |                  |           |                |
| DILEX-HK                  |         |                   |          |          |        |         |       |      |               |      |            |               |         |                |               |                        |                |       |      |      |       |              |          |    |    |                  |           |                |
| DILEX-PHK                 |         |                   |          |          |        |         |       |      |               |      |            |               |         |                |               |                        |                |       |      |      |       |              |          |    |    |                  |           |                |
| DILEX-BWS                 |         |                   |          |          |        |         |       |      |               |      |            |               |         |                |               |                        |                |       |      |      |       |              |          |    |    |                  |           |                |
| DILEX-BWB                 |         |                   |          |          |        |         |       |      |               |      |            |               |         |                |               |                        |                |       |      |      |       |              |          |    |    |                  |           |                |
| DILEX-AS                  |         |                   |          |          |        |         |       |      |               |      |            |               |         |                |               |                        |                |       |      |      |       |              |          |    |    |                  |           |                |