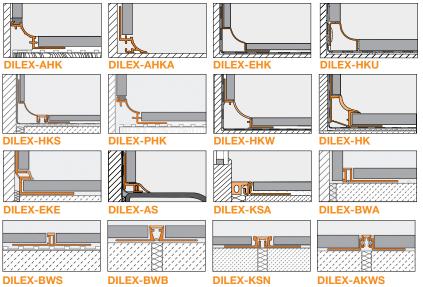

## Colors - PVC

RAL 1019

|                                 |          | Anodized Aluminum |                    |         |         |       |       |          |     |     |      |    | S   | tainle | ess st | steel Brass |          |          | Textured color-coated aluminum |    |                                                               |        |        |        |         |       |           |       |      |      |     |      |     |     |          |
|---------------------------------|----------|-------------------|--------------------|---------|---------|-------|-------|----------|-----|-----|------|----|-----|--------|--------|-------------|----------|----------|--------------------------------|----|---------------------------------------------------------------|--------|--------|--------|---------|-------|-----------|-------|------|------|-----|------|-----|-----|----------|
| Finishes                        | A AC     | CB ACG            | ACGB               | AE      | AGR     | AGRB  | AGSG  | AGSB     | AT  | ATG | ATGB | AK | AKG | AKGE   | ABGB   | AM          | AMB      | AMG AMGE | 3 E                            | EB | ES1                                                           | ES2    | М      | MC     | TSB     | TS0B  | TSG TSR   | TSDA  | TSLA | TSSG | TSC | TSBG | TSI | MBW | MG       |
| Edge-prote                      | oction o | and tra           | ncitio             | n nro   | ofiloc  | for f | floor |          |     |     |      |    |     |        |        |             |          |          |                                |    |                                                               |        |        |        |         |       |           |       |      |      |     |      |     |     |          |
|                                 | Cliona   | נווט נווס         | 11 1511101         | ii pic  |         | 101 1 |       | 5        |     |     |      |    |     |        |        |             |          |          |                                |    |                                                               |        |        |        |         |       |           | Τ     | T    | I    |     | T .  |     |     |          |
| SCHIENE <sup>also</sup><br>DECO |          |                   |                    |         |         |       |       |          |     |     |      |    |     |        |        |             |          |          |                                |    |                                                               |        |        |        |         |       |           |       |      |      |     |      |     |     | $\vdash$ |
| RENO-T                          |          | -                 |                    |         |         |       |       |          |     |     |      |    |     |        |        |             |          |          |                                |    |                                                               |        |        |        |         |       |           |       |      |      |     |      |     |     |          |
| RENO-TK                         |          |                   |                    |         |         |       |       |          |     |     |      |    |     |        |        |             |          |          |                                |    |                                                               |        |        |        |         |       |           |       |      |      |     |      |     |     | _        |
| RENO-IK                         |          |                   |                    |         |         |       |       |          |     |     |      |    |     |        |        |             |          |          |                                |    |                                                               |        |        |        |         |       |           |       |      |      |     |      |     |     |          |
| RENO-RAMP/-K                    |          |                   |                    |         |         |       |       |          |     |     |      |    |     |        |        |             |          |          |                                |    |                                                               |        |        |        |         |       |           |       |      |      |     |      |     |     |          |
| RENO-V                          |          |                   |                    |         |         |       |       |          |     |     |      |    |     |        |        |             |          |          |                                |    |                                                               |        |        |        |         |       |           |       |      |      |     |      |     |     | _        |
|                                 |          |                   |                    |         |         |       |       | <u> </u> |     |     |      |    |     |        |        |             |          |          |                                |    |                                                               |        |        |        |         |       |           |       |      |      |     |      |     |     |          |
| Finishing a                     | na eag   | e-prot            | ection             | n for v | walls   | anc   | d col | untert   | ops |     |      |    |     |        |        |             | <u> </u> |          |                                |    |                                                               |        |        |        |         |       |           |       |      |      |     |      |     |     |          |
| JOLLY also SCHIENE              |          |                   |                    |         |         |       |       |          |     |     |      |    |     |        |        |             |          |          |                                | -  |                                                               |        |        |        |         |       |           |       |      |      |     |      |     |     |          |
| QUADEC                          |          |                   |                    |         |         |       |       |          |     |     |      |    |     |        |        |             |          |          |                                |    |                                                               |        |        |        |         |       |           |       |      |      |     |      |     |     |          |
| QUADEC-K                        |          |                   |                    |         |         |       |       |          |     |     |      |    |     |        |        |             |          |          |                                |    |                                                               |        |        |        |         |       |           |       |      |      |     |      |     |     | <u> </u> |
| QUADEC-FS                       |          |                   |                    |         |         |       |       |          |     |     |      |    |     |        |        |             |          |          |                                |    |                                                               |        |        |        |         |       |           |       |      |      |     |      |     |     |          |
| RONDEC                          |          |                   |                    |         |         |       |       |          |     |     |      |    |     |        |        |             |          |          |                                |    |                                                               |        |        |        |         |       |           |       |      |      |     |      |     |     |          |
| RONDEC-DB                       |          |                   |                    |         |         |       |       |          |     |     |      |    |     |        |        |             |          |          |                                |    |                                                               |        |        |        |         |       |           |       |      |      |     |      |     |     | _        |
| RONDEC-STEP                     |          |                   |                    |         |         |       |       |          |     |     |      |    |     |        |        |             |          |          |                                |    |                                                               |        |        |        |         |       |           |       |      |      |     |      |     |     |          |
| RONDEC-CT                       |          |                   |                    |         |         |       |       |          |     |     |      |    |     |        |        |             |          |          |                                |    |                                                               |        |        |        |         |       |           |       |      |      |     |      |     |     |          |
| DIADEC/-K                       |          |                   |                    |         |         |       |       |          |     |     |      |    |     |        |        |             |          |          |                                |    |                                                               |        |        |        |         |       |           |       |      |      |     |      |     |     |          |
| INDEC                           |          |                   |                    |         |         |       |       |          |     |     |      |    |     |        |        |             |          |          |                                |    |                                                               |        |        |        |         |       |           |       |      |      |     |      |     |     |          |
| DESIGNLINE                      |          |                   |                    |         |         |       |       |          |     |     |      |    |     |        |        |             |          |          |                                |    |                                                               |        |        |        |         |       |           |       |      |      |     |      |     |     |          |
| DESIGNBASE                      |          |                   |                    |         |         |       |       |          |     |     |      |    |     |        |        |             |          |          |                                |    |                                                               |        |        |        |         |       |           |       |      |      |     |      |     |     | L        |
| DECO-DE                         |          |                   |                    |         |         |       |       |          |     |     |      |    |     |        |        |             |          |          |                                |    |                                                               |        |        |        |         |       |           |       |      |      |     |      |     |     |          |
| DECO-SG                         |          |                   |                    |         |         |       |       |          |     |     |      |    |     |        |        |             |          |          |                                |    |                                                               |        |        |        |         |       |           |       |      |      |     |      |     |     |          |
| SCHIENE-STEP                    |          |                   |                    |         |         |       |       |          |     |     |      |    |     |        |        |             |          |          |                                |    |                                                               |        |        |        |         |       |           |       |      |      |     |      |     |     |          |
| FINEC                           |          |                   |                    |         |         |       |       |          |     |     |      |    |     |        |        |             |          |          |                                |    |                                                               |        |        |        |         |       |           |       |      |      |     |      |     |     |          |
| ECK-E/-K                        |          |                   |                    |         |         |       |       |          |     |     |      |    |     |        |        |             |          |          |                                |    |                                                               |        |        |        |         |       |           |       |      |      |     |      |     |     |          |
| ECK-KI/-KHK                     |          |                   |                    |         |         |       |       |          |     |     |      |    |     |        |        |             |          |          |                                |    |                                                               |        |        |        |         |       |           |       |      |      |     |      |     |     | L        |
| Movement j                      | joint an | d cov             | e-sha <sub>l</sub> | ped p   | profile | es    |       |          |     |     |      |    |     |        |        |             |          |          |                                |    |                                                               |        |        |        |         |       |           |       |      |      |     |      |     |     |          |
| DILEX-AHK                       |          |                   |                    |         |         |       |       |          |     |     |      |    |     |        |        |             |          |          |                                |    |                                                               |        |        |        |         |       |           |       |      |      |     |      |     |     |          |
| DILEX-AHKA                      |          |                   |                    |         |         |       |       |          |     |     |      |    |     |        |        |             |          |          |                                |    |                                                               |        |        |        |         |       |           |       |      |      |     |      |     |     |          |
| DILEX-EHK/-HKU                  |          |                   |                    |         |         |       |       |          |     |     |      |    |     |        |        |             |          |          |                                |    |                                                               |        |        |        |         |       |           |       |      |      |     |      |     |     |          |
| DILEX-EDP                       |          |                   |                    |         |         |       |       |          |     |     |      |    |     |        |        |             |          |          |                                |    |                                                               |        |        |        |         |       |           |       |      |      |     |      |     |     |          |
| DILEX-HKS                       |          |                   |                    |         |         |       |       |          |     |     |      |    |     |        |        |             |          |          |                                |    | Insert colors available: HB, PG, G, and GS                    |        |        |        |         |       |           |       |      |      |     |      |     |     |          |
| DILEX-KSN                       |          |                   |                    |         |         |       |       |          |     |     |      |    |     |        |        |             |          |          |                                |    | Insert colors available: SP, HB, C, SG, FG, DA, PG, G, and GS |        |        |        |         |       |           |       |      |      |     |      |     |     |          |
| DILEX-AKWS                      |          |                   |                    |         |         |       |       |          |     |     |      |    |     |        |        |             |          |          |                                |    | Ins                                                           | ert co | lors a | availa | ıble: S | SP, H | IB, PG, G | , and | IGS  |      |     |      |     |     |          |
| DILEX-KSA                       |          |                   |                    |         |         |       |       |          |     |     |      |    |     |        |        |             |          |          |                                |    | Ins                                                           | ert co | lors a | availa | ıble: I | HB, F | G, G, and | d GS  |      |      |     | ,    |     |     |          |

|                           |         | Anodized Aluminum |          |          |        |         |       |      |               |      |            |               |         |                |               | Stainless Insert color |                |       |      |      |       |              |          |    |    |                  |           |                |
|---------------------------|---------|-------------------|----------|----------|--------|---------|-------|------|---------------|------|------------|---------------|---------|----------------|---------------|------------------------|----------------|-------|------|------|-------|--------------|----------|----|----|------------------|-----------|----------------|
| Finishes Products         | А       | ACB               | ACG      | ACGB     | AE     | AGR     | AGRB  | AGSG | AGSB          | AT   | ATG        | ATGB          | AK      | AKG            | AKGB          | ABGB                   | AM             | AMB   | AMG  | AMGB | Е     | EB           | CG       | GS | NB | T<br>Transparent | G         | НВ             |
| Stair-nosing pro          | files   |                   |          |          |        |         |       |      |               |      |            | -             |         |                |               |                        |                |       |      |      |       |              |          |    |    |                  |           |                |
| RONDEC-STEP               |         |                   |          |          |        |         |       |      |               |      |            |               |         |                |               |                        |                |       |      |      |       |              |          |    |    |                  |           |                |
| SCHIENE-STEP              |         |                   |          |          |        |         |       |      |               |      |            |               |         |                |               |                        |                |       |      |      |       |              |          |    |    |                  |           |                |
| TREP-FL                   |         |                   |          |          |        |         |       |      |               |      |            |               |         |                |               |                        |                |       |      |      |       |              |          |    |    |                  |           |                |
| TREP-E/-EK                |         |                   |          |          |        |         |       |      |               |      |            |               |         |                |               |                        |                |       |      |      |       |              |          |    |    |                  |           |                |
| TREP-G/-GK                |         |                   |          |          |        |         |       |      |               |      |            |               |         |                |               |                        |                |       |      |      |       |              |          |    |    |                  |           |                |
| TREP-SE/-S/-B             |         |                   |          |          |        |         |       |      |               |      |            |               |         |                |               |                        |                |       |      |      |       |              |          |    |    |                  |           |                |
| TREP-TAP                  |         |                   |          |          |        |         |       |      |               |      |            |               |         |                |               |                        |                |       |      |      |       |              |          |    |    |                  |           |                |
| Profiles for resili       | ent flo | or and            | d wall c | overin   | igs    |         |       |      |               |      |            |               |         |                |               |                        |                |       |      |      |       |              |          |    |    |                  |           |                |
| VINPRO-S                  |         |                   |          |          |        |         |       |      |               |      |            |               |         |                |               |                        |                |       |      |      |       |              |          |    |    |                  |           |                |
| VINPRO-STEP               |         |                   |          |          |        |         |       |      |               |      |            |               |         |                |               |                        |                |       |      |      |       |              |          |    |    |                  |           |                |
| VINPRO-T                  |         |                   |          |          |        |         |       |      |               |      |            |               |         |                |               |                        |                |       |      |      |       |              |          |    |    |                  |           |                |
| VINPRO-U                  |         |                   |          |          |        |         |       |      |               |      |            |               |         |                |               |                        |                |       |      |      |       |              |          |    |    |                  |           |                |
| VINPRO-RO                 |         |                   |          |          |        |         |       |      |               |      |            |               |         |                |               |                        |                |       |      |      |       |              |          |    |    |                  |           | $\bot$         |
| PVC and Color-coated Alui | minum   |                   |          |          |        |         |       |      |               |      |            |               |         |                |               |                        |                |       |      |      |       |              |          |    |    |                  |           |                |
| Colors                    | BW      |                   | W        | SP       |        | ВН      | HE    | 3 (I | C<br>PVC only | PVC) | G<br>only) | FG<br>(PVC on | ly) (PV | DA<br>'C only) | QG<br>(Alum o | nly) (Alı              | VG<br>um only) | HG    | ì    | PG   | (Alum | M<br>n only) | G        |    | GS | RB<br>(Alum or   | ıly) (Alu | SB<br>ım only) |
| Finishing and ed          | dge-pr  | otectio           | on for v | walls a  | and co | ountert | ops   | ,    |               |      | ,          |               | '       |                |               |                        |                |       | ,    |      | ,     |              |          | ,  |    |                  |           |                |
| JOLLY                     |         |                   |          |          |        |         |       |      |               |      |            |               |         |                |               |                        |                |       |      |      |       |              |          |    |    |                  |           |                |
| QUADEC                    |         |                   |          |          | P      | VC only | PVC c | only |               |      |            |               |         |                |               |                        |                | PVC o | inly |      |       |              | PVC only | ,  |    |                  |           |                |
| RONDEC                    |         |                   |          |          |        |         |       |      |               |      |            |               |         |                |               |                        |                |       |      |      |       |              |          |    |    |                  |           |                |
| Movement joint a          | and co  | ve-sh             | aped p   | orofiles | 3      |         |       |      |               |      |            |               |         |                |               |                        |                |       |      |      |       |              |          |    |    |                  |           |                |
| DILEX-EKE                 |         |                   |          |          |        |         |       |      |               |      |            |               |         |                |               |                        |                |       |      |      |       |              |          |    |    |                  |           |                |
| DILEX-BWA                 |         |                   |          |          |        |         |       |      |               |      |            |               |         |                |               |                        |                |       |      |      |       |              |          |    |    |                  |           |                |
| DILEX-HKW                 |         |                   |          |          |        |         |       |      |               |      |            |               |         |                |               |                        |                |       |      |      |       |              |          |    |    |                  |           |                |
| DILEX-HK                  |         |                   |          |          |        |         |       |      |               |      |            |               |         |                |               |                        |                |       |      |      |       |              |          |    |    |                  |           |                |
| DILEX-PHK                 |         |                   |          |          |        |         |       |      |               |      |            |               |         |                |               |                        |                |       |      |      |       |              |          |    |    |                  |           |                |
| DILEX-BWS                 |         |                   |          |          |        |         |       |      |               |      |            |               |         |                |               |                        |                |       |      |      |       |              |          |    |    |                  |           |                |
| DILEX-BWB                 |         |                   |          |          |        |         |       |      |               |      |            |               |         |                |               |                        |                |       |      |      |       |              |          |    |    |                  |           |                |
| DILEX-AS                  |         |                   |          |          |        |         |       |      |               |      |            |               |         |                |               |                        |                |       |      |      |       |              |          |    |    |                  |           |                |