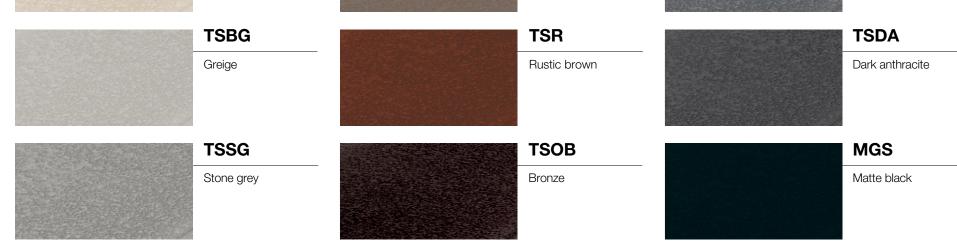

# Profile Finishes & Colors



#### Finishes - Aluminum









Sample images provided may not reflect the exact look of the finished profile. Despite every effort made to ensure the accuracy of colors and finishes; some colors (particularly metallic finishes), may vary slightly. Please contact our Customer Support team to obtain a sample for an exact finish match. **USA:** 800 472-4588 **Canada:** 800 667-8746

### Colors - Color-coated aluminum



## Colors - PVC

RAL 1019



|                                 |          | Anodized Aluminum |                    |         |         |       |       |          |     |     |      |    | S   | tainle | ess st | steel Brass |          |          | Textured color-coated aluminum |    |                                                               |        |        |        |         |       |           |