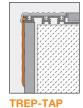

|                           |         | Anodized Aluminum |          |          |        |         |       |      |               |      |            |               |         |                |               | Stainless Insert color |                |       |      |      |       |              |          |    |    |                  |           |                |
|---------------------------|---------|-------------------|----------|----------|--------|---------|-------|------|---------------|------|------------|---------------|---------|----------------|---------------|------------------------|----------------|-------|------|------|-------|--------------|----------|----|----|------------------|-----------|----------------|
| Finishes Products         | А       | ACB               | ACG      | ACGB     | AE     | AGR     | AGRB  | AGSG | AGSB          | AT   | ATG        | ATGB          | AK      | AKG            | AKGB          | ABGB                   | AM             | AMB   | AMG  | AMGB | Е     | EB           | CG       | GS | NB | T<br>Transparent | G         | НВ             |
| Stair-nosing pro          | files   |                   |          |          |        |         |       |      |               |      |            | -             |         |                |               |                        |                |       |      |      |       |              |          |    |    |                  |           |                |
| RONDEC-STEP               |         |                   |          |          |        |         |       |      |               |      |            |               |         |                |               |                        |                |       |      |      |       |              |          |    |    |                  |           |                |
| SCHIENE-STEP              |         |                   |          |          |        |         |       |      |               |      |            |               |         |                |               |                        |                |       |      |      |       |              |          |    |    |                  |           |                |
| TREP-FL                   |         |                   |          |          |        |         |       |      |               |      |            |               |         |                |               |                        |                |       |      |      |       |              |          |    |    |                  |           |                |
| TREP-E/-EK                |         |                   |          |          |        |         |       |      |               |      |            |               |         |                |               |                        |                |       |      |      |       |              |          |    |    |                  |           |                |
| TREP-G/-GK                |         |                   |          |          |        |         |       |      |               |      |            |               |         |                |               |                        |                |       |      |      |       |              |          |    |    |                  |           |                |
| TREP-SE/-S/-B             |         |                   |          |          |        |         |       |      |               |      |            |               |         |                |               |                        |                |       |      |      |       |              |          |    |    |                  |           |                |
| TREP-TAP                  |         |                   |          |          |        |         |       |      |               |      |            |               |         |                |               |                        |                |       |      |      |       |              |          |    |    |                  |           |                |
| Profiles for resili       | ent flo | or and            | d wall c | overin   | igs    |         |       |      |               |      |            |               |         |                |               |                        |                |       |      |      |       |              |          |    |    |                  |           |                |
| VINPRO-S                  |         |                   |          |          |        |         |       |      |               |      |            |               |         |                |               |                        |                |       |      |      |       |              |          |    |    |                  |           |                |
| VINPRO-STEP               |         |                   |          |          |        |         |       |      |               |      |            |               |         |                |               |                        |                |       |      |      |       |              |          |    |    |                  |           |                |
| VINPRO-T                  |         |                   |          |          |        |         |       |      |               |      |            |               |         |                |               |                        |                |       |      |      |       |              |          |    |    |                  |           |                |
| VINPRO-U                  |         |                   |          |          |        |         |       |      |               |      |            |               |         |                |               |                        |                |       |      |      |       |              |          |    |    |                  |           |                |
| VINPRO-RO                 |         |                   |          |          |        |         |       |      |               |      |            |               |         |                |               |                        |                |       |      |      |       |              |          |    |    |                  |           | $\bot$         |
| PVC and Color-coated Alui | minum   |                   |          |          |        |         |       |      |               |      |            |               |         |                |               |                        |                |       |      |      |       |              |          |    |    |                  |           |                |
| Colors                    | BW      |                   | W        | SP       |        | ВН      | HE    | 3 (I | C<br>PVC only | PVC) | G<br>only) | FG<br>(PVC on | ly) (PV | DA<br>'C only) | QG<br>(Alum o | nly) (Alı              | VG<br>um only) | HG    | ì    | PG   | (Alum | M<br>n only) | G        |    | GS | RB<br>(Alum or   | ıly) (Alu | SB<br>ım only) |
| Finishing and ed          | dge-pr  | otectio           | on for v | walls a  | and co | ountert | ops   | ,    |               |      | ,          |               | '       |                |               |                        |                |       | ,    |      | ,     |              |          | ,  |    |                  |           |                |
| JOLLY                     |         |                   |          |          |        |         |       |      |               |      |            |               |         |                |               |                        |                |       |      |      |       |              |          |    |    |                  |           |                |
| QUADEC                    |         |                   |          |          | P      | VC only | PVC c | only |               |      |            |               |         |                |               |                        |                | PVC o | inly |      |       |              | PVC only | ,  |    |                  |           |                |
| RONDEC                    |         |                   |          |          |        |         |       |      |               |      |            |               |         |                |               |                        |                |       |      |      |       |              |          |    |    |                  |           |                |
| Movement joint a          | and co  | ve-sh             | aped p   | orofiles | 3      |         |       |      |               |      |            |               |         |                |               |                        |                |       |      |      |       |              |          |    |    |                  |           |                |
| DILEX-EKE                 |         |                   |          |          |        |         |       |      |               |      |            |               |         |                |               |                        |                |       |      |      |       |              |          |    |    |                  |           |                |
| DILEX-BWA                 |         |                   |          |          |        |         |       |      |               |      |            |               |         |                |               |                        |                |       |      |      |       |              |          |    |    |                  |           |                |
| DILEX-HKW                 |         |                   |          |          |        |         |       |      |               |      |            |               |         |                |               |                        |                |       |      |      |       |              |          |    |    |                  |           |                |
| DILEX-HK                  |         |                   |          |          |        |         |       |      |               |      |            |               |         |                |               |                        |                |       |      |      |       |              |          |    |    |                  |           |                |
| DILEX-PHK                 |         |                   |          |          |        |         |       |      |               |      |            |               |         |                |               |                        |                |       |      |      |       |              |          |    |    |                  |           |                |
| DILEX-BWS                 |         |                   |          |          |        |         |       |      |               |      |            |               |         |                |               |                        |                |       |      |      |       |              |          |    |    |                  |           |                |
| DILEX-BWB                 |         |                   |          |          |        |         |       |      |               |      |            |               |         |                |               |                        |                |       |      |      |       |              |          |    |    |                  |           |                |
| DILEX-AS                  |         |                   |          |          |        |         |       |      |               |      |            |               |         |                |               |                        |                |       |      |      |       |              |          |    |    |                  |           |                |