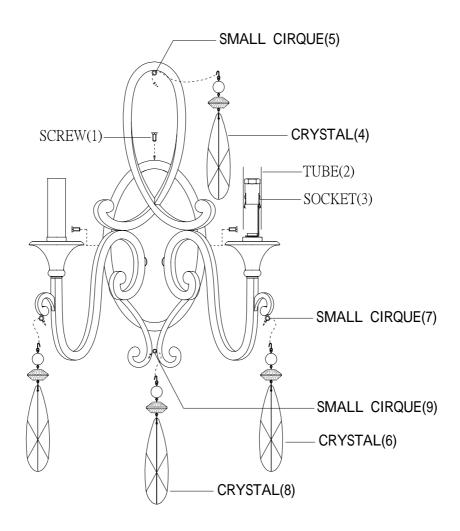

## **ASSEMBLY INSTRUCTIONS**

- 1. Carefully unpack and identify all parts referring to illustration for parts identification.
- 2. Turn the power to the installation point OFF.
- 3.Install the tube (2) onto the socket (3).
- 4.Install the crystal (4) onto the small cirque (5).
- 5.Install the crystal (6) onto the small cirque (7).
- 6.Install the crystal (8) onto the small cirque (9).
- 7.Refer to the additional installation instructions included with the product for wiring and installation.
- 8.Install proper bulbs (not included) into each socket referring to the markings and/or labels on the fixture for maximum wattage.
- 7. Restore power to the installation point and retain this sheet for future reference.