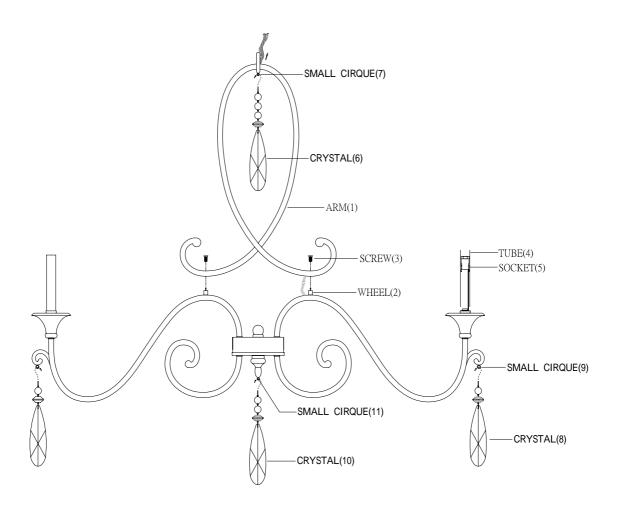

## **ASSEMBLY INSTRUCTIONS**

- 1. Carefully unpack and identify all parts referring to illustration for parts identification.
- 2. Turn the power to the installation point OFF.
- 3.Install the arm (1) onto the wheel (2), securing with the screw (3).
- 4.Install the tube (4) onto the socket (5).
- 5.Install the crystal (6) onto the small cirque (7).
- 6.Install the crystal (8) onto the small cirque (9).
- 7.Install the crystal (10) onto the small cirque (11).
- 8.Refer to the additional installation instructions included with the product for wiring and installation.
- 9.Install proper bulbs (not included) into each socket referring to the markings and/or labels on the fixture for maximum wattage.
- 9. Restore power to the installation point and retain this sheet for future reference.