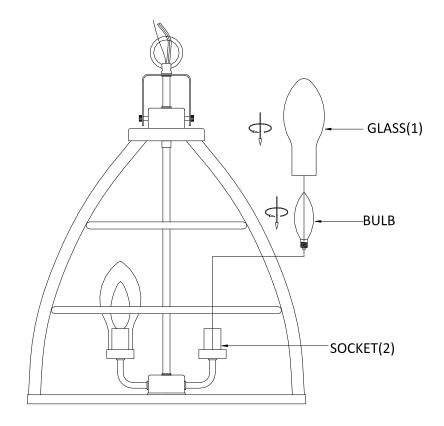

## **Installing Step:**

Remove the fixture and the mounting package from the box and make sure that no parts missing in the box.

- Install bulbs: (Bulbs not including in the package)
  (Please don't exceed the maximum capacity that recommended on the Sockets)
- 2. Thread Glass(1) onto Socket(2).