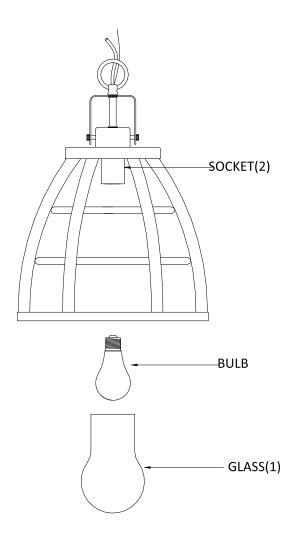

## **Installing Step:**

Remove the fixture and the mounting package from the box and make sure that no parts missing in the box.

- Install bulbs: (Bulbs not including in the package)
  (Please don't exceed the maximum capacity that recommended on the Sockets)
- 2. Thread Glass(1) onto Socket(2).