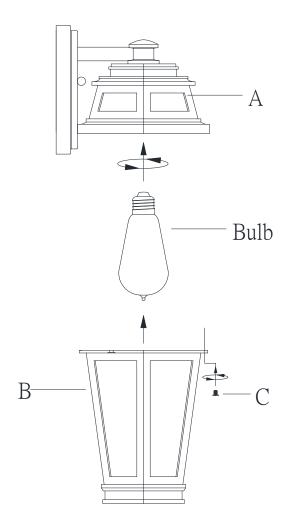

## ITEM NO.: 5-23000-141

 $\mathsf{BULB}\to\mathsf{A}\to\mathsf{B}\to\mathsf{C}$ 

- 1. Carefully unpack and identify all parts referring to illustration for parts identification.
- 2. Turn the power to the installation point OFF.
- 3. Referring to the installation instruction with the product for the wiring and installation.
- 4. Install proper bulb (not provided) to the sockets referring to the marking and/or labels on the fixture for maximum wattage.
- 5. Attach the frame (B) onto the fixture body (A) and secure with lock screws (C).
- 6. Restore the power to the installation point ON.
- 7. Assembly is completely. Retain this sheet for future reference.