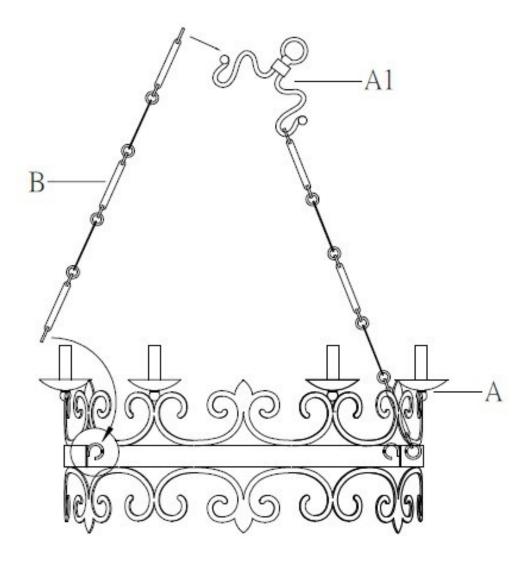

## ASSEMBLY INSTRUCTIONS

I<u>TEM NO.: 1-8000-6</u>

- $B \rightarrow A$
- 1. Carefully unpack and identify all parts referring to illustration for parts identification.
- 2. Turn the power to the installation point OFF.
- 3. Attach the both ends of decorative chain (B) to the hooks on the fixture body (A) and look assembly (A1) as shown.
- 4. Referring to the installation instruction with the product for the wiring and installation.
- 5. Install proper bulbs (not provided) to the sockets referring to the marking and/or labels on the fixture for maximum wattage.
- 6. Restore the power to the installation point ON.
- 7. Assembly is completely. Retain this sheet for future reference.