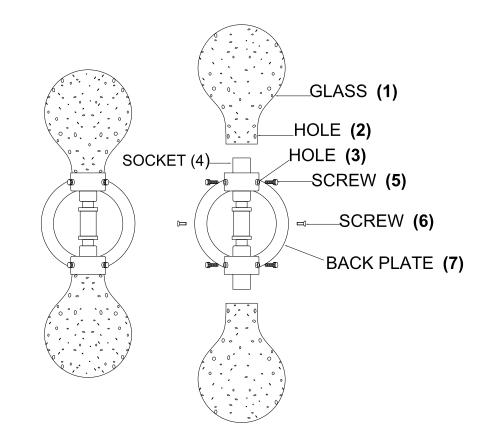

## **Installing Step:**

Remove the fixture and the mounting package from the box and make sure that no parts missing in the box.

- 1. Use the Screw (6) to fix the Back Plate (7) on the wall.
- Install bulbs: (Bulbs not including in the package)
  (Please don't exceed the maximum capacity that recommended on the Sockets)
- 3. Put the Glass (1) onto the Socket (4), use the Long Screws (5) aim at the Holes (3) of the metal and the Holes (2) of the glass then thread it tightly.