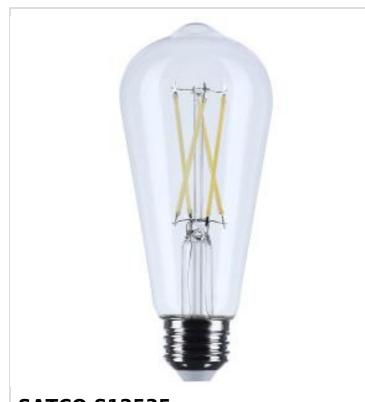

## SATCO' NUVO

Project Name

....

Prepared By

SATCO S12535 55T19/CL/LED/950/E26

Notes

| General                                          |                                        |
|--------------------------------------------------|----------------------------------------|
| Status                                           | Active                                 |
| Watts                                            | 5W                                     |
| Incandescent Equivalent                          | 40W                                    |
| Volts                                            | 120V                                   |
| Shape                                            | ST19                                   |
| Base                                             | Medium                                 |
| ANSI Base                                        | E26                                    |
| Finish                                           | Clear                                  |
| CCT (Kelvin)                                     | 5000K                                  |
| Temperature                                      | Natural Light                          |
| CRI                                              | 92                                     |
| Lumens                                           | 425L                                   |
| Beam Spread                                      | 300                                    |
| Dimmable                                         | Yes-Dimmable                           |
| Dimming Note                                     | 120V Only                              |
| Hours Rated                                      | 15000                                  |
| Product Category                                 | ST19                                   |
| Technology                                       | LED                                    |
| Electrical                                       |                                        |
| Operating Frequency                              | 60Hz                                   |
| Power Factor                                     | 0.7                                    |
| Operating Temperature                            | -20C (-4F) to +45C (+113F)             |
| Physical                                         |                                        |
| MOL                                              | 5.43                                   |
| MOD                                              | 2.28                                   |
| Housing Color                                    | None                                   |
| Weight (lb.)                                     | 0.1                                    |
| Additional Information                           |                                        |
| Rated For Enclosed Fixture                       | Yes                                    |
| Warranty                                         | 2-Years                                |
| -                                                |                                        |
| Compliance                                       | elline Lieked                          |
| Safety Listing                                   | CULus - Listed                         |
| Location Rating<br>California Status             | _ Wet<br>Lawful for sale in California |
|                                                  | Lawful for sale in California          |
| Title 20 / 24 Status                             |                                        |
| IP Rating                                        | Yes                                    |
| RoHS Compliant                                   |                                        |
| FCC Compliant SDS Sheet                          | Yes                                    |
| אין אואר אין | LED_Lamp                               |