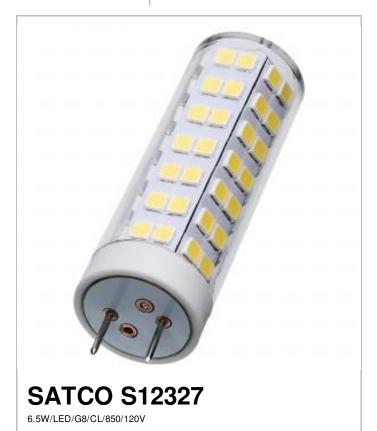

## SATCO NUVO

Project Name

Prepared By

| General                    |                                      |
|----------------------------|--------------------------------------|
| Status                     | Active                               |
| Watts                      | 6.5W                                 |
| HID Equivalent             | 50W                                  |
| Volts                      | 120V                                 |
| Shape                      | T6                                   |
| Base                       | Bi Pin G8                            |
| ANSI Base                  | G8                                   |
| Finish                     | Clear                                |
| CCT (Kelvin)               | 5000K                                |
| Temperature                | Natural Light                        |
| CRI                        | 80+                                  |
| Lumens                     | 650L                                 |
| Beam Spread                | 300                                  |
| Dimmable                   | Yes-Dimmable                         |
| Hours Rated                | 25000                                |
| Product Category           | Tubular                              |
| Technology                 | LED                                  |
| Electrical                 |                                      |
| Operating Frequency        | 60Hz                                 |
| Dimming Type               | Triac                                |
| Operating Temperature      | -20C (-4F) to +40C (+104F)           |
| Physical                   |                                      |
| MOL                        | 2.52                                 |
| MOD                        | 0.75                                 |
| Housing Color              | Clear                                |
| Weight (lb.)               | 0.06                                 |
| Additional Information     |                                      |
| Installation Notes         | Not for use in vapor tight fixtures. |
| Rated For Enclosed Fixture | Yes                                  |
| Warranty                   | 3 Year Limited - Mini LED Pin Base   |
| Compliance                 |                                      |
| Safety Listing             | cULus - Listed                       |
| Location Rating            | Damp                                 |
| CA T20 / T24 Rationale     | Exempt - Base Not Regulated          |
| California Status          | Lawful for sale in California        |
|                            |                                      |