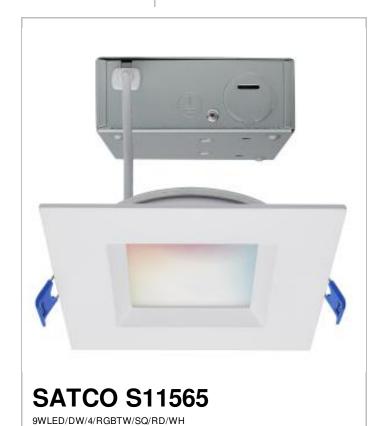

## Notes

www] 10-18-2023 02:52:4

| General                                |                                                                                 |
|----------------------------------------|---------------------------------------------------------------------------------|
| Status                                 | Active                                                                          |
| Finish                                 | White                                                                           |
| Wattage                                | 9W                                                                              |
| Style                                  | Utility                                                                         |
| CCT (Kelvin)                           | 2000K-5000K                                                                     |
| Color Temperature                      | Warm to Cool White\Color Changeable                                             |
| Length (in.)                           | 5                                                                               |
| Width (in.)                            | 5                                                                               |
| Height (in.)                           | 1.25                                                                            |
| Indoor or Outdoor Fixture              | Indoor                                                                          |
| Smart Product Info                     |                                                                                 |
|                                        | Var                                                                             |
| IOT Enabled                            | Yes                                                                             |
| Voice Assistants Supported             | Google<br>Home;Alexa;Siri;SmartThings                                           |
| Specifications                         |                                                                                 |
| Technology                             | LED                                                                             |
| CRI                                    | 90                                                                              |
| Lumen Output                           | 540L                                                                            |
| Rated Hours                            | 50000                                                                           |
| Voltage                                | 120V                                                                            |
| Dimmable                               | Yes-Dimmable                                                                    |
| Dimming Note                           | Only with Starfish App                                                          |
| Beam Angle                             | 110                                                                             |
| Operating Temperature                  | -20C (-4F) to +40C (+104F)                                                      |
| IC Rated                               | Yes                                                                             |
| Weight (lb.)                           | 1.04                                                                            |
| Fixture Shape                          | Square                                                                          |
| Fixture Material                       | Aluminum                                                                        |
| Fixture Type                           | Remote Driver LED Downlight                                                     |
| Compliance                             |                                                                                 |
| •                                      | cETLus                                                                          |
| Safety Listing Location Rating         | Wet                                                                             |
|                                        | Yes                                                                             |
| Energy Star                            | ESID-2494954                                                                    |
| ES Unique ID                           | Yes                                                                             |
| Air Tight Rated CA T20 / T24 Rationale | California T24 2016 - 2022 JA8<br>Listed                                        |
| California Status                      | Lawful for sale in California                                                   |
| Title 20 / 24 Status                   | California T24 Listed                                                           |
| California Prop 65                     | Lead                                                                            |
| RoHS Compliant                         | Yes                                                                             |
| FCC Compliant                          | Yes                                                                             |
| SDS Sheet                              | LED Fixture                                                                     |
|                                        |                                                                                 |
| Additional Information                 |                                                                                 |
| Installation Notes                     | Driver Dimensions: 3.46 Inches<br>Long x 3.46 Inches Wide x 1.44<br>Inches High |
| Warranty                               | 5 Year Limited - Fixtures                                                       |