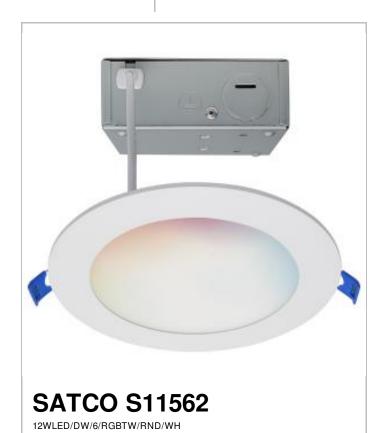

## Notes

www] 10-18-2023 02:52:

| General                    |                                                                                 |
|----------------------------|---------------------------------------------------------------------------------|
| Status                     | Active                                                                          |
| Finish                     | White                                                                           |
| Wattage                    | 12W                                                                             |
| Style                      | Utility                                                                         |
| CCT (Kelvin)               | 2000K-5000K                                                                     |
| Color Temperature          | Warm to Cool White\Color Changeable                                             |
| Width (in.)                | 7.17                                                                            |
| Height (in.)               | 1                                                                               |
| Indoor or Outdoor Fixture  | Indoor                                                                          |
| Smart Product Info         |                                                                                 |
| IOT Enabled                | Yes                                                                             |
| Voice Assistants Supported | Google<br>Home;Alexa;Siri;SmartThings                                           |
| Specifications             |                                                                                 |
| Technology                 | LED                                                                             |
| CRI                        | 90                                                                              |
| Lumen Output               | 750L                                                                            |
| Rated Hours                | 50000                                                                           |
| Voltage                    | 120V                                                                            |
| Dimmable                   | Yes-Dimmable                                                                    |
| Dimming Note               | Only with Starfish App                                                          |
| Beam Angle                 | 110                                                                             |
| Operating Temperature      | -20C (-4F) to +40C (+104F)                                                      |
| IC Rated                   | Yes                                                                             |
| Weight (lb.)               | 1.15                                                                            |
| Fixture Shape              | Round                                                                           |
| Fixture Material           | Aluminum                                                                        |
| Fixture Type               | Remote Driver LED Downlight                                                     |
| Compliance                 |                                                                                 |
| Safety Listing             | cETLus                                                                          |
| Location Rating            | Wet                                                                             |
| Energy Star                | Yes                                                                             |
| ES Unique ID               | ESID-2494957                                                                    |
| Air Tight Rated            | Yes                                                                             |
| CA T20 / T24 Rationale     | California T24 2016 - 2022 JA8<br>Listed                                        |
| California Status          | Lawful for sale in California                                                   |
| Title 20 / 24 Status       | California T24 Listed                                                           |
| California Prop 65         | Lead                                                                            |
| RoHS Compliant             | Yes                                                                             |
| FCC Compliant              | Yes                                                                             |
| SDS Sheet                  | LED_Fixture                                                                     |
| Additional Information     |                                                                                 |
| Additional information     |                                                                                 |
| Installation Notes         | Driver Dimensions: 3.46 Inches<br>Long x 3.46 Inches Wide x 1.44<br>Inches High |
| Warranty                   | 5 Year Limited - Fixtures                                                       |