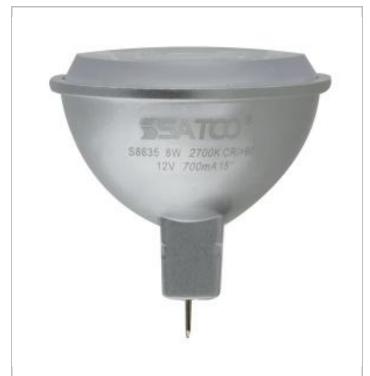

## **SATCO S8635**

8MR16/LED/15'/27K/90CRI/12V

Notes

| General                 |                                          |
|-------------------------|------------------------------------------|
| Status                  | Active                                   |
| Watts                   | 8                                        |
| Incandescent Equivalent | 75                                       |
| Volts                   | 12V                                      |
| Shape                   | MR16                                     |
| Base                    | Bi Pin GU5.3                             |
| ANSI Base               | GU5.3                                    |
| Finish                  | Clear                                    |
| CCT (Kelvin)            | 2700                                     |
| Temperature             | Warm White                               |
| CRI                     | 90                                       |
| Lumens                  | 490                                      |
| Beam Spread             | 15                                       |
| Dimmable                | Yes - Dimmable                           |
| Hours Rated             | 25000                                    |
| Lamp Type               | MR                                       |
| Technology              | LED                                      |
| Electrical              |                                          |
| Candlepower             | 3700                                     |
| Power Factor            | 0.9                                      |
| Operating Temperature   | -25C (-13F) to a maximum of +45C (+113F) |
| Physical                |                                          |
| MOL                     | 1.88                                     |
| MOD                     | 2                                        |
| Lensed                  | Lensed Lamp                              |
| Housing Color           | Gray                                     |