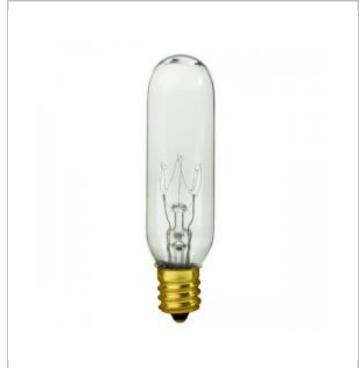

## **SATCO S4727**

15T6/CL/E12/145V CARDED

Notes

[unum] 02-15-2021 00-27-53

SDS Sheet

| Status       | Active         |
|--------------|----------------|
| Watts        | 15             |
| Volts        | 145V           |
| Shape        | T6             |
| Filament     | C-5A           |
| Base         | Candelabra     |
| ANSI Base    | E12            |
| Finish       | Clear          |
| CCT (Kelvin) | 2700           |
| Temperature  | Warm White     |
| CRI          | 100            |
| Lumens       | 90             |
| Beam Spread  | 360            |
| Dimmable     | Yes - Dimmable |
| Hours Rated  | 2000           |
| Lamp Type    | Sign           |
| Technology   | Incandescent   |
| Physical     |                |
| MOL          | 3.63           |
| MOD          | 0.75           |