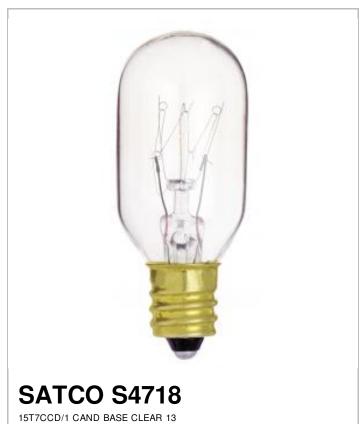

## SATCO NUVO

Project Name

Location

Prepared By

| N | n | ю | e |
|---|---|---|---|
| - | • | ٠ | • |
|   |   |   |   |

[www] 03-08-2021 01:43:2

SDS Sheet

| Status       | Active         |
|--------------|----------------|
| Watts        | 15             |
| Volts        | 130V           |
| Shape        | Т7             |
| Filament     | C-5A           |
| Base         | Candelabra     |
| ANSI Base    | E12            |
| Finish       | Clear          |
| CCT (Kelvin) | 2700           |
| Temperature  | Warm White     |
| CRI          | 100            |
| Lumens       | 95             |
| Beam Spread  | 360            |
| Dimmable     | Yes - Dimmable |
| Hours Rated  | 2500           |
| Lamp Type    | Sign           |
| Technology   | Incandescent   |
| Physical     |                |
| MOL          | 2.25           |
| MOD          | 0.88           |