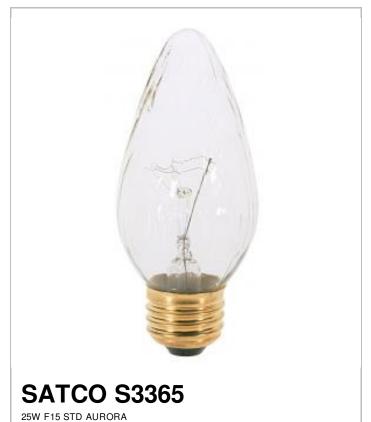

## SATCO NUVO

General

Status Watts

Volts

Shape

Lumens Base

Filament **ANSI Base** 

Finish

Active

120V

F15

165

E26

360

1500

Candle Incandescent

Aurora

Yes - Dimmable

Medium CC-9

25

Notes