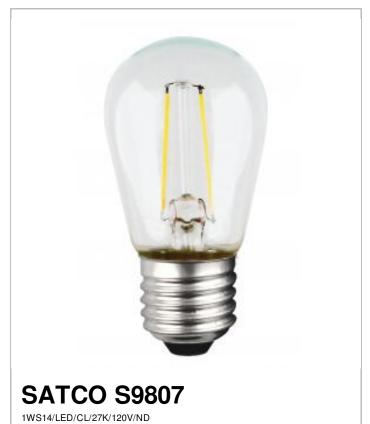

## SATCO NUVO

Project Name

Location

Prepared By

| Note | 30 |
|------|----|
| Mark |    |

aaaaa1 03,222,2021 0.4-50-5

| General                    |                                         |
|----------------------------|-----------------------------------------|
| Status                     | Active                                  |
| Watts                      | 1                                       |
| Volts                      | 120V                                    |
| Shape                      | S14                                     |
| Base                       | Medium                                  |
| ANSI Base                  | E26                                     |
| Finish                     | Clear                                   |
| CCT (Kelvin)               | 2700                                    |
| Temperature                | Warm White                              |
| CRI                        | 80+                                     |
| Lumens                     | 100                                     |
| Beam Spread                | 280                                     |
| Dimmable                   | Non-Dimmable                            |
| Hours Rated                | 15000                                   |
| Lamp Type                  | Sign                                    |
| Technology                 | LED                                     |
| Electrical                 |                                         |
| Operating Temperature      | -20C (-4F) to a maximum of +45C (+113F) |
| Physical                   |                                         |
| MOL                        | 3.31                                    |
| MOD                        | 1.75                                    |
| Additional Information     |                                         |
| Rated For Enclosed Fixture | Yes                                     |
| Warranty                   | 3 Year Limited                          |