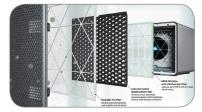

#### **True HEPA Filtration System**

• The Cube's 3-stage True HEPA filtration system effectively removes 99.97% of ultrafine dust, allergens, and bad odors.

#### Air Quality Sensor

• Best-in-class laser monitors air particles in size, and the easy view display provides instant air quality feedback.

Wind-Free™ Air Purification

True HEPA Filtration System