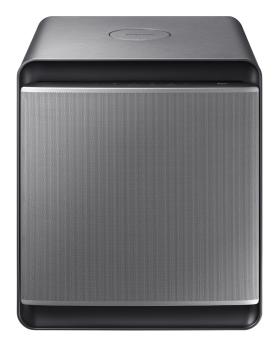

# **AX300T9080S**

# SAMSUNG

## The Cube Air Purifier



### **Signature Features**

#### Wind-Free™ Air Purification

• Under 18 dB(A), the Cube's purification system is quieter than a whisper and releases clean air without annoying noise or a cold draft.

#### **True HEPA Filtration System**

• The Cube's 3-stage True HEPA filtration system effectively removes 99.97% of ultrafine dust, allergens, and bad odors.

#### Air Quality Sensor

• Best-in-class laser monitors air particles in size, and the easy view display provides instant air quality feedback.



Wind-Free™ Air Purification



True HEPA Filtration System

## **Available Color**



Silver

#### **Performance**

Room Coverage: 310 Sq. Ft. Power Consumption: 35W

Three Filters:

Pre-Filter, Activated Carbon Deodorization, HEPA Filtration Dust Collecting (H13)

Noise Levels:

47.3 dBA