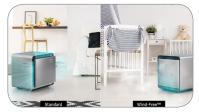

#### Wind-Free™ Air Purification

• Under 18 dB(A), the Cube's purification system is quieter than a whisper and releases clean air without annoying noise or a cold draft.