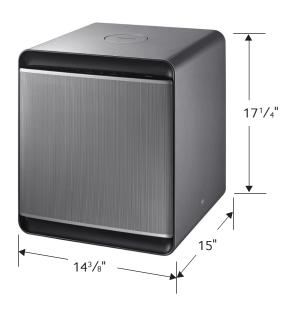

## **Product Dimensions**

## Product Dimensions & Weight (WxHxD)

Dimensions: 14<sup>3</sup>/<sub>8</sub>" x 17<sup>1</sup>/<sub>4</sub>" x 15"

Weight: 28.2 lbs