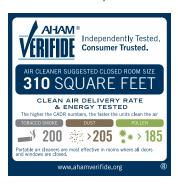

#### **Performance**

Room Coverage: 310 Sq. Ft. Power Consumption: 35W

Three Filters:

Pre-Filter, Activated Carbon Deodorization, HEPA Filtration Dust Collecting (H13)

Noise Levels:

47.3 dBA on High Mode 23.9 dBA on Wind-Free Mode 17.3 dBA on Sleep Mode