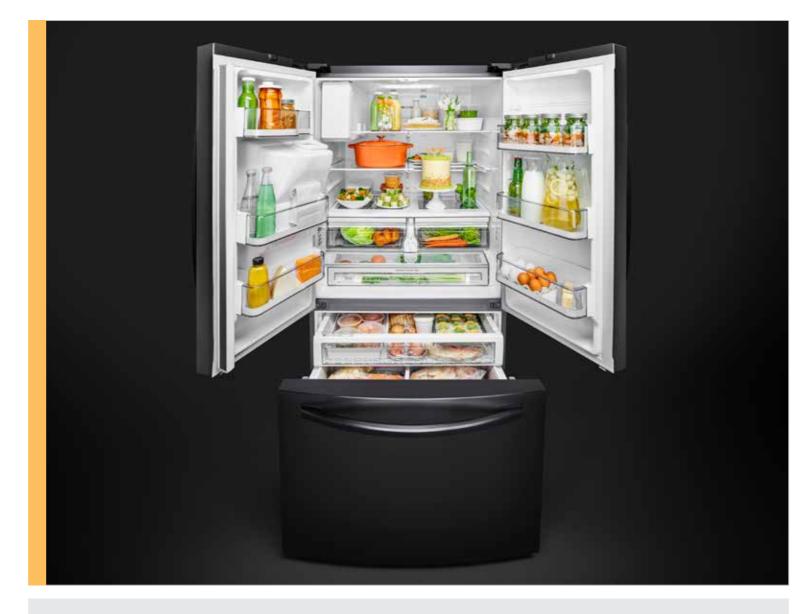

#### **Large Capacity**

More space to store and organize food you love, with 10% larger capacity.\*

\*When compared to Samsung 3-Door model RF263BEAE\* with 24.6 cu. Ft capacity

#### **Full-Width Drawer**

Large drawer space for storing party platters, deli items, beverages and more.