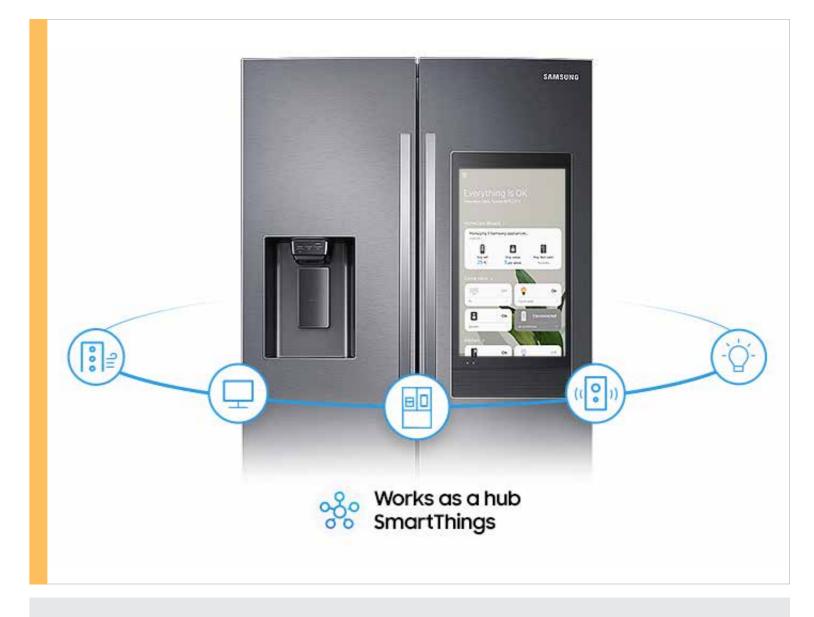

#### Family Hub™

Samsung's Family Hub™ lets you see inside your refrigerator, manage your family's calendars, stream music, see who's at the front door and much more, all right from your fridge.

#### Wi-Fi Enabled

Use your smartphone to control the temperature and monitor your refrigerator remotely.