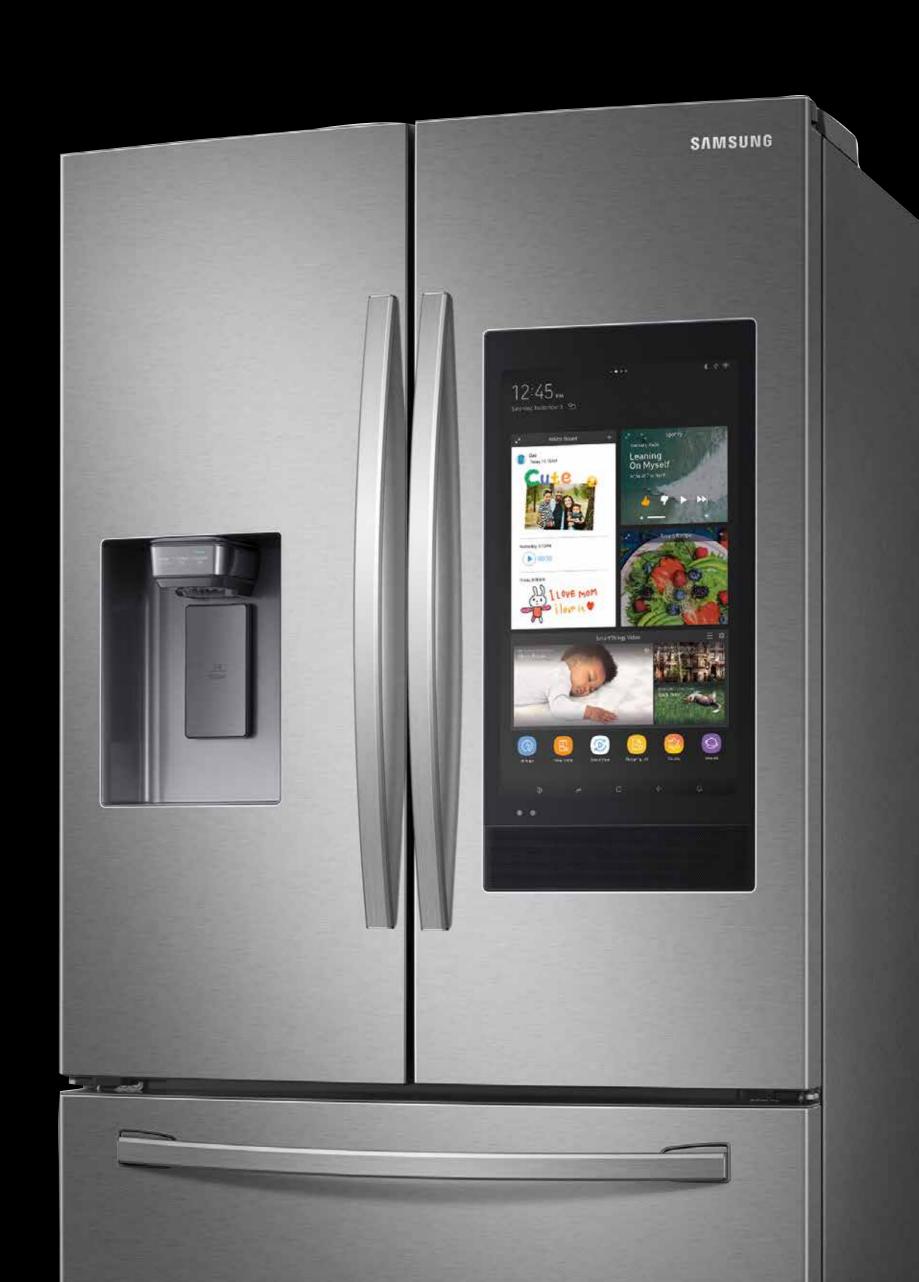

#### **Product Overview**

#### **Product Title**

26.5 cu. ft. Large Capacity 3-Door French Door Refrigerator with Family Hub™ and External Water & Ice Dispenser

#### **Product Short Description (174 characters).**

Samsung's 26.5 cu. ft. large capacity, 3-Door French Door Family Hub™ Refrigerator, is beautifully designed with a minimal dispenser and sleek-edge doors with modern handles.

#### Product Long Description (310 characters)\*

Samsung's 26.5 cu. ft. large capacity, 3-Door French Door Family Hub™ Refrigerator, is beautifully designed with a minimal dispenser and sleek-edge doors with modern handles. The clean lines and modern form blend beautifully into any kitchen, while the fingerprint resistant finish withstands everyday smudges.

#### Family Hub™

Samsung's Family Hub™ lets you see inside your refrigerator, manage your family's calendars, stream music, see who's at the front door and much more, all right from your fridge.