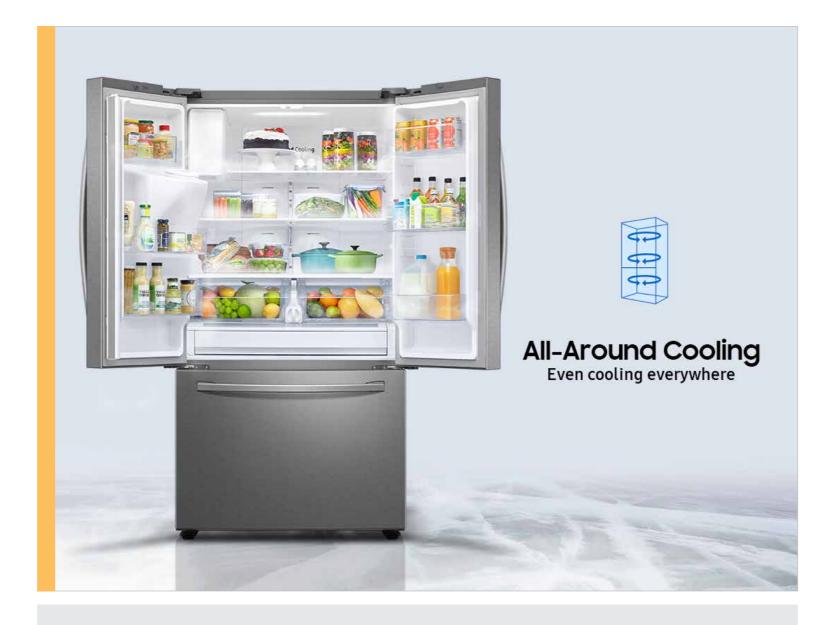

## Features and Benefits (continued)

Fingerprint Resistant Finish
A finish that withstands everyday smudges, so you spend less time cleaning.

All-Around Cooling
Multi-vent technology keeps items on every shelf evenly cooled.