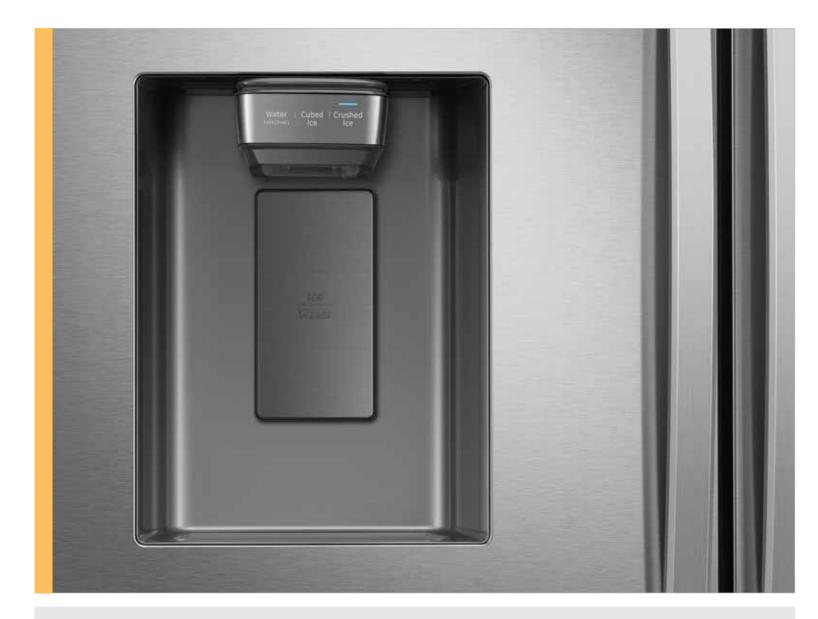

#### **Minimal Display Dispenser**

Integrated dispenser with touch display provides easy access to water, cubed or crushed ice.