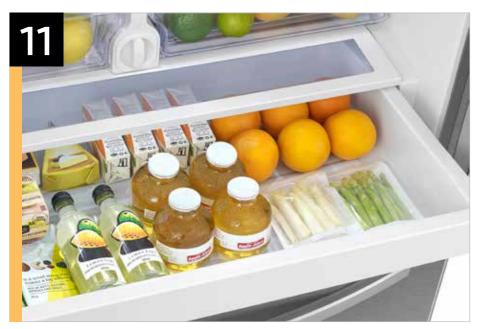

#### **Full-Width Drawer**

Large drawer space for storing party platters, deli items, beverages and more.