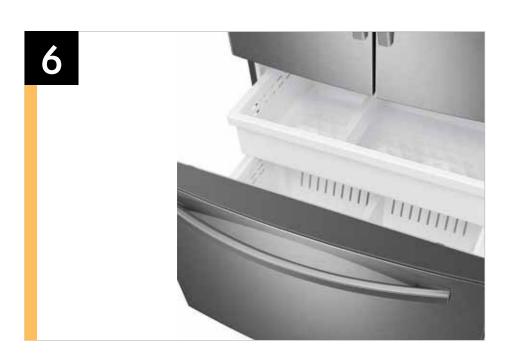

#### **Full-Width Drawer**

Large drawer space for storing party platters, deli items, beverages and more.