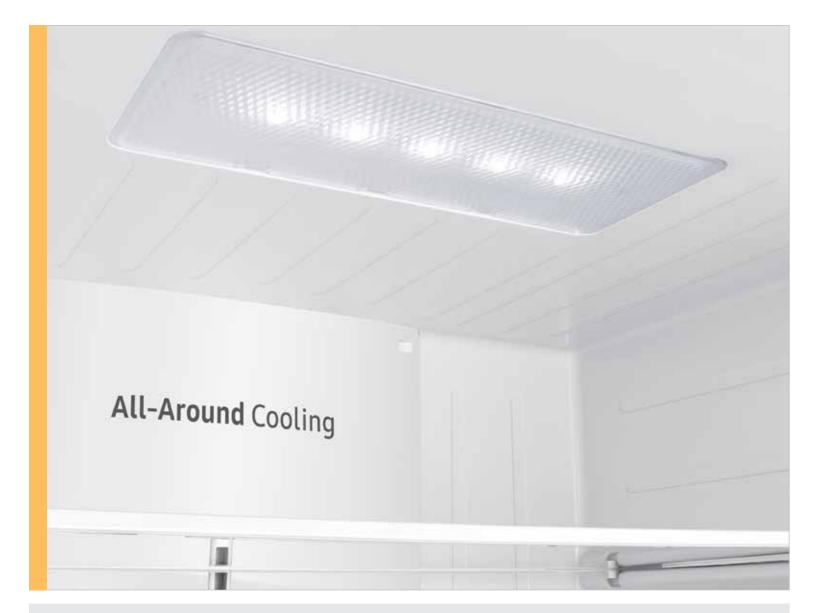

## Features and Benefits (continued)

Fingerprint Resistant Finish
A finish that withstands everyday smudges, so you spend less time cleaning.

All-Around Cooling
Multi-vent technology keeps items on every shelf evenly cooled.