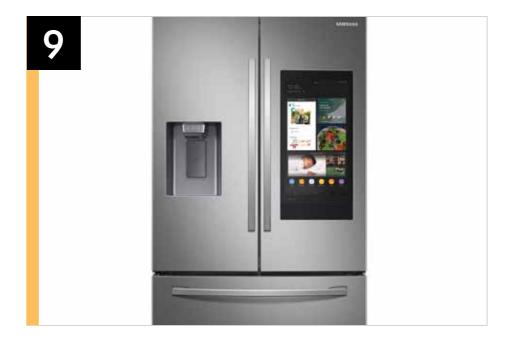

#### **Product Title**

26.5 cu. ft. Large Capacity 3-Door French Door Refrigerator with Family Hub™ and External Water & Ice Dispenser

#### Family Hub™

Samsung's Family Hub™ lets you see inside your refrigerator, manage your family's calendars, stream music, see who's at the front door and much more, all right from your fridge.

#### **Minimal Display Dispenser**

Integrated dispenser with touch display provides easy access to water, cubed or crushed ice.