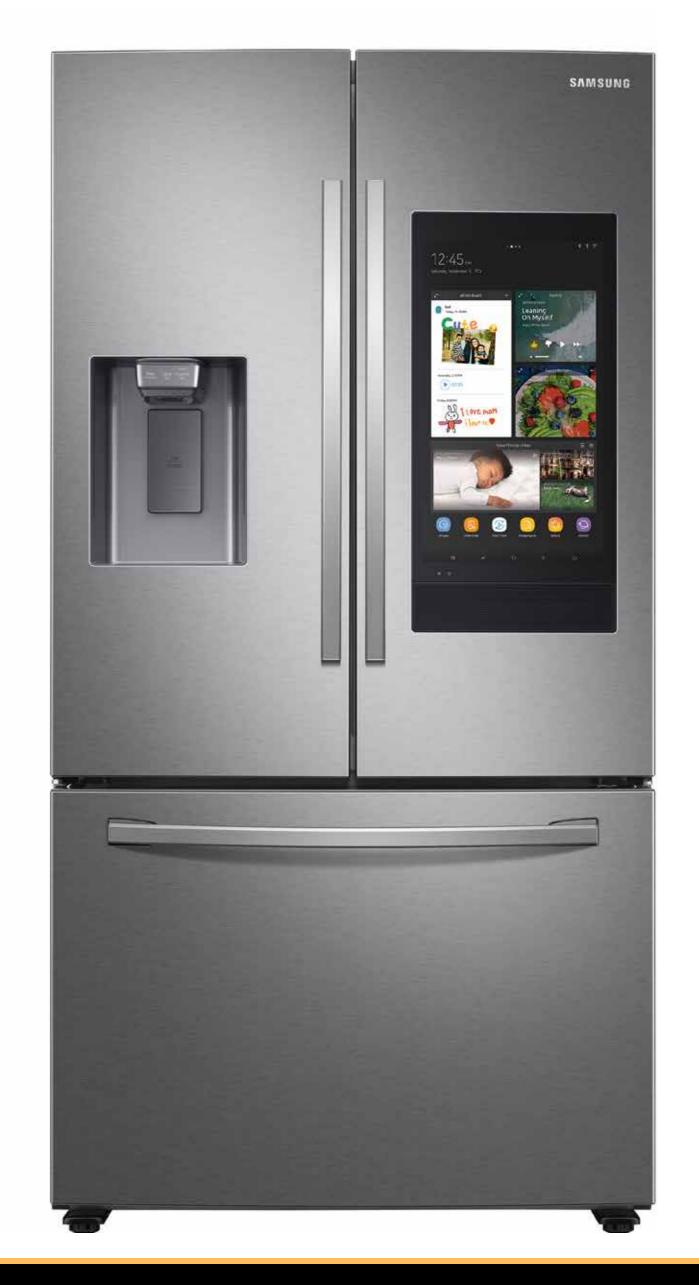

## Carousel Image Order

#### Easy Ads links

**Fingerprint Resistant Stainless Steel:** http://www.samsungeasyads.com/mm/nicePath/easyads?nav=pr657641458 **Fingerprint Resistant Black Stainless Steel:** http://www.samsungeasyads.com/mm/nicePath/easyads?nav=pr657639654