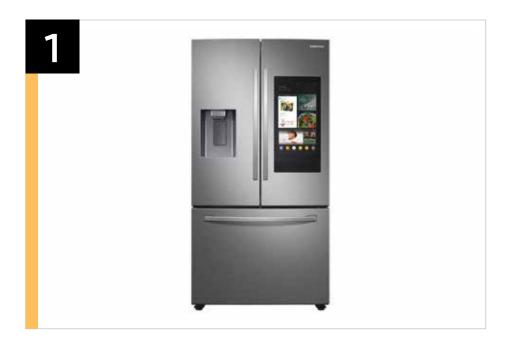

#### **Product Overview**

#### **Product Title**

26.5 cu. ft. Large Capacity 3-Door French Door Refrigerator with Family Hub™ and External Water & Ice Dispenser

#### **Product Short Description (174 characters).**

Samsung's 26.5 cu. ft. large capacity, 3-Door French Door Family Hub™ Refrigerator, is beautifully designed with a minimal dispenser and sleek-edge doors with modern handles.

#### Product Long Description (310 characters)\*

Samsung's 26.5 cu. ft. large capacity, 3-Door French Door Family Hub™ Refrigerator, is beautifully designed with a minimal dispenser and sleek-edge doors with modern handles. The clean lines and modern form blend beautifully into any kitchen, while the fingerprint resistant finish withstands everyday smudges.

#### **Available Colors**

Fingerprint Resistant
Stainlesss Steel
RF27T5501SR

Fingerprint Resistant Black Stainless Steel RF27T5501SG