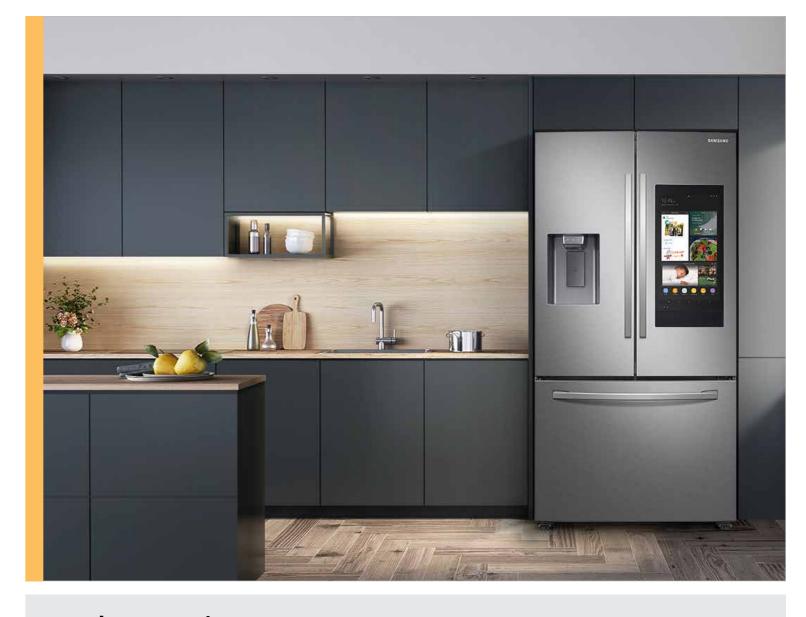

#### Modern Design

Clean lines and modern form blend beautifully into your kitchen.

#### **Minimal Display Dispenser**

Integrated dispenser with touch display provides easy access to water, cubed or crushed ice.