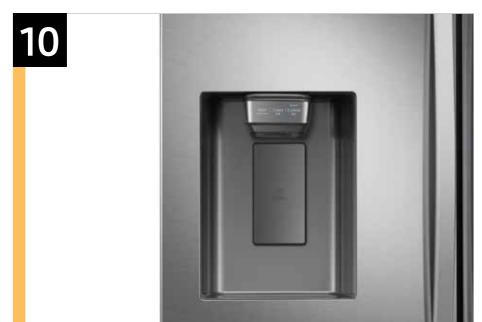

#### **Minimal Display Dispenser**

Integrated dispenser with touch display provides easy access to water, cubed or crushed ice.