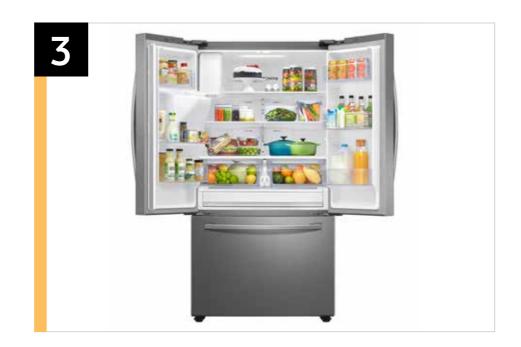

#### **Large Capacity**

More space to store and organize food you love, with 10% larger capacity.\*

\*When compared to Samsung 3-Door model RF263BEAE\* with 24.6 cu. Ft capacity

## Features and Benefits (continued)

Fingerprint Resistant Finish
A finish that withstands everyday smudges, so you spend less time cleaning.

All-Around Cooling
Multi-vent technology keeps items on every shelf evenly cooled.

#### **Full-Width Drawer**

Large drawer space for storing party platters, deli items, beverages and more.