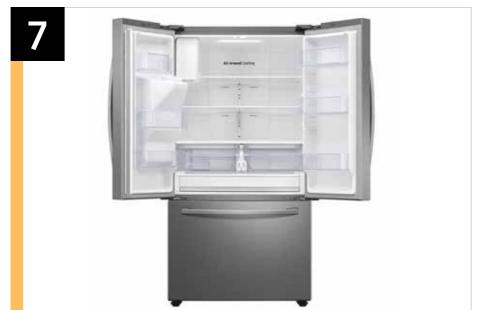

#### **Product Title**

26.5 cu. ft. Large Capacity 3-Door French Door Refrigerator with Family Hub™ and External Water & Ice Dispenser

#### **Large Capacity**

More space to store and organize food you love, with 10% larger capacity.\*

\*When compared to Samsung 3-Door model RF263BEAE\* with 24.6 cu. Ft capacity