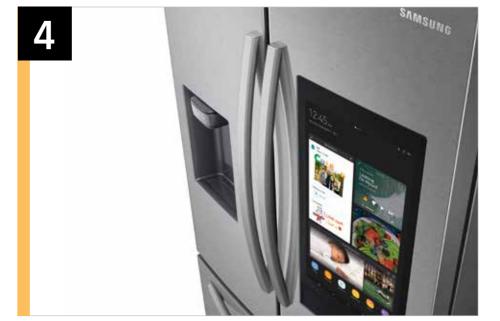

#### Family Hub™

Samsung's Family Hub™ lets you see inside your refrigerator, manage your family's calendars, stream music, see who's at the front door and much more, all right from your fridge.

#### **Minimal Display Dispenser**

Integrated dispenser with touch display provides easy access to water, cubed or crushed ice.