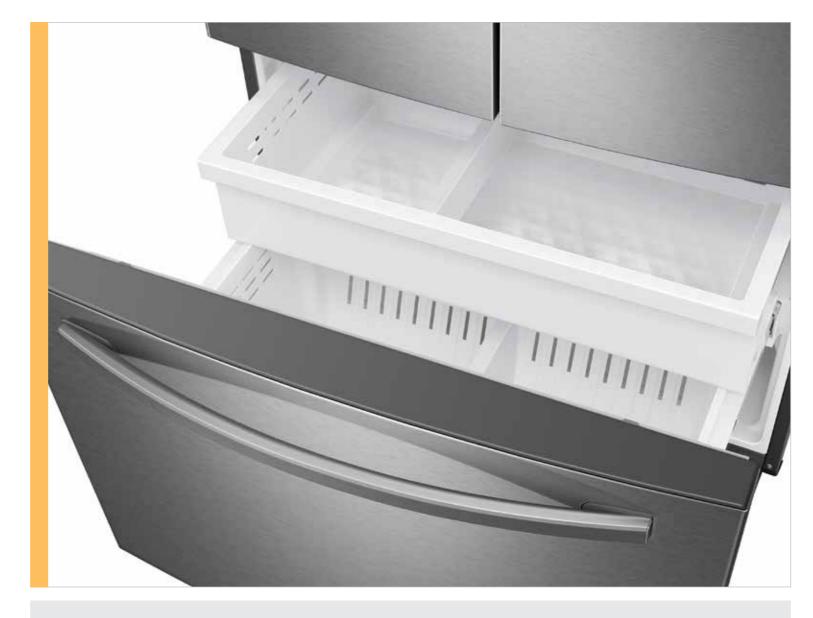

continued)



#### **Minimal Display Dispenser**

Integrated dispenser with touch display provides easy access to water, cubed or crushed ice.



#### **Full-Width Drawer**

Large drawer space for storing party platters, deli items, beverages and more.



#### Wi-Fi Enabled

Use your smartphone to control the temperature and monitor your refrigerator remotely.

#### Easy Ads links

**Fingerprint Resistant Stainless Steel:** http://www.samsungeasyads.com/mm/nicePath/easyads?nav=pr657642574 **Fingerprint Resistant Black Stainless Steel:** http://www.samsungeasyads.com/mm/nicePath/easyads?nav=pr657640258

### Features and Benefits (continued)



**High-Efficiency LED Lighting** 

LED lighting designed to beautifully light up the interior of your fridge so you can quickly spot what you want.



#### **EZ-Open Handle**™

Specially designed handle allows for easy opening and closing of a fully loaded freezer. Automatically slides out for easy access, organization and storage.



#### **ENERGY STAR® Certified**

Eco-friendly and energy-efficient\*\*

\*\*Visit www.energystar.gov for more information on ENERGY STAR® guidelines.

Easy Ads links

**Fingerprint Resistant Stainless Steel:** http://www.samsungeasyads.com/mm/nicePath/easyads?nav=pr657642574 **Fingerprint Resistant Black Stainless Steel:** http://www.samsungeasyads.com/mm/nicePath/easyads?nav=pr657640258

# Product Specs

## Review Mapping

| SKU         | Туре               | Color                                          |
|-------------|--------------------|------------------------------------------------|
| RF27T5501S