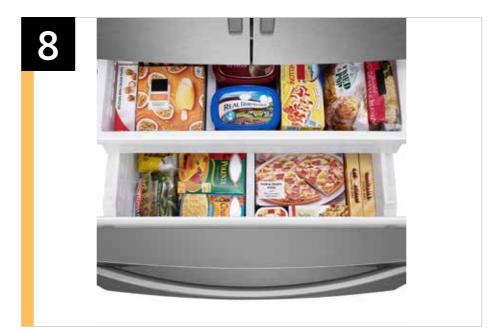

#### **Full-Width Drawer**

Large drawer space for storing party platters, deli items, beverages and more.