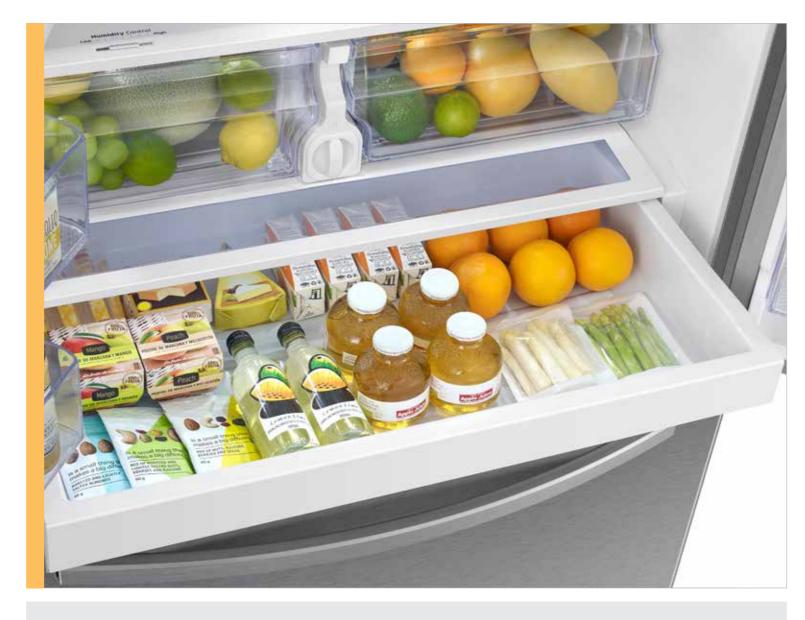

#### **Full-Width Drawer**

Large drawer space for storing party platters, deli items, beverages and more.