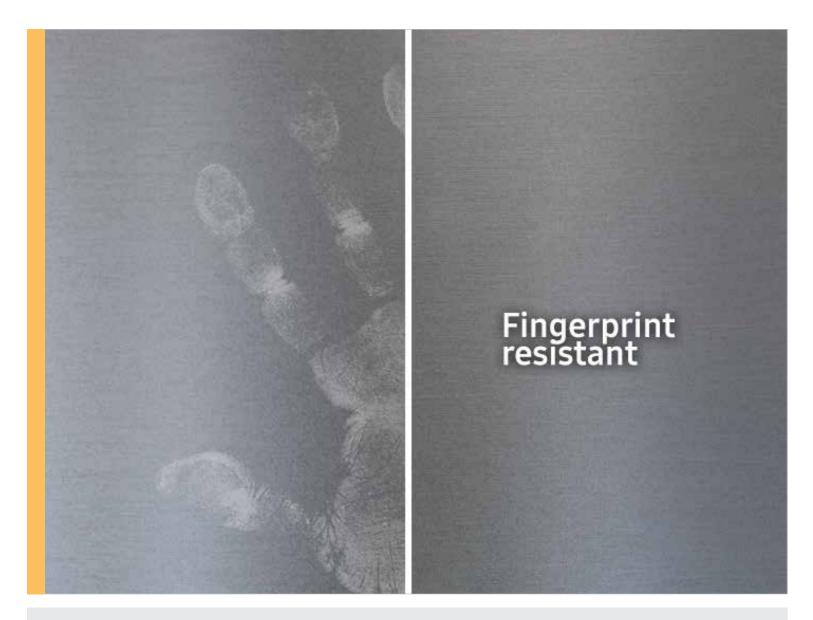

## Features and Benefits (continued)

Fingerprint Resistant Finish
A finish that withstands everyday smudges, so you spend less time cleaning.

All-Around Cooling
Multi-vent technology keeps items on every shelf evenly cooled.