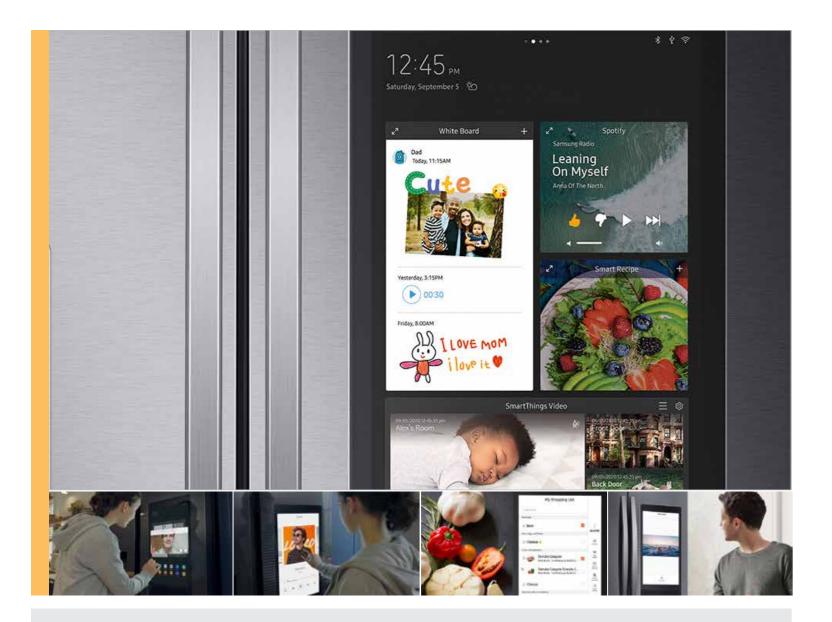

## Family Hub™ Messaging

| Connected Living at Your Fingertips                                                                                  |                                                                                                                     |  |
|----------------------------------------------------------------------------------------------------------------------|---------------------------------------------------------------------------------------------------------------------|--|
| Bring the party to the kitchen                                                                                       | Compatible with your favorite music apps. Stream your favorite music on the Family Hub and enjoy quality listening. |  |
| Appliances that work together to simplify your life.                                                                 | life. Connected Living Appliance Alerts                                                                             |  |
| The Family Hub is your remote control.                                                                               | See who's at the front door. Monitor the baby's room. Adjust the thermostat.                                        |  |
| Bring the family room into the kitchen, and never miss a moment.                                                     | mily room into the kitchen, and never miss a moment.  Mirror shows, movies, or live sports from your Samsung TV.    |  |
| Plan dinner in a snap.                                                                                               | See inside your refrigerator from anywhere. Search for recipes. Shop for groceries.                                 |  |
| Upload pictures remotely to Family Hub. Leave handwritten notes for loved ones. Set reminders for when you get home. |                                                                                                                     |  |

#### Additional Family Hub™ Features

Swipe down to see inside your fridge without opening the door

Image recognition technology automatically recognizes items inside your fridge and adds them to your food or shopping lists

Get weekly meal plans based on your family's food preference, what's in your fridge and your recipe history

Create and share shopping lists and push items to your e-commerce cart for a seamless experience

View and manage your family's calendars and events right from your Family Hub screen

Create your custom home screen with Family Board, by adding personalized pictures, video, stickers, handwritten notes and calendar

Answer calls hands free via Bluetooth directly from your Family Hub

Access your smart devices and Samsung appliances from your Family Hub screen; set lights, hear and speak to someone at your front door or even monitor your baby's room

Select your favorite recipe from your Family Hub screen

Order your favorite food from Grubhub right from your Family Hub screen

Customize your screen saver with picture slide show, weather and animations

Send photos, videos and notes to your Family Hub from your mobile device

Open your favorite mobile apps like YouTube, Netflix, Hulu and more, right from the Family Hub

Receive Wi-Fi updates so your fridge stays up-to-date with the latest features and apps

Bixby Voice - Intelligent voice assistant allows hands free navigation

#### Family Hub™

Samsung's Family Hub™ lets you see inside your refrigerator, manage your family's calendars, stream music, see who's at the front door and much more, all right from your fridge.