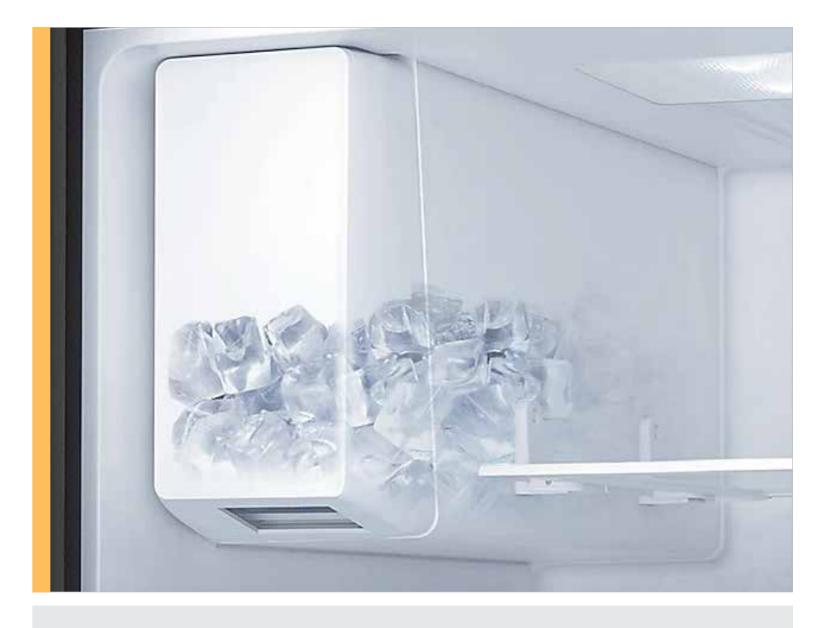

t door and much more, all right from your fridge.



#### **Large Capacity**

More space to store and organize food you love, with 10% larger capacity.\*

\*When compared to Samsung 3-Door model RF263BEAE\* with 24.6 cu. Ft capacity



#### Modern Design

Clean lines and modern form blend beautifully into your kitchen.

#### Easy Ads links

**Fingerprint Resistant Stainless Steel:** http://www.samsungeasyads.com/mm/nicePath/easyads?nav=pr657642574 **Fingerprint Resistant Black Stainless Steel:** http://www.samsungeasyads.com/mm/nicePath/easyads?nav=pr657640258

## Features and Benefits (continued)



Fingerprint Resistant Finish
A finish that withstands everyday smudges, so you spend less time cleaning.



All-Around Cooling
Multi-vent technology keeps items on every shelf evenly cooled.



Ice Max<sup>™</sup>
Large capacity, stores up to 4.2 lbs. of ice.

#### Easy Ads links

**Fingerprint Resistant Stainless Steel:** http://www.samsungeasyads.com/mm/nicePath/easyads?nav=pr657642574 **Fingerprint Resistant Black Stainless Steel:** http://www.samsungeasyads.com/mm/nicePath/easyads?nav=pr657640258

## Features and Benefits (continued)



#### **Minimal Display Dispenser**

Integrated dispenser with touch display provides easy access to water, cubed or crushed ice.



#### **Full-Width Drawer**

Large drawer space for storing party platters, deli items, beverages and more.



#### Wi-Fi Enabled

Use your smartphone to control the temperature and monitor your refrigerator remotely.

#### Easy Ads links

**Fingerprint Resistant Stainless Steel:** http://www.samsungeasyads.com/m