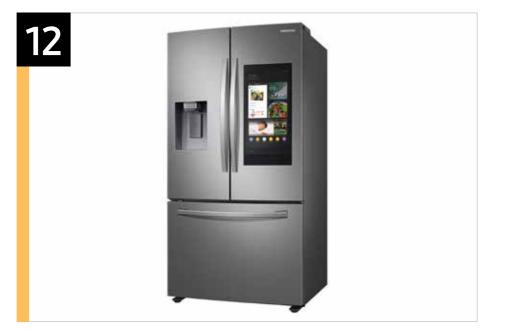

#### **Product Title**

26.5 cu. ft. Large Capacity 3-Door French Door Refrigerator with Family Hub™ and External Water & Ice Dispenser