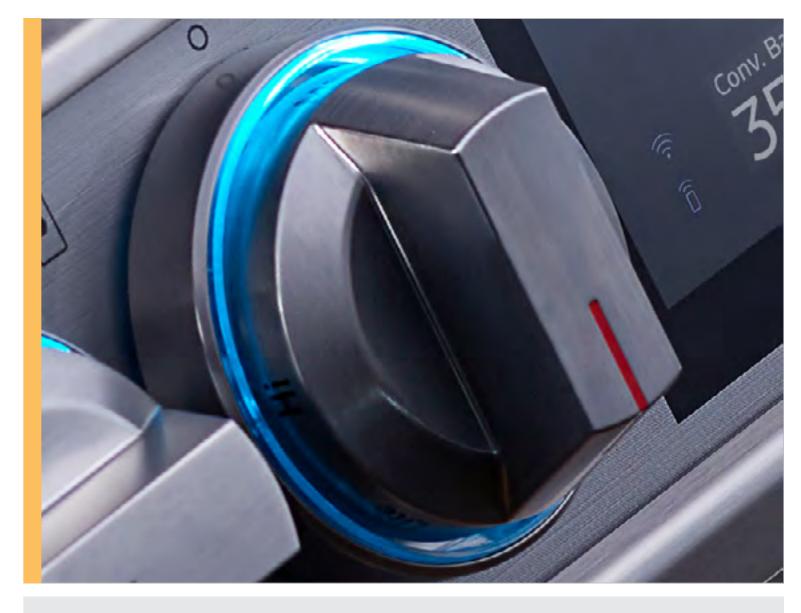

#### **Illuminated Knobs**

Blue illuminated knobs let you know when your cooktop is on or off.

Easy Ads links

Fingerprint Resistant Stainless Steel: http://www.samsungeasyads.com/mm/nicePath/easyads?nav=pr659121364