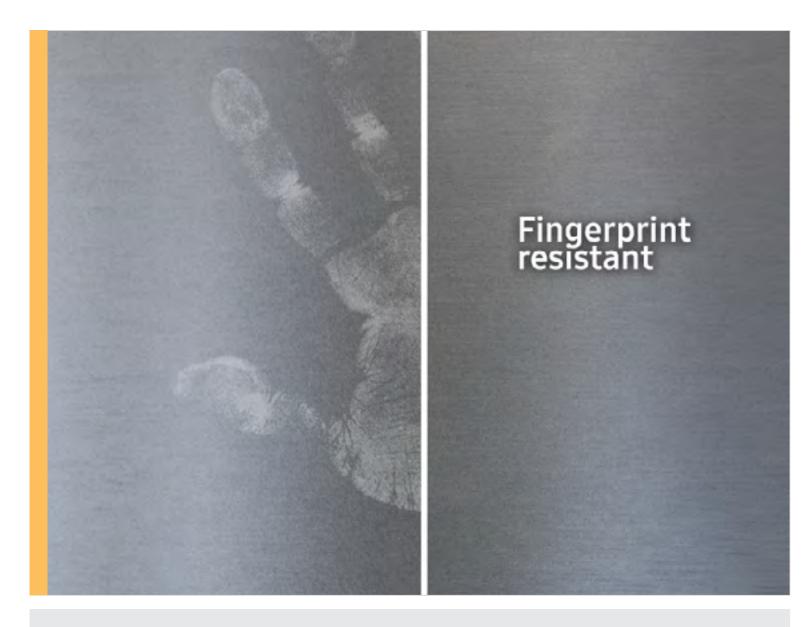

#### **Fingerprint Resistant Finish**

Fingerprint resistant, for an everyday beautiful finish.

Ensure asset used is accurate to the correct model finish color.