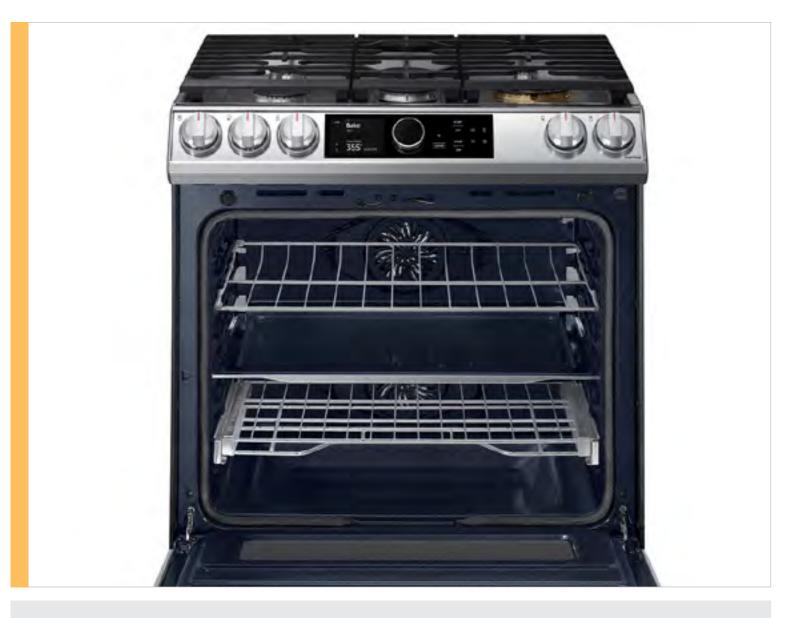

#### Flex Duo™

The Flex Duo™ range is for the ultimate multi-tasker who wants to be efficient in the kitchen. Use the full oven, or split it into two separate smaller ovens to suit your needs.

Easy Ads links