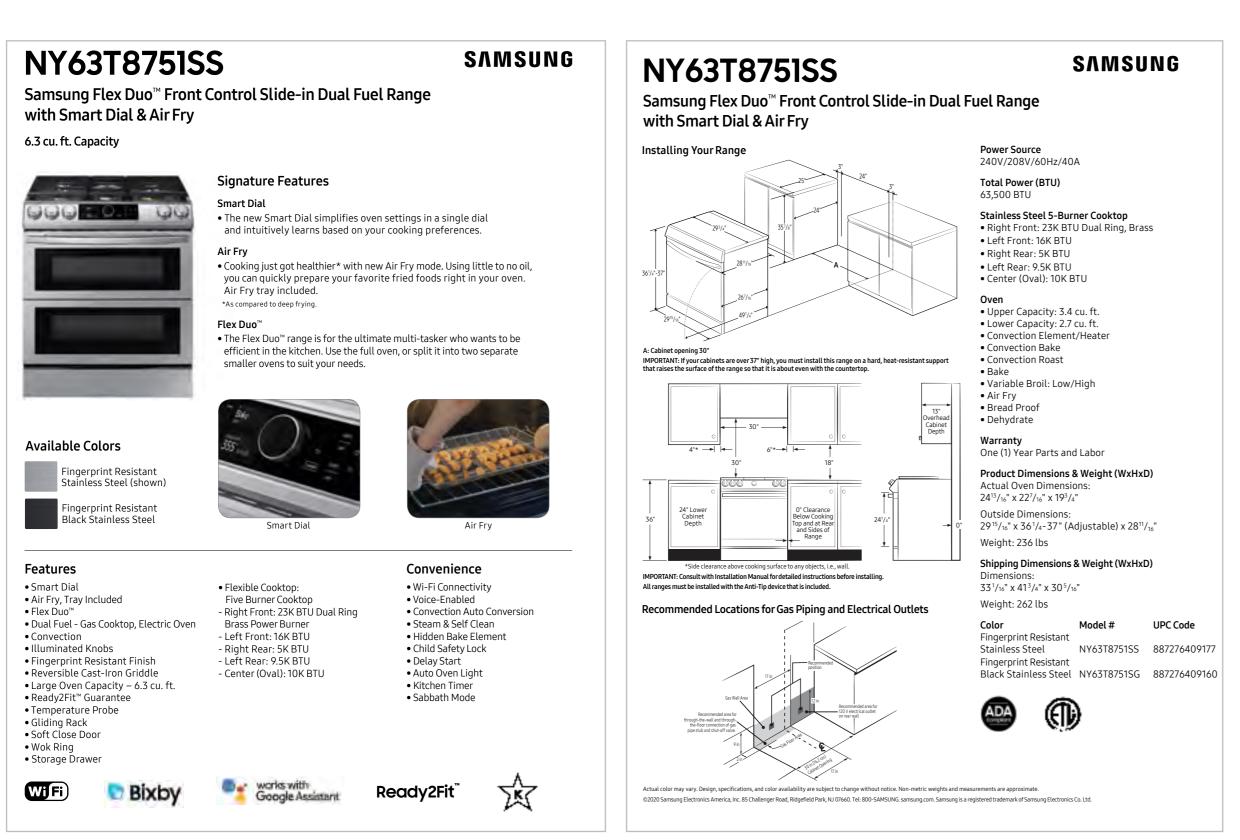

# Spec Sheet

## Easy Ads link

https://www.samsungeasyads.com/mm/nicePath/easyads?nav=pr658983412

Spec Sheet - front Spec Sheet - back