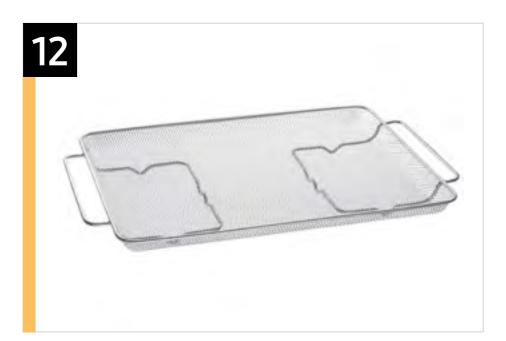

#### Air Fry

Cooking just got healthier\* with new Air Fry mode.
Using little to no oil, you can quickly prepare your favorite
fried foods right in your oven. Air Fry tray included.
\*As compared to deep frying.