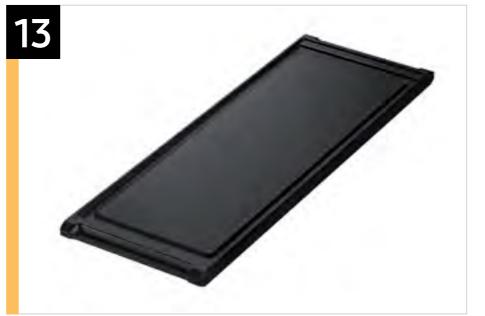

#### **Reversible Cast-Iron Griddle**

Cook a variety of breakfast food, burgers or grilled sandwiches on the reversible cast iron griddle.