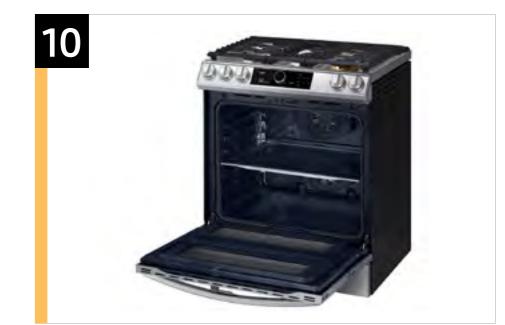

#### Flex Duo™

The Flex Duo™ range is for the ultimate multi-tasker who wants to be efficient in the kitchen. Use the full oven, or split it into two separate smaller ovens to suit your needs.

Easy Ads links