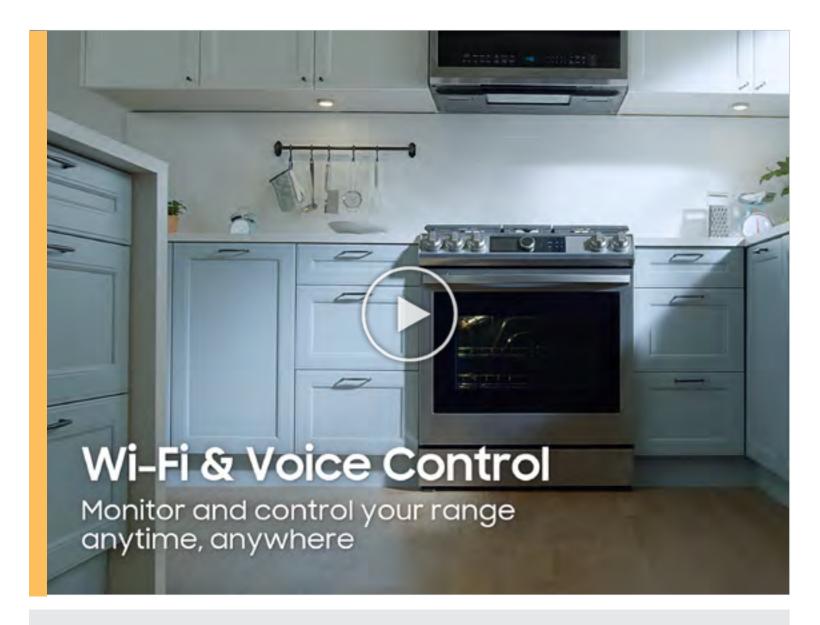

## Wi-Fi Connectivity

Preheat, monitor, and adjust cook time and temperature on your oven and monitor your cooktop, right from your smartphone through the SmartThings™ App.\*

\*Available on Android and iOS devices. A Wi-Fi connection and a Samsung account are required.

#### Voice-Enabled

Control your oven by voice when you're busy doing other things by using your favorite virtual assistant, whether it's Bixby, Alexa or Google.\*

\*A Wi-Fi connection and a Samsung account are required. Bixby is Samsung's brand of artificial intelligence (AI) / Internet of Things (IoT) voice assistant. Voice commands are available on Android and iOS devices.