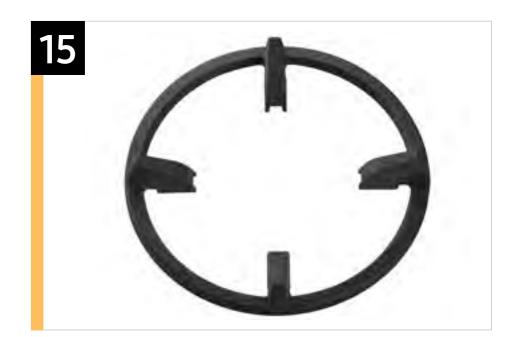

#### **Wok Ring**

Easily accommodate a round-bottomed wok on the custom wok ring. Its design fits snug around the burner so that heat is quickly and evenly distributed. The custom wok ring is included with purchase.