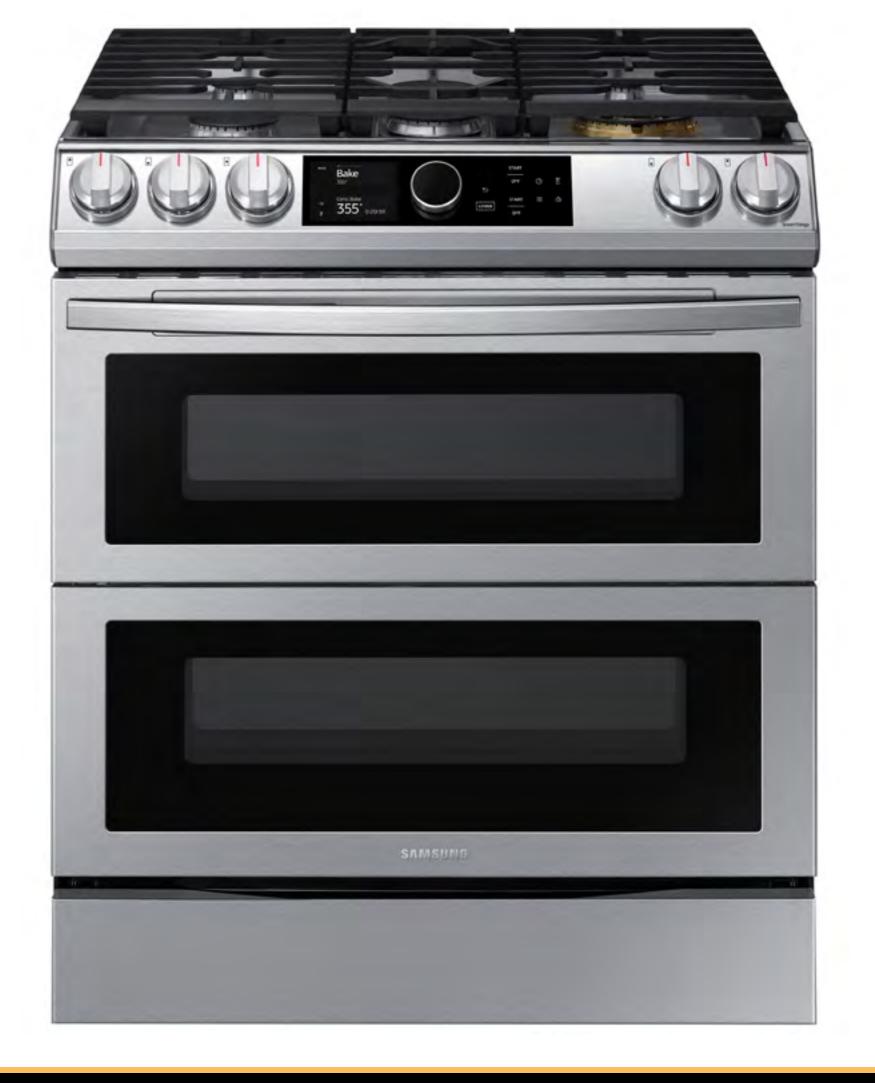

# Product Overview

6.3 cu. ft. Flex Duo™ Front Control Slide-in Dual Fuel Range with Smart Dial, Air Fry & Wi-Fi

#### **Product Title**

6.3 cu. ft. Flex Duo™ Front Control Slide-in Dual Fuel Range with Smart Dial, Air Fry & Wi-Fi

#### **Product Description**

The new Samsung Front Control Slide-in Dual Fuel Range with Smart Dial and Air Fry is fully Wi-Fi connected and voice enabled, giving you the tools you need to simplify the cooking experience in the kitchen.