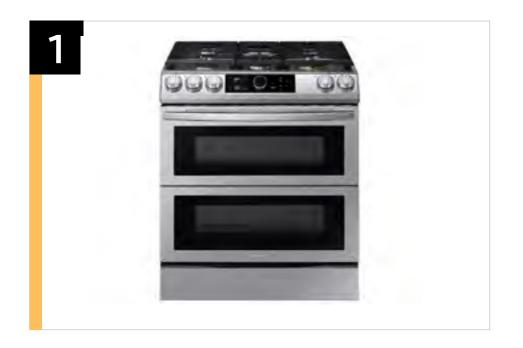

# Product Overview

6.3 cu. ft. Flex Duo™ Front Control Slide-in Dual Fuel Range with Smart Dial, Air Fry & Wi-Fi

# **Product Overview**

#### **Product Title**

6.3 cu. ft. Flex Duo™ Front Control Slide-in Dual Fuel Range with Smart Dial, Air Fry & Wi-Fi

#### **Product Description**

The new Samsung Front Control Slide-in Dual Fuel Range with Smart Dial and Air Fry is fully Wi-Fi connected and voice enabled, giving you the tools you need to simplify the cooking experience in the kitchen.