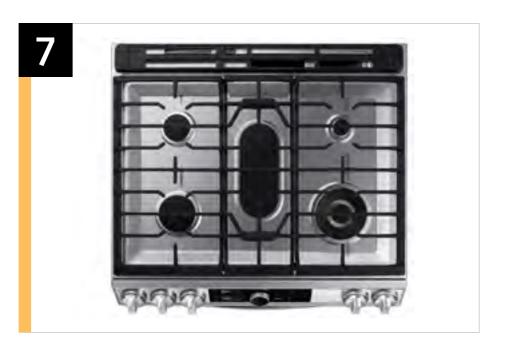

#### Flexible Cooktop

The 5-burner cooktop with continuous cast iron edge-to-edge grates allows you to easily slide your pots and pans across more usable cooktop space and adds a more premium look to your kitchen.

#### **Reversible Cast-Iron Griddle**

Cook a variety of breakfast food, burgers or grilled sandwiches on the reversible cast iron griddle.