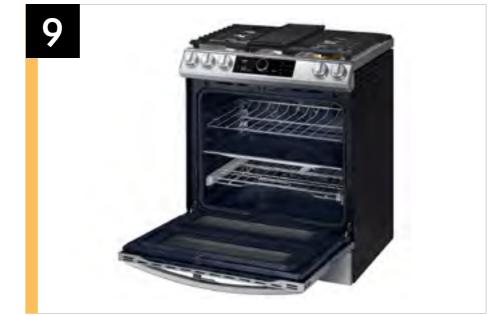

#### Flex Duo™

The Flex Duo™ range is for the ultimate multi-tasker who wants to be efficient in the kitchen. Use the full oven, or split it into two separate smaller ovens to suit your needs.

Easy Ads links

#### **Large Oven Capacity**

This large 6.3 cu. ft. oven fits multiple meals at one time, or it can easily accommodate big casserole dishes or roasting pans.