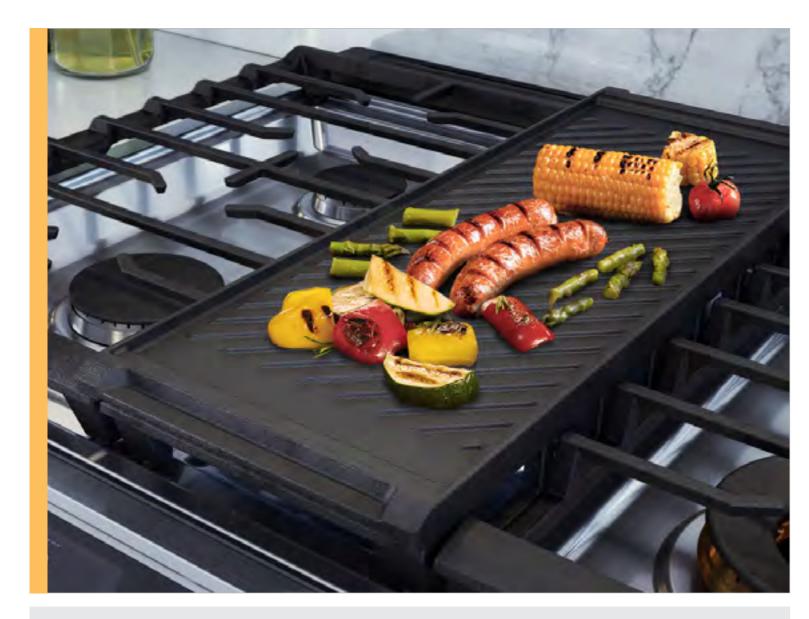

#### **Reversible Cast-Iron Griddle**

Cook a variety of breakfast food, burgers or grilled sandwiches on the reversible cast iron griddle.

#### Flexible Cooktop

The 5-burner cooktop with continuous cast iron edge-to-edge grates allows you to easily slide your pots and pans across more usable cooktop space and adds a more premium look to your kitchen.

#### **Dual Ring Brass Power Burner**

Make meals in a snap, with a range that has the most powerful burner in the industry\*. Rapidly go to high heat for quickly boiling water and searing meat with this 23K BTU Dual Ring Brass Power Burner or turn down to a true simmer – ideal for melting chocolate or making sauces. \*Based upon BTU, when compared to 30" gas ranges.