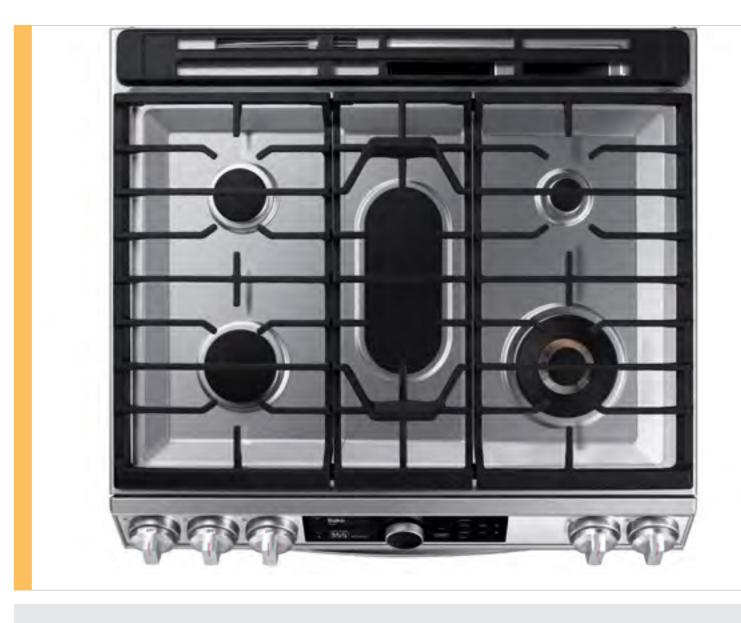

#### Flexible Cooktop

The 5-burner cooktop with continuous cast iron edge-to-edge grates allows you to easily slide your pots and pans across more usable cooktop space and adds a more premium look to your kitchen.