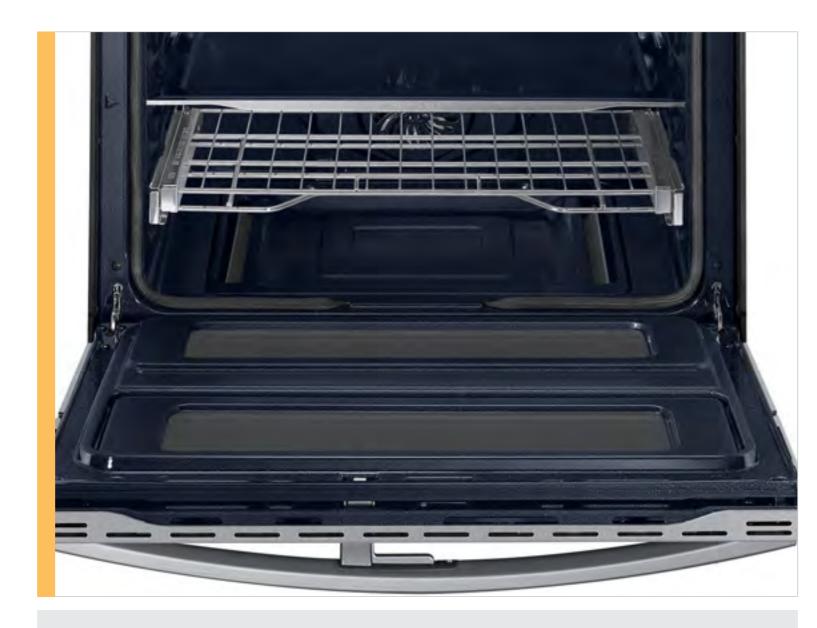

## **Gliding Rack**

Use the gliding rack to easily & safely take food out of the oven. Simply hold the handle of the rack to slide it in and out.