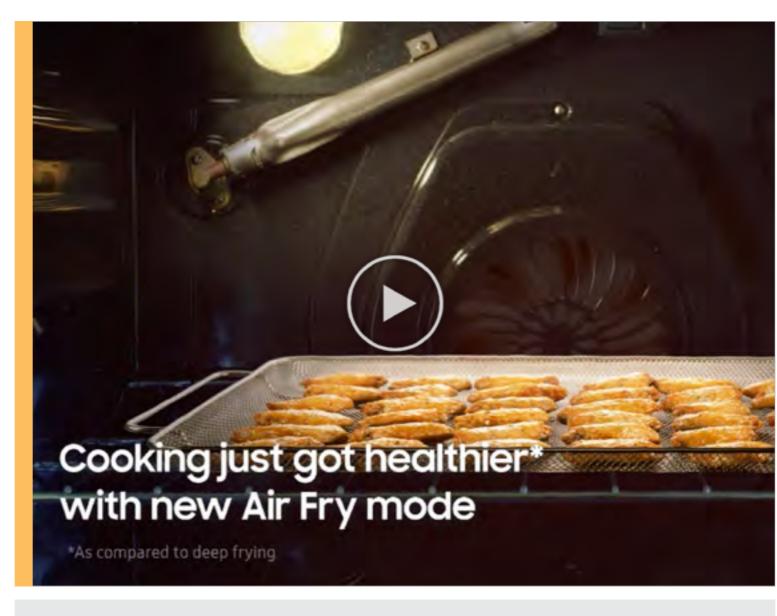

#### Air Fry

Cooking just got healthier\* with new Air Fry mode.
Using little to no oil, you can quickly prepare your favorite
fried foods right in your oven. Air Fry tray included.
\*As compared to deep frying.

Video and still asset available.