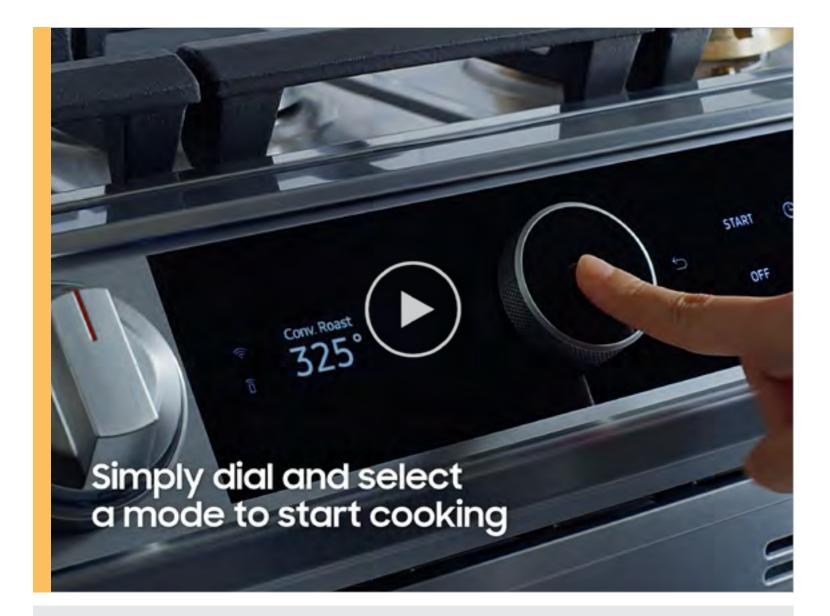

#### **Smart Dial**

The new Smart Dial simplifies oven settings in a single dial and intuitively learns based on your cooking preferences.

Video and still asset available.