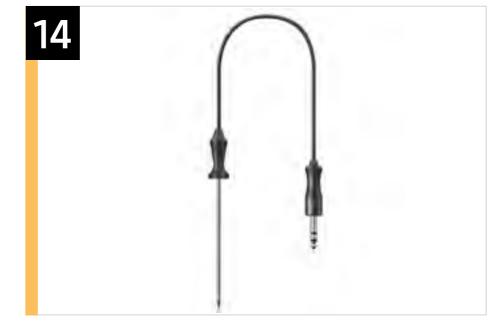

#### **Built-In Temperature Probe**

Know the internal temperature of meats with a built-in temperature probe you can check on your oven or with your smartphone.\*

\*Available on Android and iOS devices. A Wi-Fi connection and a Samsung account are required.