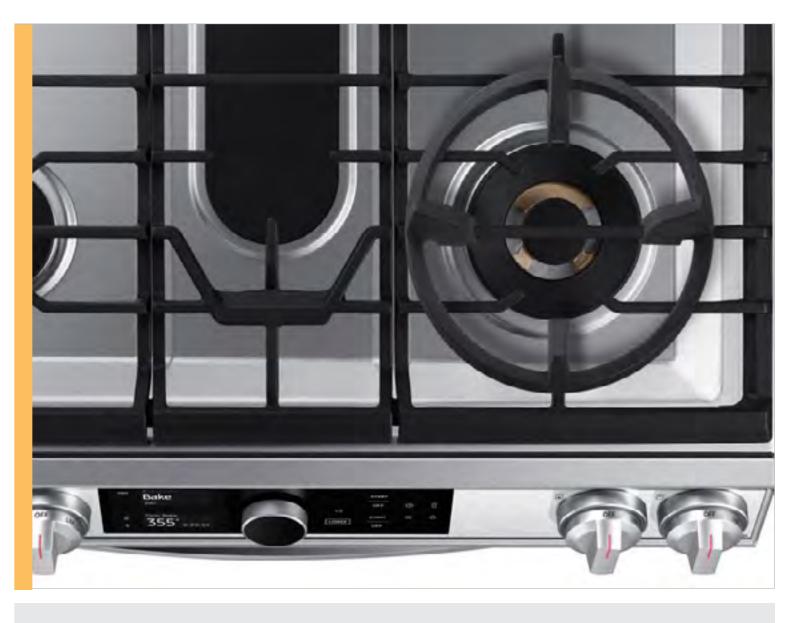

#### **Dual Ring Brass Power Burner**

Make meals in a snap, with a range that has the most powerful burner in the industry\*. Rapidly go to high heat for quickly boiling water and searing meat with this 23K BTU Dual Ring Brass Power Burner or turn down to a true simmer – ideal for melting chocolate or making sauces. \*Based upon BTU, when compared to 30" gas ranges.

#### Flexible Cooktop

The 5-burner cooktop with continuous cast iron edge-to-edge grates allows you to easily slide your pots and pans across more usable cooktop space and adds a more premium look to your kitchen.