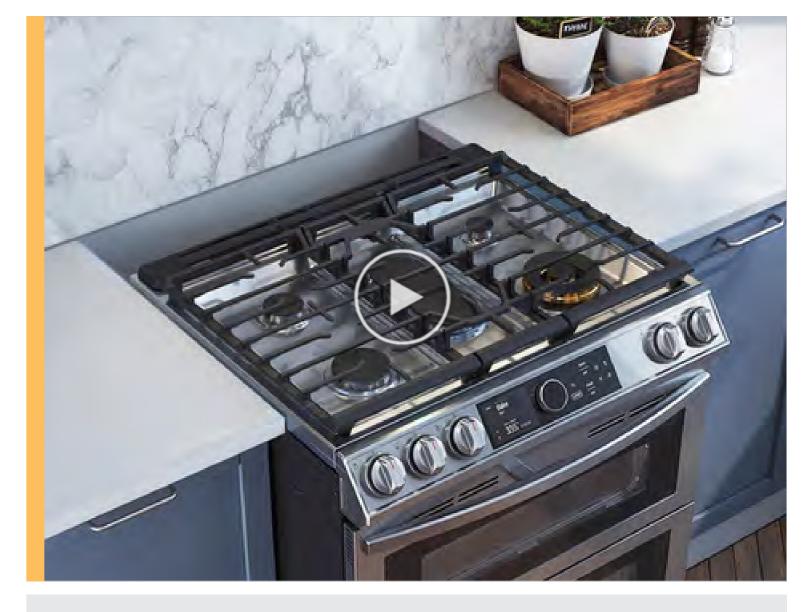

#### **Product Title**

6.3 cu. ft. Flex Duo™ Front Control Slide-in Dual Fuel Range with Smart Dial, Air Fry & Wi-Fi

#### **Product Description**

The new Samsung Front Control Slide-in Dual Fuel Range with Smart Dial and Air Fry is fully Wi-Fi connected and voice enabled, giving you the tools you need to simplify the cooking experience in the kitchen.

#### Flexible Cooktop

The 5-burner cooktop with continuous cast iron edge-to-edge grates allows you to easily slide your pots and pans across more usable cooktop space and adds a more premium look to your kitchen.