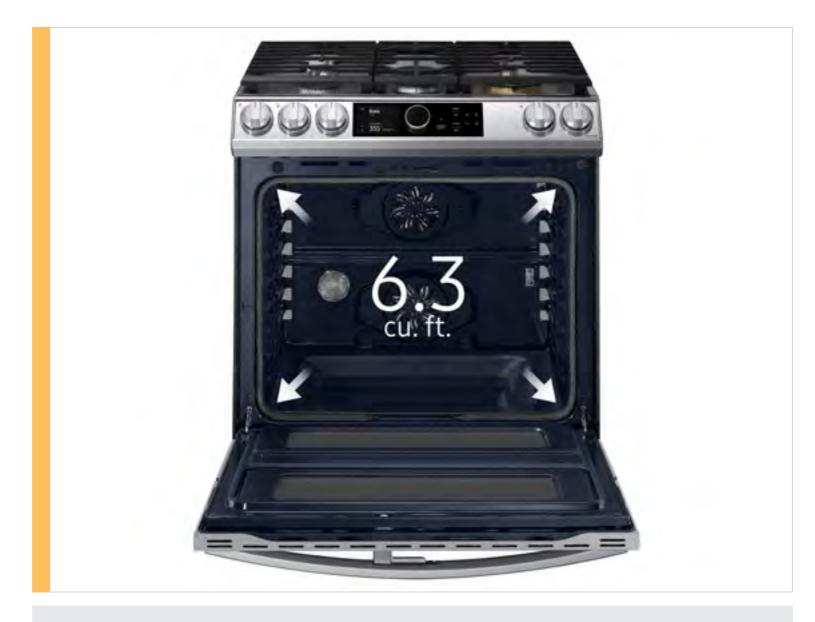

#### **Large Oven Capacity**

This large 6.3 cu. ft. oven fits multiple meals at one time, or it can easily accommodate big casserole dishes or roasting pans.