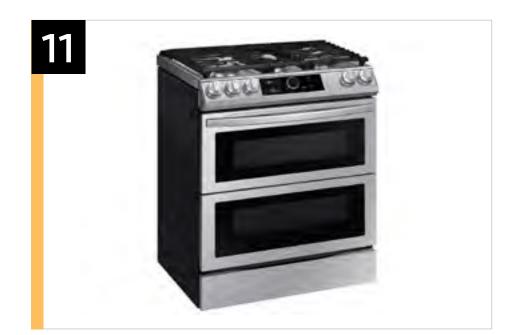

#### Flex Duo™

The Flex Duo™ range is for the ultimate multi-tasker who wants to be efficient in the kitchen. Use the full oven, or split it into two separate smaller ovens to suit your needs.

Easy Ads links