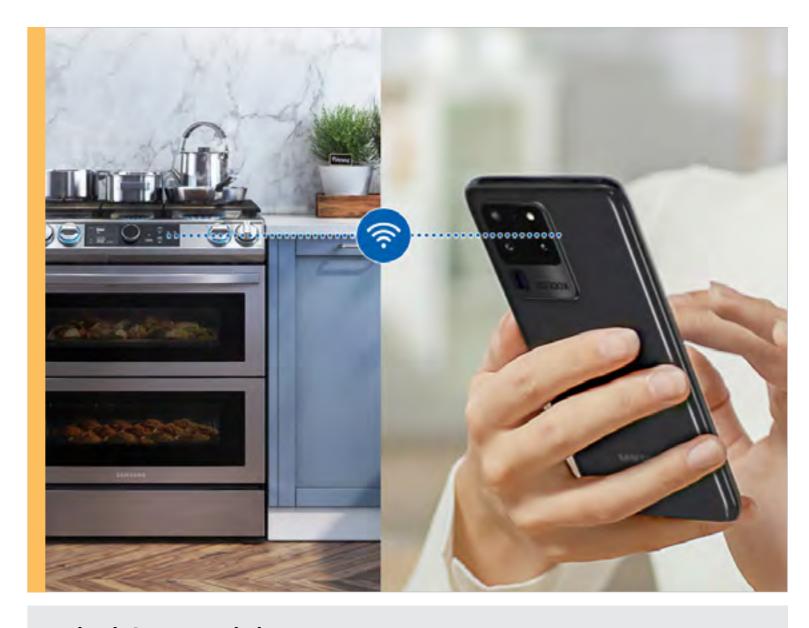

## Wi-Fi Connectivity

Preheat, monitor, and adjust cook time and temperature on your oven and monitor your cooktop, right from your smartphone through the SmartThings™ App.\*

\*Available on Android and iOS devices. A Wi-Fi connection and a Samsung account are required.