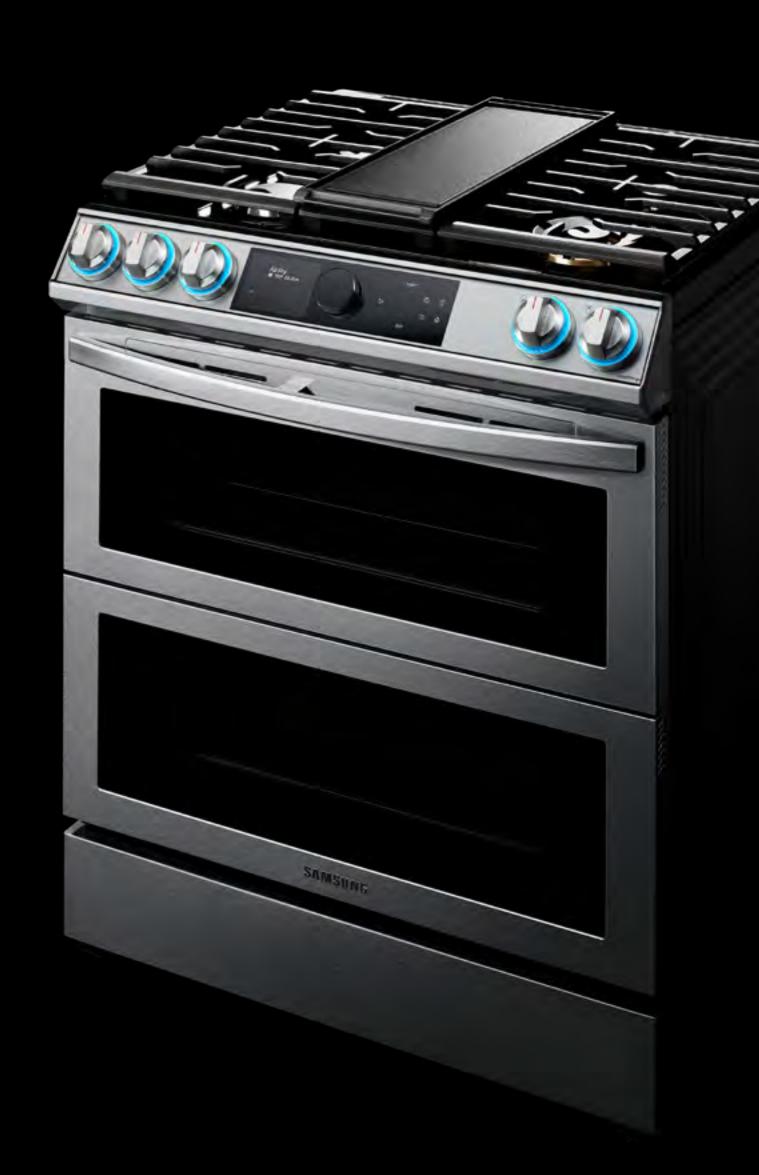

# 8751 Series Flex Duo<sup>™</sup> Front Control Slide-In Dual Fuel Range

NY63T8751SS NY63T8751SG

Available in: Fingerprint Resistant Stainless Steel and Fingerprint Resistant Black Stainless Steel

# Product Overview

6.3 cu. ft. Flex Duo™ Front Control Slide-in Dual Fuel Range with Smart Dial, Air Fry & Wi-Fi

#### **Product Title**

6.3 cu. ft. Flex Duo™ Front Control Slide-in Dual Fuel Range with Smart Dial, Air Fry & Wi-Fi

#### **Product Description**

The new Samsung Front Control Slide-in Dual Fuel Range with Smart Dial and Air Fry is fully Wi-Fi connected and voice enabled, giving you the tools you need to simplify the cooking experience in the kitchen.