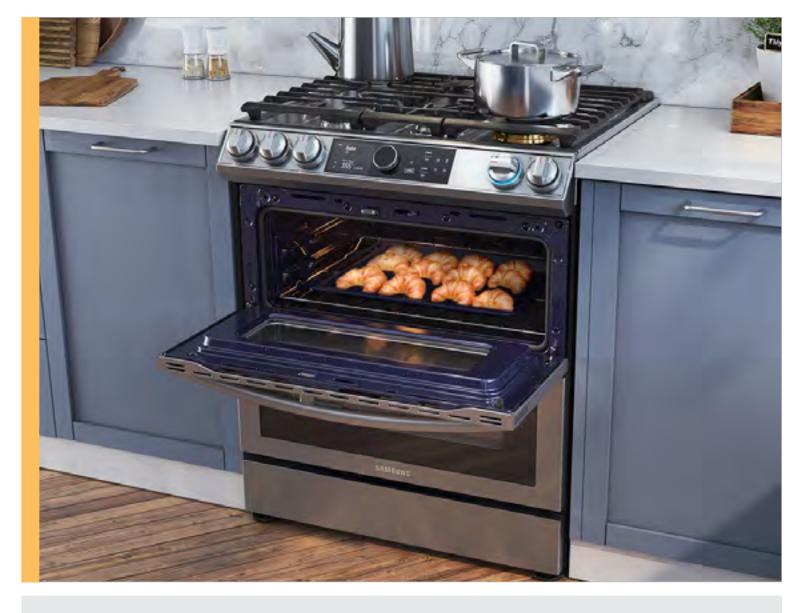

#### **Product Title**

6.3 cu. ft. Flex Duo™ Front Control Slide-in Dual Fuel Range with Smart Dial, Air Fry & Wi-Fi

#### **Product Description**

The new Samsung Front Control Slide-in Dual Fuel Range with Smart Dial and Air Fry is fully Wi-Fi connected and voice enabled, giving you the tools you need to simplify the cooking experience in the kitchen.