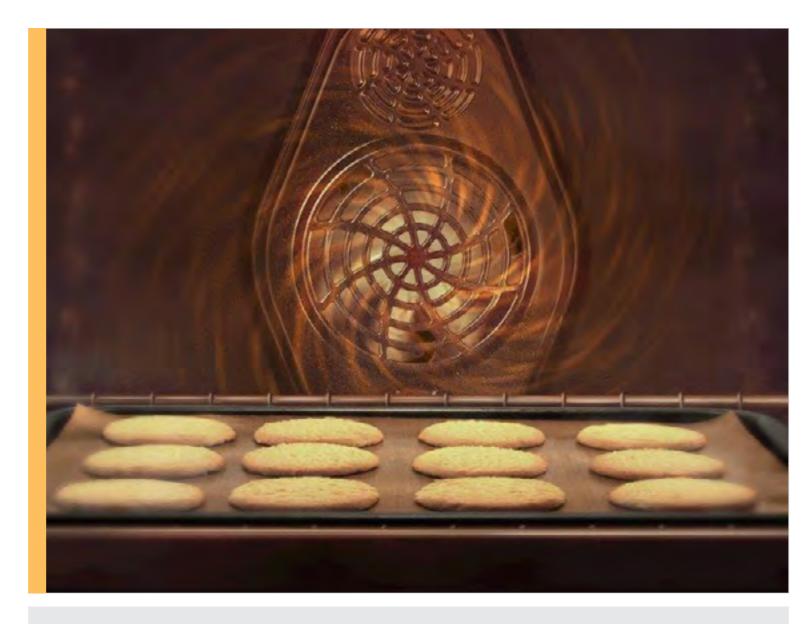

#### Air Fry

Cooking just got healthier\* with new Air Fry mode.
Using little to no oil, you can quickly prepare your favorite
fried foods right in your oven. Air Fry tray included.
\*As compared to deep frying.

Video and still asset available.