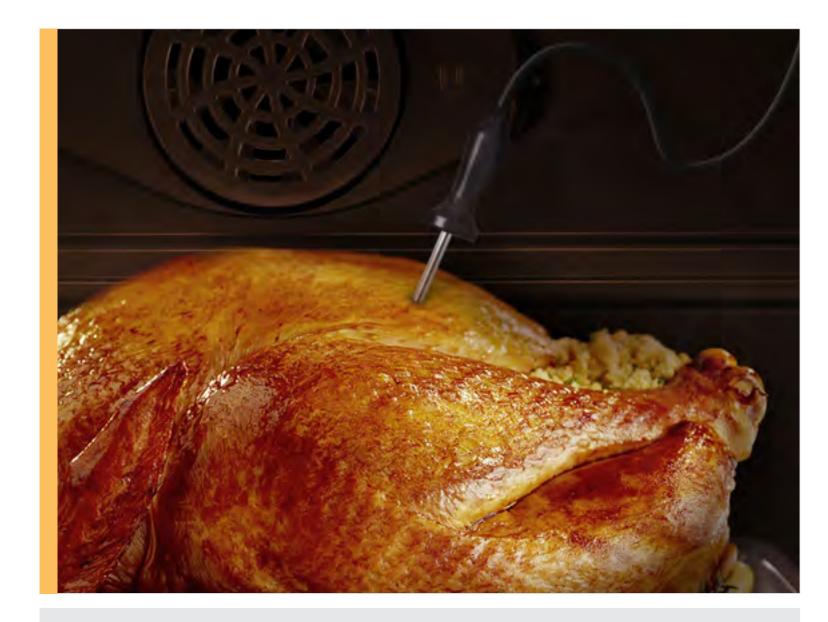

#### **Built-In Temperature Probe**

Know the internal temperature of meats with a built-in temperature probe you can check on your oven or with your smartphone.\*

\*Available on Android and iOS devices. A Wi-Fi connection and a Samsung account are required.