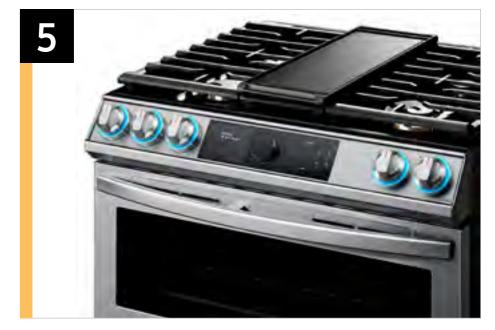

#### Flex Duo™

The Flex Duo™ range is for the ultimate multi-tasker who wants to be efficient in the kitchen. Use the full oven, or split it into two separate smaller ovens to suit your needs.

Easy Ads links

#### Flexible Cooktop

The 5-burner cooktop with continuous cast iron edge-to-edge grates allows you to easily slide your pots and pans across more usable cooktop space and adds a more premium look to your kitchen.

#### **Illuminated Knobs**

Blue illuminated knobs let you know when your cooktop is on or off.

Easy Ads links

Fingerprint Resistant Stainless Steel: http://www.samsungeasyads.com/mm/nicePath/easyads?nav=pr659121364