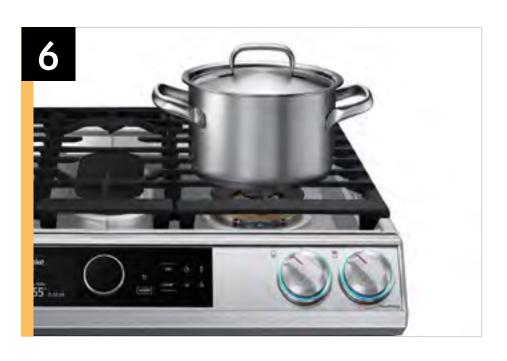

#### **Dual Ring Brass Power Burner**

Make meals in a snap, with a range that has the most powerful burner in the industry\*. Rapidly go to high heat for quickly boiling water and searing meat with this 23K BTU Dual Ring Brass Power Burner or turn down to a true simmer – ideal for melting chocolate or making sauces. \*Based upon BTU, when compared to 30" gas ranges.

#### Flexible Cooktop

The 5-burner cooktop with continuous cast iron edge-to-edge grates allows you to easily slide your pots and pans across more usable cooktop space and adds a more premium look to your kitchen.