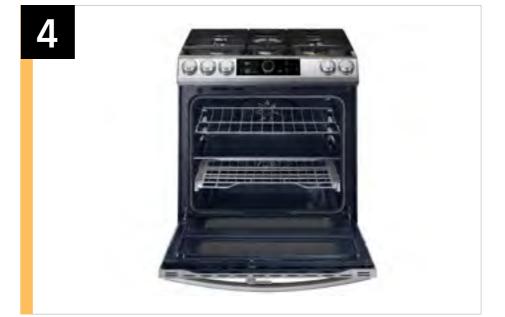

#### **Large Oven Capacity**

This large 6.3 cu. ft. oven fits multiple meals at one time, or it can easily accommodate big casserole dishes or roasting pans.

## **Gliding Rack**

Use the gliding rack to easily & safely take food out of the oven. Simply hold the handle of the rack to slide it in and out.