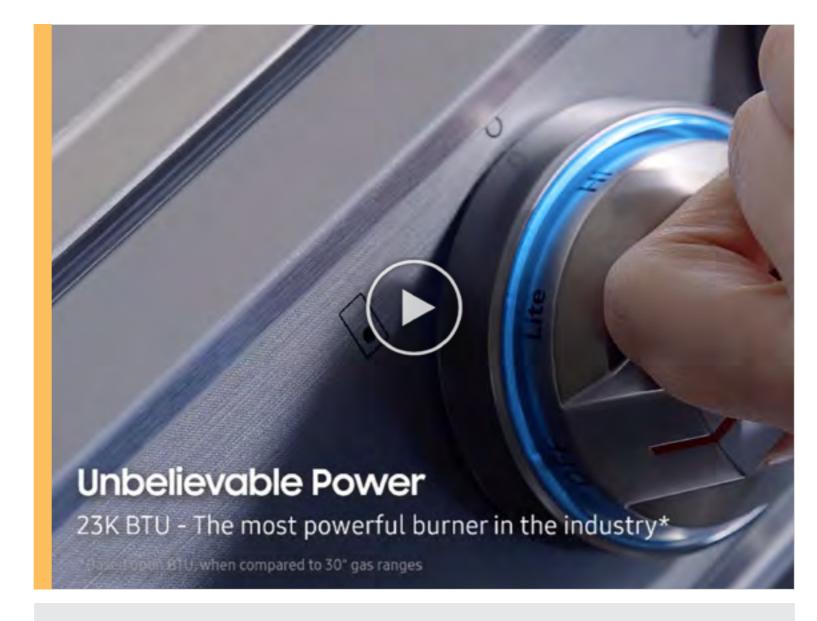

#### **Dual Ring Brass Power Burner**

Make meals in a snap, with a range that has the most powerful burner in the industry\*. Rapidly go to high heat for quickly boiling water and searing meat with this 23K BTU Dual Ring Brass Power Burner or turn down to a true simmer – ideal for melting chocolate or making sauces. \*Based upon BTU, when compared to 30" gas ranges.