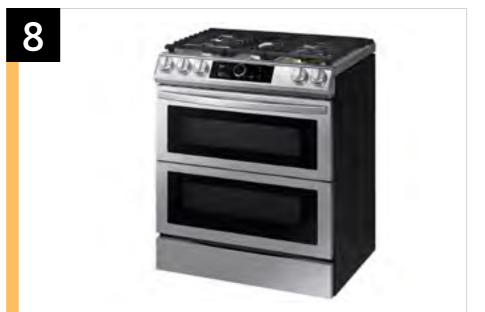

#### Flex Duo™

The Flex Duo™ range is for the ultimate multi-tasker who wants to be efficient in the kitchen. Use the full oven, or split it into two separate smaller ovens to suit your needs.

Easy Ads links

#### **Large Oven Capacity**

This large 6.3 cu. ft. oven fits multiple meals at one time, or it can easily accommodate big casserole dishes or roasting pans.