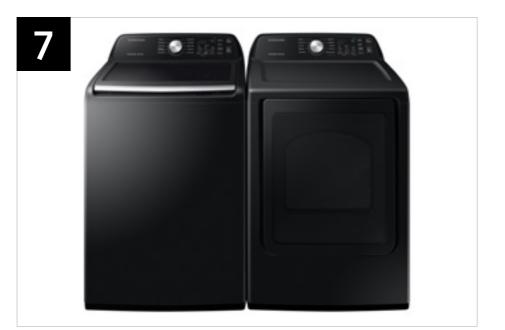

### **Related Products**

Dryer Series

DVE45T3400V DVG45T3400V

12

### **Related Products**

| Washer Series | Dryer Vent Kit |
|---------------|----------------|
| WA45T3400AV   | DV-2A          |