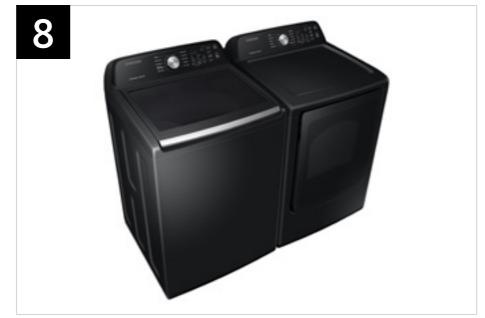

### **Related Products**

Dryer Series

DVE45T3400V DVG45T3400V

12

### **Related Products**

| Washer Series | Dryer Vent Kit |
|---------------|----------------|
| WA45T3400AV   | DV-2A          |