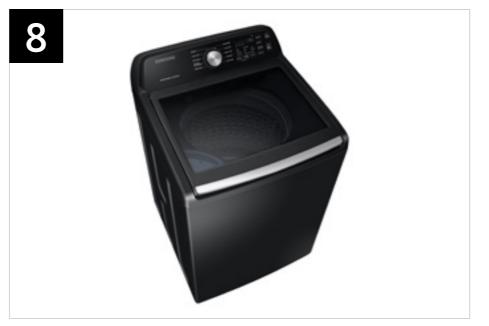

### Product Overview

WA45T3400AV - 4.5 cu. ft. Capacity Top Load Washer with Active WaterJet

#### **Product Title**

4.5 cu. ft. Capacity Top Load Washer with Active WaterJet

### **Product Short Description (136 Characters)**

Samsung's Top Load washer is equipped with Active WaterJet to help pretreat clothes and Vibration Reduction Technology+ to reduce noise.

### **Product Long Description (275 Characters)**

Samsung's Large 4.5 cu. ft. Capacity Top Load washer fits more in every load and cuts down on laundry time. It is equipped with Active WaterJet that lets you pretreat heavily soiled and stained clothes and Vibration Reduction Technology+ that reduces noise for quiet washing.