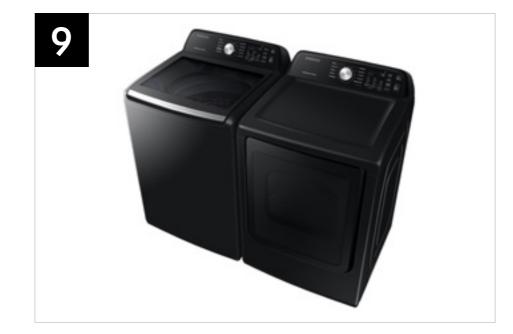

### Product Overview

DVE45T3400V & DVG45T3400V - Large 7.4 cu. ft. Capacity Top Load Dryer with Sensor Dry

### Carousel Image Order