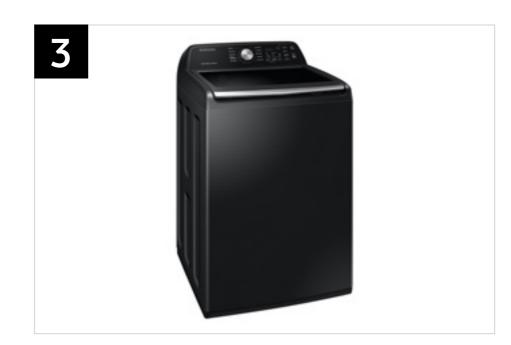

### Product Overview

WA45T3400AV - 4.5 cu. ft. Capacity Top Load Washer with Active WaterJet

### **Product Overview**

#### **Product Title**

4.5 cu. ft. Capacity Top Load Washer with Active WaterJet