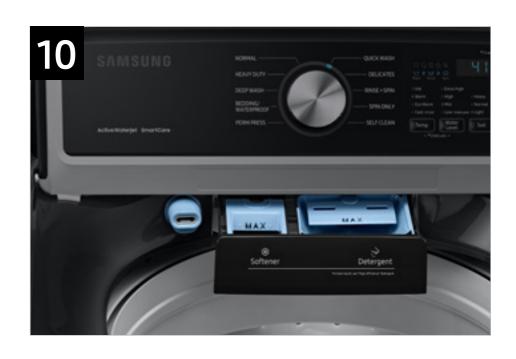

# Product Messaging

WA45T3400AV - 4.5 cu. ft. Capacity Top Load Washer with Active WaterJet

| Features and Benefits - WA45T3400AV |                                    |                                                                                                                                                                                 |                                                                                             |                                                                                                                                                                                                                                                                                                                                                                                                                                                                                                                                                                                                                                                                                                                                                                                                                                                                                                                                                                                                                                                                                                                                                                                                                                                                                                                                                                                                                                                                                                                                                                                                                                                                                                                                                                                                                                                                                                                                                                                                                                                                                                                                |
|-------------------------------------|------------------------------------|---------------------------------------------------------------------------------------------------------------------------------------------------------------------------------|---------------------------------------------------------------------------------------------|--------------------------------------------------------------------------------------------------------------------------------------------------------------------------------------------------------------------------------------------------------------------------------------------------------------------------------------------------------------------------------------------------------------------------------------------------------------------------------------------------------------------------------------------------------------------------------------------------------------------------------------------------------------------------------------------------------------------------------------------------------------------------------------------------------------------------------------------------------------------------------------------------------------------------------------------------------------------------------------------------------------------------------------------------------------------------------------------------------------------------------------------------------------------------------------------------------------------------------------------------------------------------------------------------------------------------------------------------------------------------------------------------------------------------------------------------------------------------------------------------------------------------------------------------------------------------------------------------------------------------------------------------------------------------------------------------------------------------------------------------------------------------------------------------------------------------------------------------------------------------------------------------------------------------------------------------------------------------------------------------------------------------------------------------------------------------------------------------------------------------------|
| Headline                            | Feature Name                       | Long Body Copy                                                                                                                                                                  | Short Body Copy                                                                             | Associated Image                                                                                                                                                                                                                                                                                                                                                                                                                                                                                                                                                                                                                                                                                                                                                                                                                                                                                                                                                                                                                                                                                                                                                                                                                                                                                                                                                                                                                                                                                                                                                                                                                                                                                                                                                                                                                                                                                                                                                                                                                                                                                                               |
| Fit more for fewer loads            | Large 4.5 cu. ft. Capacity         | Fewer loads, less time in the laundry room, and more time doing the things you love.                                                                                            | Fewer loads, less time in the laundry room.                                                 |                                                                                                                                                                                                                                                                                                                                                                                                                                                                                                                                                                                                                                                                                                                                                                                                                                                                                                                                                                                                                                                                                                                                                                                                                                                                                                                                                                                                                                                                                                                                                                                                                                                                                                                                                                                                                                                                                                                                                                                                                                                                                                                                |
| Pretreat with a push of a button    | Active WaterJet                    | A built-in water faucet lets you easily pretreat soiled or heavily stained clothes with a press of a button. Scrub items right inside your washer, no laundry room sink needed. | Built-in water faucet<br>lets you easily pretreat<br>heavily soiled<br>and stained clothes. | SAMSUNS OF THE PROPERTY OF THE |
| Quiet washing anytime, any place    | Vibration Reduction<br>Technology+ | Do your laundry without disturbing anyone at any time and in any place. Innovative Vibration Reduction Technology+ reduces noise and vibration for quiet washing.               | Reduces noise<br>and vibration.                                                             |                                                                                                                                                                                                                                                                                                                                                                                                                                                                                                                                                                                                                                                                                                                                                                                                                                                                                                                                                                                                                                                                                                                                                                                                                                                                                                                                                                                                                                                                                                                                                                                                                                                                                                                                                                                                                                                                                                                                                                                                                                                                                                                                |