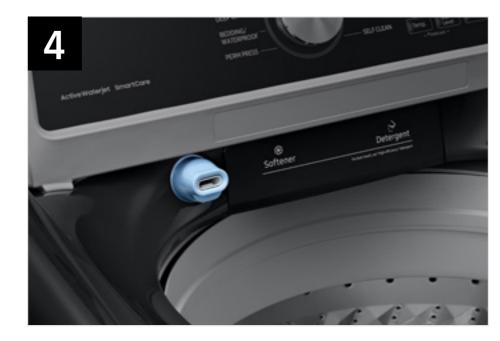

# Product Messaging

WA45T3400AV - 4.5 cu. ft. Capacity Top Load Washer with Active WaterJet

| Features and Benefits - WA45T3400AV |                                    |                                                                                                                                                                                 |                                                                                             |                                                                                                                                                                                                                                                                                                                                                                                                                                                                                                                                                                                                                                                                                                                                                                                                                                                                                                                                                                                                                                                                                                                                                                                                                                                                                                                                                                                                                                                                                                                                                                                                                                                                                                                                                                                                                                                                                                                                                                                                                                                                                                                                |
|-------------------------------------|------------------------------------|---------------------------------------------------------------------------------------------------------------------------------------------------------------------------------|---------------------------------------------------------------------------------------------|--------------------------------------------------------------------------------------------------------------------------------------------------------------------------------------------------------------------------------------------------------------------------------------------------------------------------------------------------------------------------------------------------------------------------------------------------------------------------------------------------------------------------------------------------------------------------------------------------------------------------------------------------------------------------------------------------------------------------------------------------------------------------------------------------------------------------------------------------------------------------------------------------------------------------------------------------------------------------------------------------------------------------------------------------------------------------------------------------------------------------------------------------------------------------------------------------------------------------------------------------------------------------------------------------------------------------------------------------------------------------------------------------------------------------------------------------------------------------------------------------------------------------------------------------------------------------------------------------------------------------------------------------------------------------------------------------------------------------------------------------------------------------------------------------------------------------------------------------------------------------------------------------------------------------------------------------------------------------------------------------------------------------------------------------------------------------------------------------------------------------------|
| Headline                            | Feature Name                       | Long Body Copy                                                                                                                                                                  | Short Body Copy                                                                             | Associated Image                                                                                                                                                                                                                                                                                                                                                                                                                                                                                                                                                                                                                                                                                                                                                                                                                                                                                                                                                                                                                                                                                                                                                                                                                                                                                                                                                                                                                                                                                                                                                                                                                                                                                                                                                                                                                                                                                                                                                                                                                                                                                                               |
| Fit more for fewer loads            | Large 4.5 cu. ft. Capacity         | Fewer loads, less time in the laundry room, and more time doing the things you love.                                                                                            | Fewer loads, less time in the laundry room.                                                 |                                                                                                                                                                                                                                                                                                                                                                                                                                                                                                                                                                                                                                                                                                                                                                                                                                                                                                                                                                                                                                                                                                                                                                                                                                                                                                                                                                                                                                                                                                                                                                                                                                                                                                                                                                                                                                                                                                                                                                                                                                                                                                                                |
| Pretreat with a push of a button    | Active WaterJet                    | A built-in water faucet lets you easily pretreat soiled or heavily stained clothes with a press of a button. Scrub items right inside your washer, no laundry room sink needed. | Built-in water faucet<br>lets you easily pretreat<br>heavily soiled<br>and stained clothes. | SAMSUNS OF THE PROPERTY OF THE |
| Quiet washing anytime, any place    | Vibration Reduction<br>Technology+ | Do your laundry without disturbing anyone at any time and in any place. Innovative Vibration Reduction Technology+ reduces noise and vibration for quiet washing.               | Reduces noise<br>and vibration.                                                             |                                                                                                                                                                                                                                                                                                                                                                                                                                                                                                                                                                                                                                                                                                                                                                                                                                                                                                                                                                                                                                                                                                                                                                                                                                                                                                                                                                                                                                                                                                                                                                                                                                                                                                                                                                                                                                                                                                                                                                                                                                                                                                                                |