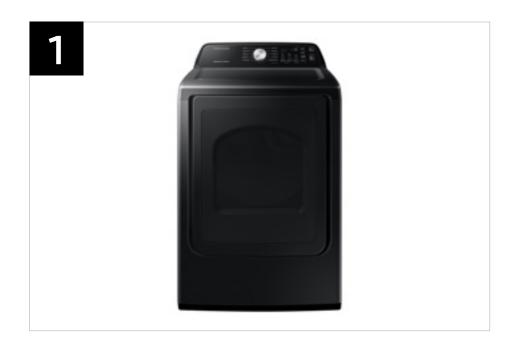

### Product Overview

DVE45T3400V & DVG45T3400V - Large 7.4 cu. ft. Capacity Top Load Dryer with Sensor Dry

### **Product Overview**

#### **Product Title**

Large 7.4 cu. ft. Capacity Top Load Dryer with Sensor Dry