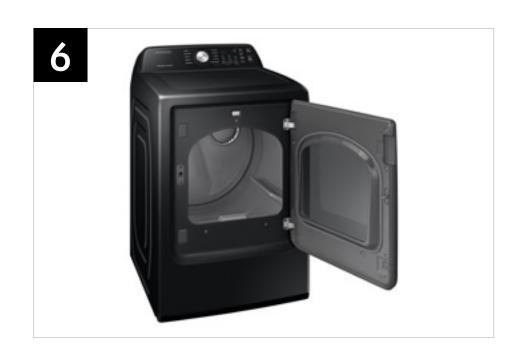

| Features and Benefits - DVE(G)45T3400V (Continued) |                       |                                                                                                                                                                                                                                                                                                                                                                                                  |                                                                                                                                                                                                                                                                                     |                       |
|----------------------------------------------------|-----------------------|--------------------------------------------------------------------------------------------------------------------------------------------------------------------------------------------------------------------------------------------------------------------------------------------------------------------------------------------------------------------------------------------------|-------------------------------------------------------------------------------------------------------------------------------------------------------------------------------------------------------------------------------------------------------------------------------------|-----------------------|
| Headline                                           | Feature Name          | Long Body Copy                                                                                                                                                                                                                                                                                                                                                                                   | Short Body Copy                                                                                                                                                                                                                                                                     | Associated Image      |
| Easy to troubleshoot                               | Smart Care            | Easy troubleshooting from the convenience of your smartphone.* Smart Care interacts with your washer and dryer to perform an immediate diagnosis and offer quick solutions.  *Requires Samsung Smart Washer/Dryer App. The Samsung Smart Washer/Dryer App supports Android OS 2.3.6 or later and iOS 3 or later for iPhone models. Smart Washer/Dryer App available in App Store and Play Store. | Easy troubleshooting from the convenience of your smartphone.*  *Requires Samsung Smart Washer/Dryer App. The Samsung Smart Washer/Dryer App supports Android OS 2.3.6 or later and iOS 3 or later for iPhone models. Smart Washer/Dryer App available in App Store and Play Store. |                       |
| Flexible opening                                   | Reversible Dryer Door | Choose the direction your dryer door opens to better suit your laundry room layout.                                                                                                                                                                                                                                                                                                              | Choose the direction your dryer door opens.                                                                                                                                                                                                                                         |                       |
| Stop the fluff                                     | Lint Filter Indicator | Stop worrying about lint or fluff building-up and blocking your dryer's air intake. The Filter Check Indicator light on the control panel will provide you with a helpful reminder when it is time to clean the filter, so your dryer maintains optimal performance.                                                                                                                             | The Filter Check<br>Indicator light lets<br>you know when it is<br>time to clean the filter.                                                                                                                                                                                        | Lint filter indicator |