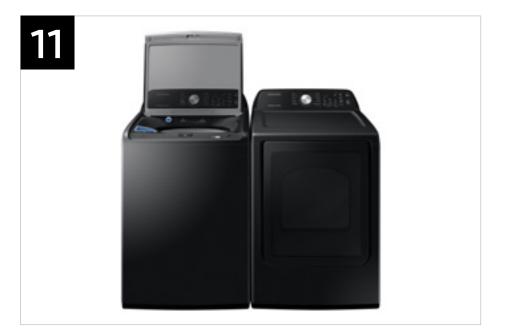

### Product Overview

WA45T3400AV - 4.5 cu. ft. Capacity Top Load Washer with Active WaterJet

### Carousel Image Order