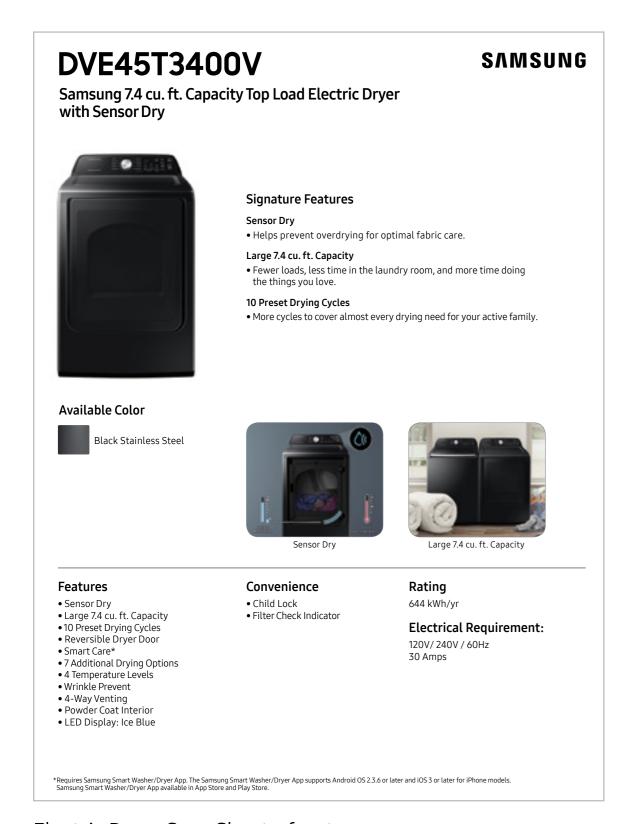

### Spec Sheet

### Easy Ads link

http://www.samsungeasyads.com/mm/nicePath/easyads?nav=pr659339873

Washer Spec Sheet - front

Washer Spec Sheet - back

13

#### **Product Title**

Large 7.4 cu. ft. Capacity Top Load Dryer with Sensor Dry

### **Product Short Description (126 Characters)**

Samsung's 7.4 cu. ft. capacity dryers feature Sensor Dry and 10 Preset Drying Cycles, so you can do fewer loads in less time.

#### **Product Long Description (248 Characters)**

Samsung's Large 7.4 cu. ft. Capacity Top Load dryer fits more in every load, cutting down on laundry time. It features Sensor Dry that helps prevent overdrying for optimal fabric care, and has 10 Preset Drying Cycles to best suit your drying needs.

#### **Black Stainless Steel**

Model Number: DVE45T3400V

UPC: 887276430614

Model Number: DVG45T3400V

UPC: 887276430621