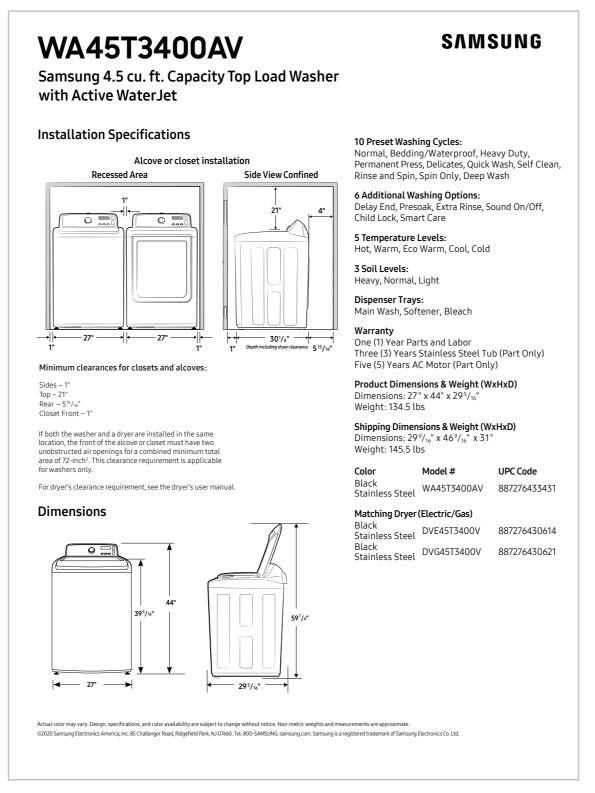

### Spec Sheet

### Easy Ads link

http://www.samsungeasyads.com/mm/nicePath/easyads?nav=pr659339873

Washer Spec Sheet - front

Washer Spec Sheet - back

13