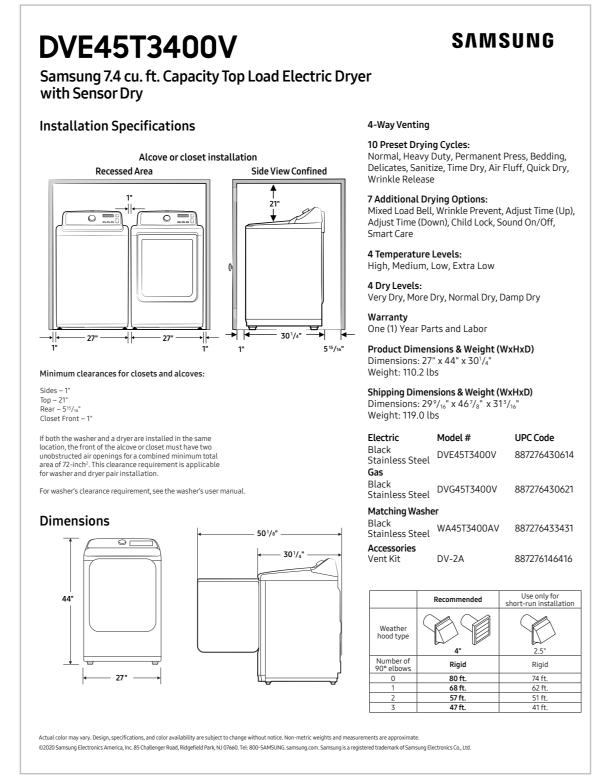

### Spec Sheet

### Easy Ads link

http://www.samsungeasyads.com/mm/nicePath/easyads?nav=pr659339873

Washer Spec Sheet - front

Washer Spec Sheet - back

13