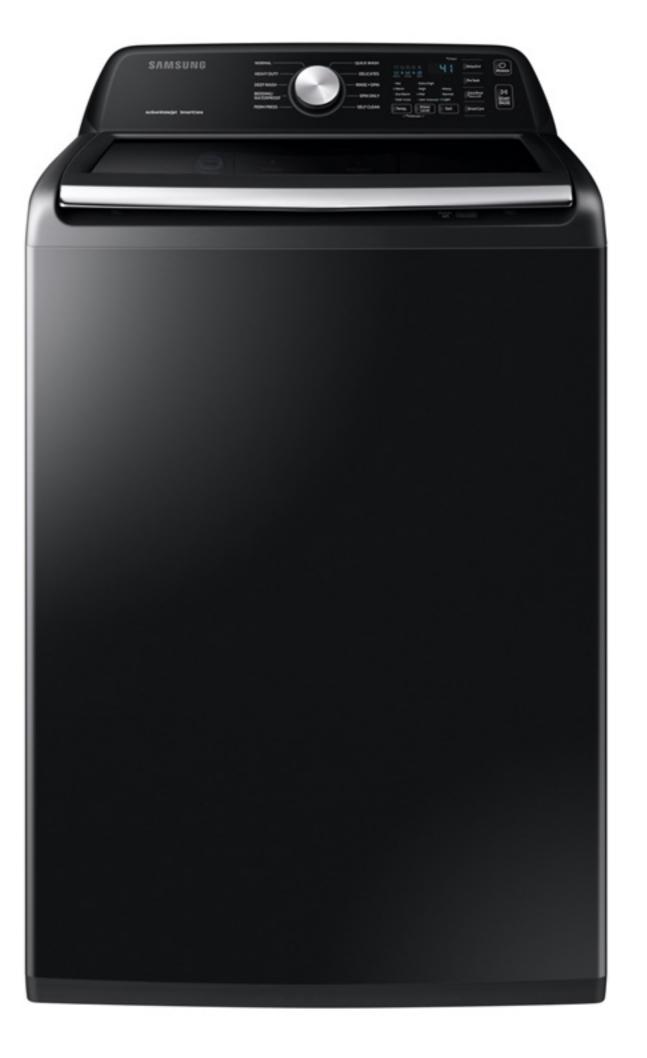

### Product Overview

WA45T3400AV - 4.5 cu. ft. Capacity Top Load Washer with Active WaterJet

#### **Product Title**

4.5 cu. ft. Capacity Top Load Washer with Active WaterJet