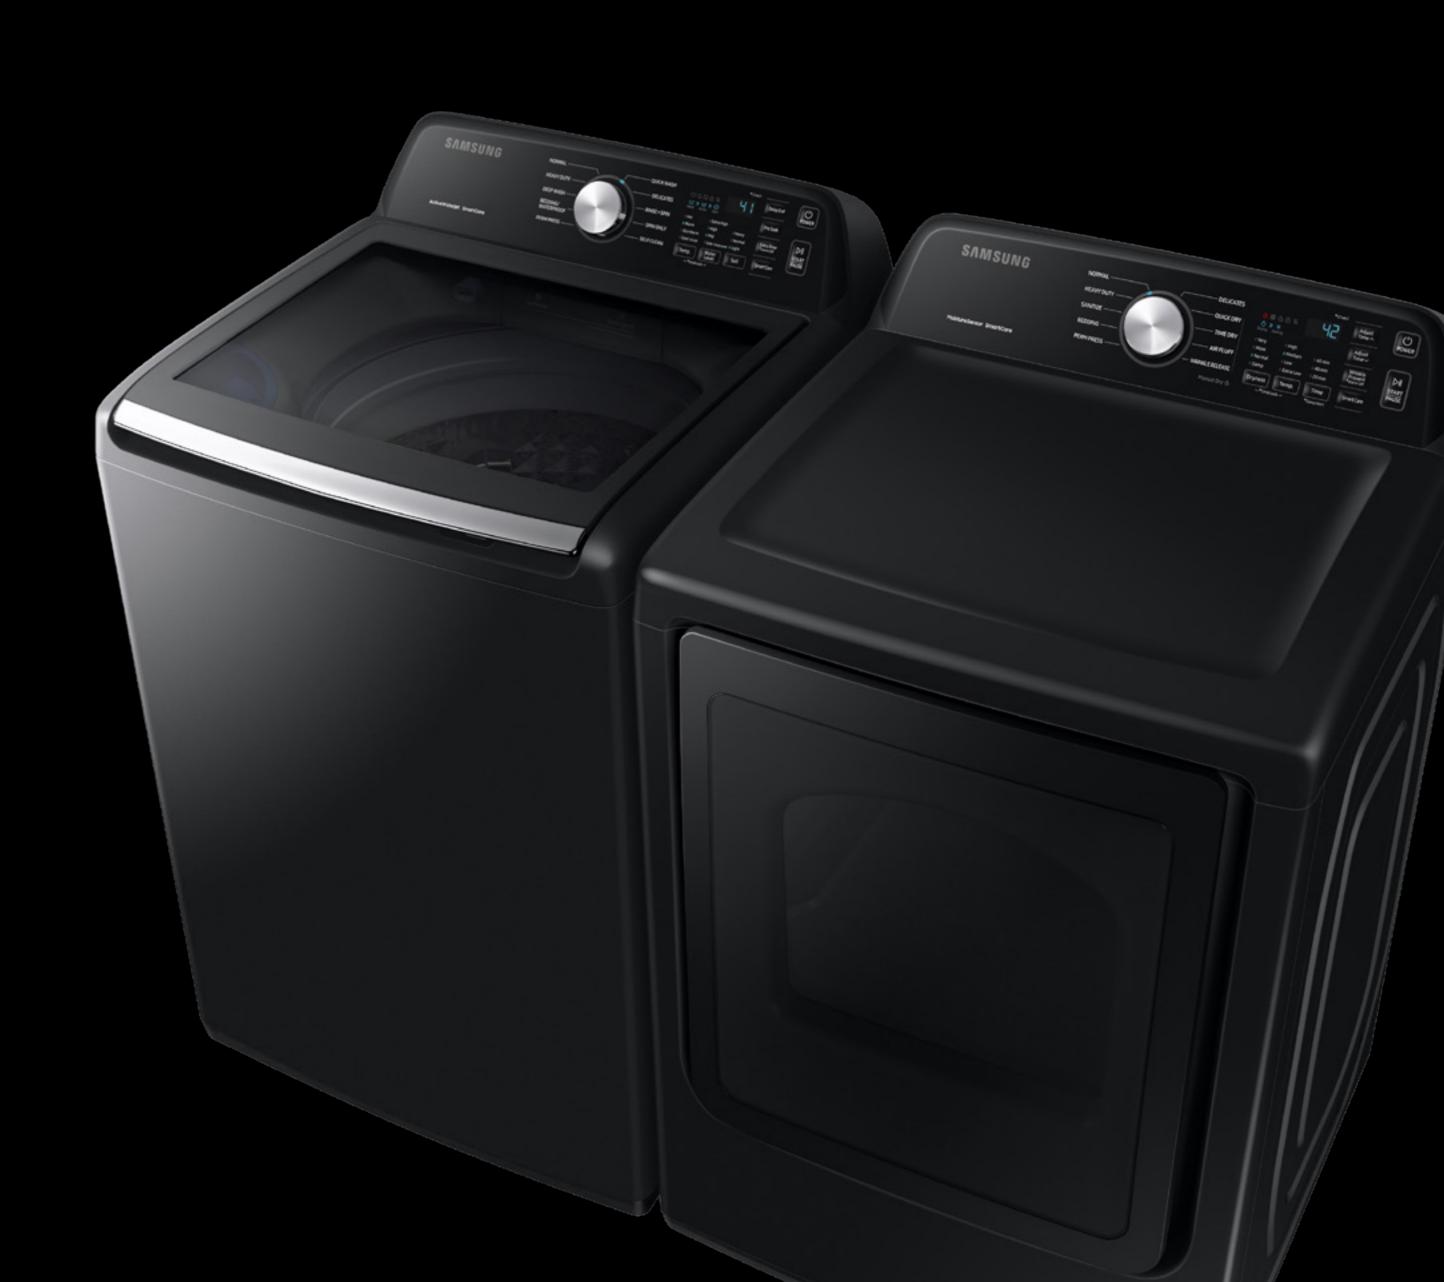

### 3400 Series Laundry

WA45T3400AV - Washer DVE45T3400V - Electric Dryer DVG45T3400V - Gas Dryer

3400 Washer and Dryer Product Guide

### **Table of Contents**

WA45T3400AV – Top Load Washer

| 4  |
|----|
| 5  |
|    |
| 7  |
|    |
| 11 |
| 12 |
| 13 |
| 15 |
|    |

DVE45T3400V – Top Load Electric Dryer DVG45T3400V – Top Load Gas Dryer