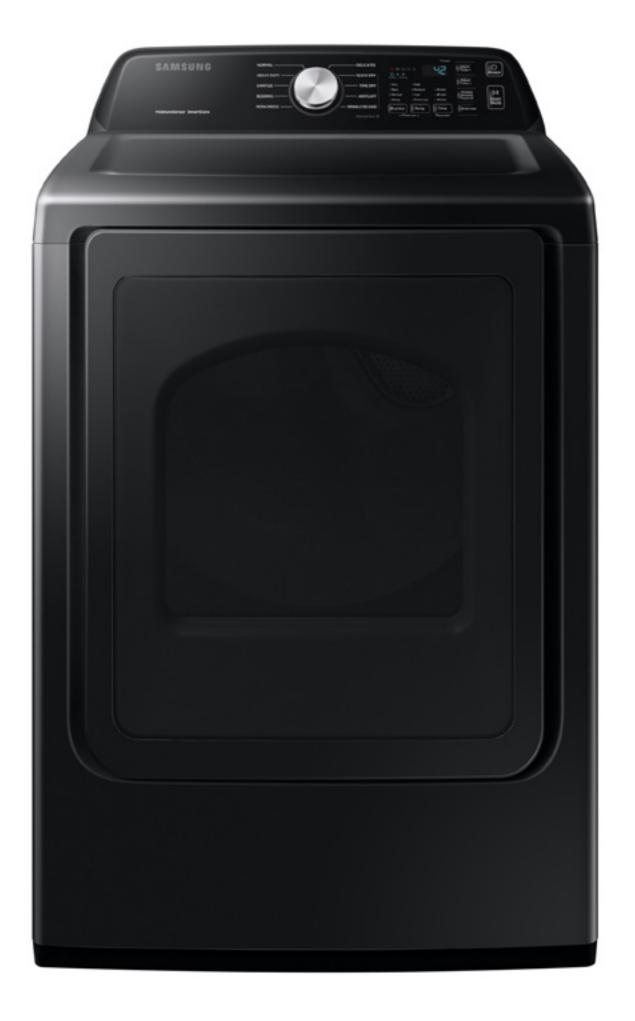

### Product Overview

DVE45T3400V & DVG45T3400V - Large 7.4 cu. ft. Capacity Top Load Dryer with Sensor Dry

#### **Product Title**

Large 7.4 cu. ft. Capacity Top Load Dryer with Sensor Dry