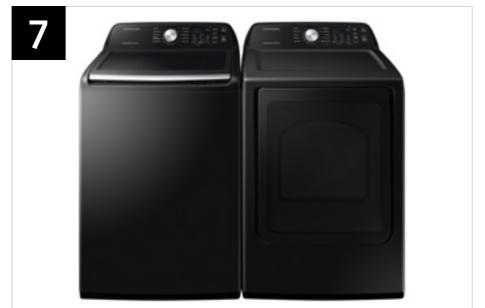

### 3400 Series Laundry

WA45T3400AV - Washer DVE45T3400V - Electric Dryer DVG45T3400V - Gas Dryer

3400 Washer and Dryer Product Guide

### **Related Products**

Dryer Series

DVE45T3400V DVG45T3400V

12

### **Related Products**

| Washer Series | Dryer Vent Kit |
|---------------|----------------|
| WA45T3400AV   | DV-2A          |