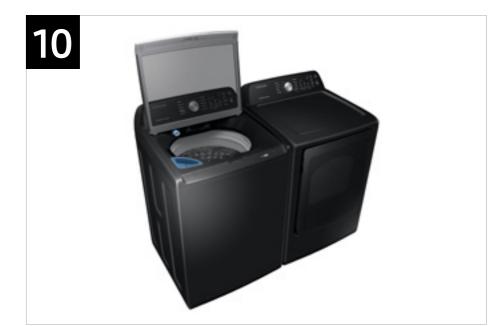

cu. ft. capacity dryers feature Sensor Dry and 10 Preset Drying Cycles, so you can do fewer loads in less time.

#### **Product Long Description (248 Characters)**

Samsung's Large 7.4 cu. ft. Capacity Top Load dryer fits more in every load, cutting down on laundry time. It features Sensor Dry that helps prevent overdrying for optimal fabric care, and has 10 Preset Drying Cycles to best suit your drying needs.

#### **Available Color**



#### **Black Stainless Steel**

Model Number: DVE45T3400V

UPC: 887276430614

Model Number: DVG45T3400V

UPC: 887276430621



### Carousel Image Order

### Easy Ads links

**Retail.com:** http://www.samsungeasyads.com/mm/nicePath/easyads?nav=pr659326181 **Samsung.com:** http://www.samsungeasyads.com/mm/nicePath/easyads?nav=pr659326184























# Product Messaging

DVE45T3400V & DVG45T3400V - Large 7.4 cu. ft. Capacity Top Load Dryer with Sensor Dry

| Features and Benefits - DVE(G)45T3400V |                            |                                                                                                                                                                                                |                                                                                                |                                                                                                                                |
|----------------------------------------|----------------------------|------------------------------------------------------------------------------------------------------------------------------