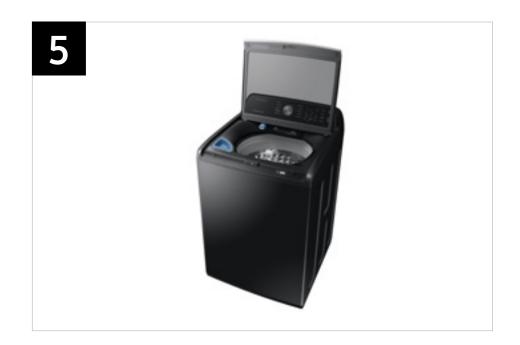

cters)**

Samsung's Top Load washer is equipped with Active WaterJet to help pretreat clothes and Vibration Reduction Technology+ to reduce noise.

### **Product Long Description (275 Characters)**

Samsung's Large 4.5 cu. ft. Capacity Top Load washer fits more in every load and cuts down on laundry time. It is equipped with Active WaterJet that lets you pretreat heavily soiled and stained clothes and Vibration Reduction Technology+ that reduces noise for quiet washing.

#### **Available Color**



**Black Stainless Steel** 

Model Number: WA45T3400AV

UPC: 887276433431



### Carousel Image Order

### Easy Ads links

**Retail.com:** http://www.samsungeasyads.com/mm/nicePath/easyads?nav=pr659326033 **Samsung.com:** http://www.samsungeasyads.com/mm/nicePath/easyads?nav=pr659326034

























# Product Messaging

WA45T3400AV - 4.5 cu. ft. Capacity Top Load Washer with Active WaterJet

| Features and Benefits - WA45T3400AV |                                    |                                                                                                                                                                                 |                                                                                             |