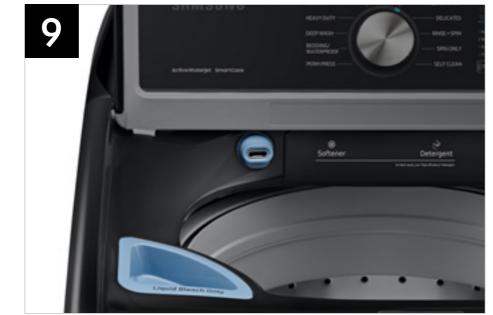

| Features and Benefits - WA45T3400AV (Continued) |              |                                                                                                                                                                                                                                                                                                                                                                                                  |                                                                                                                                                                                                                                                                                      |                                                                                                                                                                                                                                                                                                                                                                                                                                                                                                                                                                                                                                                                                                                                                                                                                                                                                                                                                                                                                                                                                                                                                                                                                                                                                                                                                                                                                                                                                                                                                                                                                                                                                                                                                                                                                                                                                                                                                                                                                                                                                                                                |
|-------------------------------------------------|--------------|--------------------------------------------------------------------------------------------------------------------------------------------------------------------------------------------------------------------------------------------------------------------------------------------------------------------------------------------------------------------------------------------------|--------------------------------------------------------------------------------------------------------------------------------------------------------------------------------------------------------------------------------------------------------------------------------------|--------------------------------------------------------------------------------------------------------------------------------------------------------------------------------------------------------------------------------------------------------------------------------------------------------------------------------------------------------------------------------------------------------------------------------------------------------------------------------------------------------------------------------------------------------------------------------------------------------------------------------------------------------------------------------------------------------------------------------------------------------------------------------------------------------------------------------------------------------------------------------------------------------------------------------------------------------------------------------------------------------------------------------------------------------------------------------------------------------------------------------------------------------------------------------------------------------------------------------------------------------------------------------------------------------------------------------------------------------------------------------------------------------------------------------------------------------------------------------------------------------------------------------------------------------------------------------------------------------------------------------------------------------------------------------------------------------------------------------------------------------------------------------------------------------------------------------------------------------------------------------------------------------------------------------------------------------------------------------------------------------------------------------------------------------------------------------------------------------------------------------|
| Headline                                        | Feature Name | Long Body Copy                                                                                                                                                                                                                                                                                                                                                                                   | Short Body Copy                                                                                                                                                                                                                                                                      | Associated Image                                                                                                                                                                                                                                                                                                                                                                                                                                                                                                                                                                                                                                                                                                                                                                                                                                                                                                                                                                                                                                                                                                                                                                                                                                                                                                                                                                                                                                                                                                                                                                                                                                                                                                                                                                                                                                                                                                                                                                                                                                                                                                               |
| Easy to troubleshoot                            | Smart Care   | Easy troubleshooting from the convenience of your smartphone.* Smart Care interacts with your washer and dryer to perform an immediate diagnosis and offer quick solutions.  *Requires Samsung Smart Washer/Dryer App. The Samsung Smart Washer/Dryer App supports Android OS 2.3.6 or later and iOS 3 or later for iPhone models. Smart Washer/Dryer App available in App Store and Play Store. | Easy troubleshooting from the convenience of your smartphone.*  *Requires Samsung Smart Washer/ Dryer App. The Samsung Smart Washer/Dryer App supports Android OS 2.3.6 or later and iOS 3 or later for iPhone models. Smart Washer/Dryer App available in App Store and Play Store. | Samoung Smart Washer  Integrated forms of displaced on the washer's displaced on the plant with the plant with the plant with the plant of the plant with the plant of the pla |
| Diamond Drum Design                             | N/A          | The diamond drum interior helps extend clothing life by treating fabrics gently. Small water holes help prevent fabrics from snagging and being damaged, allowing fabric care with deep-clean results.                                                                                                                                                                                           | The diamond drum interior helps extend clothing life by treating fabrics gently.                                                                                                                                                                                                     | Liquid Blook Coty                                                                                                                                                                                                                                                                                                                                                                                                                                                                                                                                                                                                                                                                                                                                                                                                                                                                                                                                                                                                                                                                                                                                                                                                                                                                                                                                                                                                                                                                                                                                                                                                                                                                                                                                                                                                                                                                                                                                                                                                                                                                                                              |