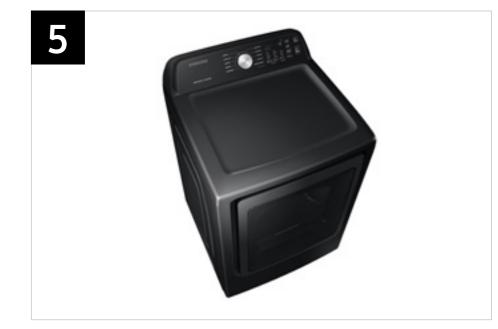

### Product Overview

DVE45T3400V & DVG45T3400V - Large 7.4 cu. ft. Capacity Top Load Dryer with Sensor Dry

### **Product Overview**

#### **Product Title**

Large 7.4 cu. ft. Capacity Top Load Dryer with Sensor Dry