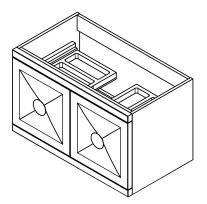

## **FEATURES**

- Wall-mount with or without legs (sold separately). Attach legs prior to mounting.
- Legs are adjustable to accommodate either an integral sink top or a vessel sink
- Mix or match the two finish options for the vanity and the legs
- Compartmentalized interior top drawer is ideal for organizing small items

## NOMINAL DIMENSIONS

■ 31.5" Width x 17.75" Depth x 19" Height | 800 x 450 x 483mm