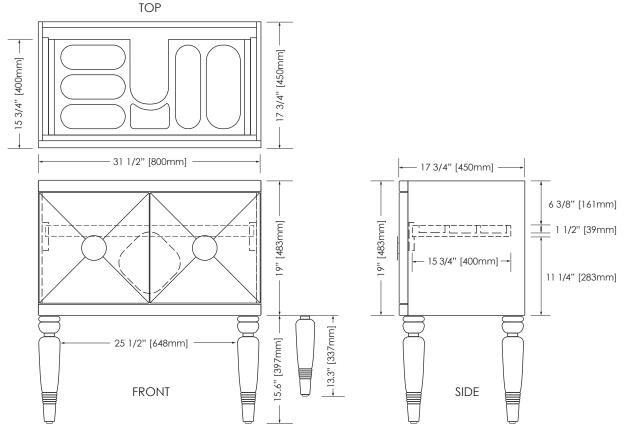

## NOMINAL DIMENSIONS

■ 31.5" Width x 17.75" Depth x 19" Height | 800 x 450 x 483mm