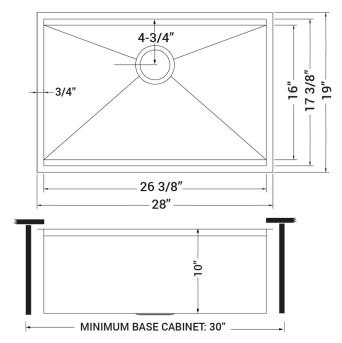

#### IN THE BOX

| Colander<br>[RVA1317]                                                                                                                                                         | Cutting Board<br>[RVA1217] | Folding Rack<br>[RVA1395]              | Rinse Grid<br>[RVA68309]                                                                                                                                                                                                                                                                                                                                                                                                                                                                                                                                                                                                                                                                                                                                                                                                                                                                                                                                                                                                                                                                                                                                                                                                                                                                                                                                                                                                                                                                                                                                                                                                                                                                                                                                                                                                                                                                                                                                                                                                                                                                                    |
|-------------------------------------------------------------------------------------------------------------------------------------------------------------------------------|----------------------------|----------------------------------------|-------------------------------------------------------------------------------------------------------------------------------------------------------------------------------------------------------------------------------------------------------------------------------------------------------------------------------------------------------------------------------------------------------------------------------------------------------------------------------------------------------------------------------------------------------------------------------------------------------------------------------------------------------------------------------------------------------------------------------------------------------------------------------------------------------------------------------------------------------------------------------------------------------------------------------------------------------------------------------------------------------------------------------------------------------------------------------------------------------------------------------------------------------------------------------------------------------------------------------------------------------------------------------------------------------------------------------------------------------------------------------------------------------------------------------------------------------------------------------------------------------------------------------------------------------------------------------------------------------------------------------------------------------------------------------------------------------------------------------------------------------------------------------------------------------------------------------------------------------------------------------------------------------------------------------------------------------------------------------------------------------------------------------------------------------------------------------------------------------------|
| Basket Strainer<br>[RVA1025]                                                                                                                                                  | Drain Cover<br>[RVA1035]   | 00000000000000000000000000000000000000 | Image: space of the space |
| NOMINAL DIMENSIONSExterior: 28" (wide) x 19" (front-to-back)Interior Bowl: 26½" (wide) x 16" (front-to-back)Bowl Depth: 10"Minimum Cabinet Size: 36" wideDrain Hole Size: 3½" |                            |                                        | Installation Type:<br>Undermount<br>Inside Corners:<br>Zero Radius<br>Drain Location:<br>Rear Center                                                                                                                                                                                                                                                                                                                                                                                                                                                                                                                                                                                                                                                                                                                                                                                                                                                                                                                                                                                                                                                                                                                                                                                                                                                                                                                                                                                                                                                                                                                                                                                                                                                                                                                                                                                                                                                                                                                                                                                                        |

#### DIMENSIONS

Register your product at www.ruvati.com/register.

RUVATI USA