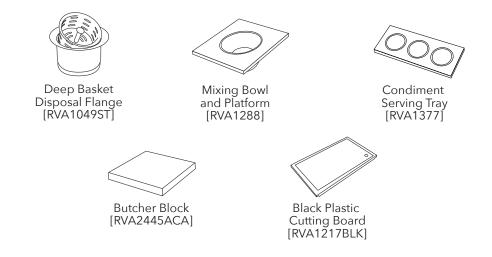

|

# RUVATI USA

Phone: 1.855.478.8284 Email: support@ruvati.com



#### **OPTIONAL ACCESSORIES (SOLD SEPARATELY)**



#### DIMENSIONS



Register your product at www.ruvati.com/register.

RUVATI USA