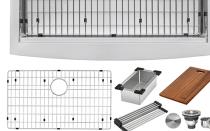

# **RVH9300** APRON-FRONT WORKSTATION SINK

#### IN THE BOX

Colander [RVA1327]

[RVA1217]

Basket Strainer

[RVA1025]

Drain Cover [RVA1035]

Folding Rack [RVA1395]

Rinse Grid [RVA69300]

#### **OPTIONAL ACCESSORIES (SOLD SEPARATELY)**

DIMENSIONS

Register your product at www.ruvati.com/register.

RUVATI USA