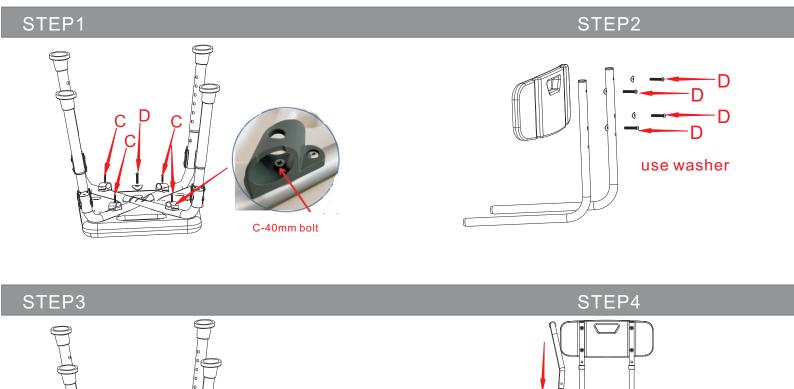

# Adjustable Bath& Shower Chair With Back &Arms

# **ASSEMBLY INSTRUCTIONS**

## **Before You Begin:**

Please identify all component parts and hardware pieces required before you begin. Carefully remove all of the components from the packaging and set aside for assembly. Assemble on a soft surface to prevent scratching during assembly.

#### Caution:

Tighten all components securely before use. Failure to do so may result in personal injury.

DO NOT use any sharp objects to open plastic wrapped components as damage to product or components may result.

## Warning:

CHOKING HAZARD - Small Parts. Adult Assembly Required.

DO NOT ALLOW CHILDREN TO CLIMB ON THE CHAIR

Customer Service email: Customer Experience@belnickinc.com | phone: 866-552-2810

# PARTS:





Insert the back into the bottom of the seat