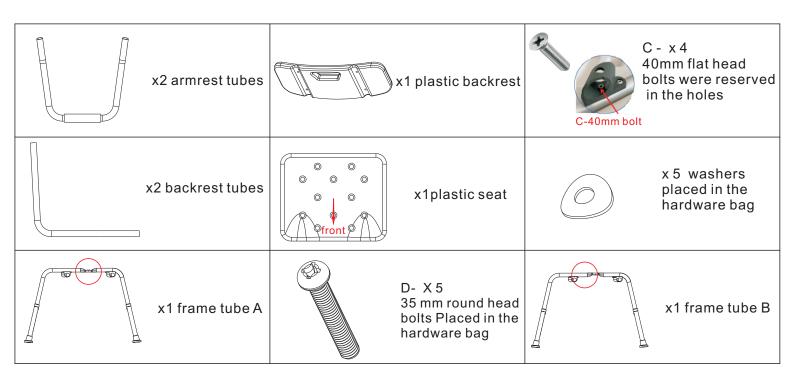

# Adjustable Bath& Shower Chair With Back &Arms

# **ASSEMBLY INSTRUCTIONS**

## **Before You Begin:**

Please identify all component parts and hardware pieces required before you begin. Carefully remove all of the components from the packaging and set aside for assembly. Assemble on a soft surface to prevent scratching during assembly.

#### Caution:

Tighten all components securely before use. Failure to do so may result in personal injury.

DO NOT use any sharp objects to open plastic wrapped components as damage to product or components may result.

## Warning:

CHOKING HAZARD - Small Parts. Adult Assembly Required.

DO NOT ALLOW CHILDREN TO CLIMB ON THE CHAIR

Customer Service email: Customer Experience@belnickinc.com | phone: 866-552-2810

# PARTS:





Insert the back into the bottom of the seat