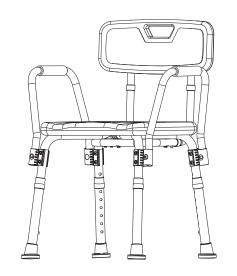

# Adjustable Bath& Shower Chair With Back &Arms

# **ASSEMBLY INSTRUCTIONS**

## **Before You Begin:**

Please identify all component parts and hardware pieces required before you begin. Carefully remove all of the components from the packaging and set aside for assembly. Assemble on a soft surface to prevent scratching during assembly.

#### Caution:

Tighten all components securely before use. Failure to do so may result in personal injury.

DO NOT use any sharp objects to open plastic wrapped components as damage to product or components may result.

## Warning:

CHOKING HAZARD - Small Parts. Adult Assembly Required.

DO NOT ALLOW CHILDREN TO CLIMB ON THE CHAIR

Customer Service email: Customer Experience@belnickinc.com | phone: 866-552-2810

# PARTS:





Insert the back into the bot