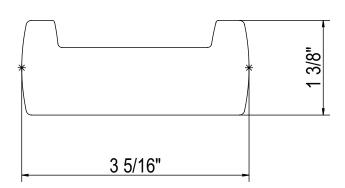

### DOUBLE ROBE HOOK CA7DAPC, CA7DPN, CA7DSTN

# Robe Hook, Toilet Paper Holder and Hand Towel Holder Installation Instructions

- 1. Mark out required positions for the 2 steel mounting pillars #2.
  - a. Note: The steel mounting pillars must be level.
- 2. Install the steel mounting pillars #2 to wall using the self tapping screws #3.
  - a. Anchor sleeves #1 are provided for masonry walls.
  - b. Drill pilot holes, if required.
- 3. Install the accessory and tighten the grub screws #6, as shown.