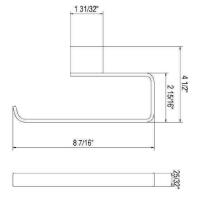

# HAND TOWEL HOLDER CA4APC, CA4PN, CA4STN

Please leave instructions with the home owner once installed.

#41926 01/14

#### HAND TOWEL HOLDER