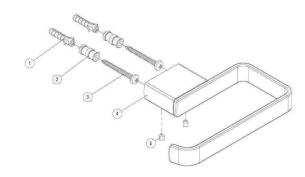

#### **TOILET PAPER HOLDER**

#### HAND TOWEL HOLDER

# Robe Hook, Toilet Paper Holder and Hand Towel Holder Installation Instructions

- 1. Mark out required positions for the 2 steel mounting pillars #2.
  - a. Note: The steel mounting pillars must be level.
- 2. Install the steel mounting pillars #2 to wall using the self tapping screws #3.
  - a. Anchor sleeves #1 are provided for masonry walls.
  - b. Drill pilot holes, if required.
- 3. Install the accessory and tighten the grub screws #6, as shown.