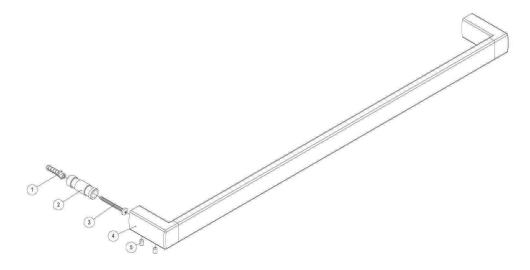

#### 24 INCH TOWEL BAR

## 24 Inch Towel Bar Installation Instructions

- 1. Mark out required positions for the 2 steel mounting pillars #2 at **24 inch centres**. a. Note: **The steel mounting pillars must be level**.
- 2. Install the 2 steel mounting plates #2 to wall using the self tapping screws #3.
  - a. Anchor sleeves #1 are provided for masonry walls.
  - b. Drill pilot holes if required.
- 3. Install the towel bar and tighten the grub screws #5 as shown.