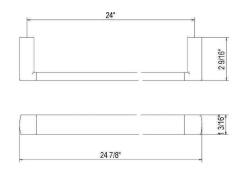

#### CASWELL™ WALL MOUNT DOUBLE ROBE HOOK

Modern Caswell™

CA7D

FEATURES COLORS/FINISHES WARRANTY

- Brass construction
- Mounting hardware included

- Polished Chrome
- Polished Nickel
- Satin Nickel

• Limited Lifetime







# ROHL CASWELL ACCESSORIES INSTALLATION INSTRUCTIONS

### DOUBLE ROBE HOOK CA7DAPC, CA7DPN, CA7DSTN

# 24 INCH TOWEL BAR CA8APC, CA8PN, CA8STN





## TOILET PAPER HOLDER CA8APC, CA8PN, CA8STN

# HAND TOWEL HOLDER CA4APC, CA4PN, CA4STN





Please leave instructions with the home owner once installed.

#41926 01/14





#### **TOILET PAPER HOLDER**



#### HAND TOWEL HOLDER



# Robe Hook, Toilet Paper Holder and Hand Towel Holder Installation Instructions

- 1. Mark out required positions for the 2 steel mounting pillars #2.
  - a. Note: The steel mounting pillars must be level.
- 2. Install the steel mounting pillars #2 to wall using the self tapping screws #3.
  - a. Anchor sleeves #1 are provided for masonry walls.
  - b. Drill pilot holes, if required.
- 3. Install the accessory and tighten the grub screws #6, as shown.



#### 24 INCH TOWEL BAR



## 24 Inch Towel Bar Installation Instructions

- 1. Mark out required positions