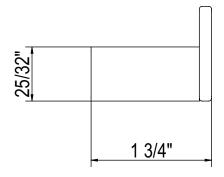

### DOUBLE ROBE HOOK CA7DAPC, CA7DPN, CA7DSTN

# Robe Hook, Toilet Paper Holder and Hand Towel Holder Installation Instructions

- 1. Mark out required positions for the 2 steel mounting pillars #2.
  - a. Note: The steel mounting pillars must be level.
- 2. Install the steel mounting pillars #2 to wall using the self tapping screws #3.
  - a. Anchor sleeves #1 are provided for masonry walls.
  - b. Drill pilot holes, if required.
- 3. Install the accessory and tighten the grub screws #6, as shown.