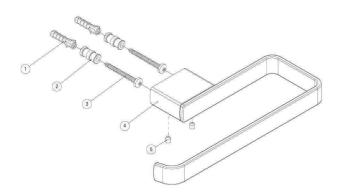

#### **TOILET PAPER HOLDER**

#### HAND TOWEL HOLDER

# Robe Hook, Toilet Paper Holder and Hand Towel Holder Installation Instructions

- 1. Mark out required positions for the 2 steel mounting pillars #2.
  - a. Note: The steel mounting pillars must be level.
- 2. Install the steel mounting pillars #2 to wall using the self tapping screws #3.
  - a. Anchor sleeves #1 are provided for masonry walls.
  - b. Drill pilot holes, if required.
- 3. Install the accessory and tighten the grub screws #6, as shown.