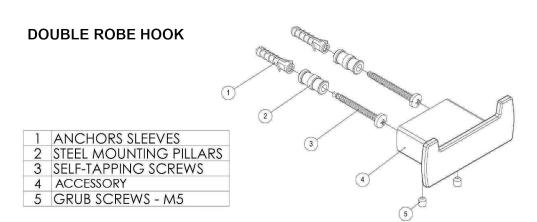

#### CASWELL™ WALL MOUNT DOUBLE ROBE HOOK

Modern Caswell™

CA7D

FEATURES COLORS/FINISHES WARRANTY

- Brass construction
- Mounting hardware included

- Polished Chrome
- Polished Nickel
- Satin Nickel

• Limited Lifetime

### DOUBLE ROBE HOOK CA7DAPC, CA7DPN, CA7DSTN

# Robe Hook, Toilet Paper Holder and Hand Towel Holder Installation Instructions

- 1. Mark out required positions for the 2 steel mounting pillars #2.
  - a. Note: The steel mounting pillars must be level.
- 2. Install the steel mounting pillars #2 to wall using the self tapping screws #3.
  - a. Anchor sleeves #1 are provided for masonry walls.
  - b. Drill pilot holes, if required.
- 3. Install the accessory and tighten the grub screws #6, as shown.