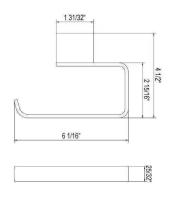

#### CASWELL™ WALL MOUNT DOUBLE ROBE HOOK

Modern Caswell™

CA7D

FEATURES COLORS/FINISHES WARRANTY

- Brass construction
- Mounting hardware included

- Polished Chrome
- Polished Nickel
- Satin Nickel

• Limited Lifetime







# ROHL CASWELL ACCESSORIES INSTALLATION INSTRUCTIONS

### DOUBLE ROBE HOOK CA7DAPC, CA7DPN, CA7DSTN

# 24 INCH TOWEL BAR CA8APC, CA8PN, CA8STN





## TOILET PAPER HOLDER CA8APC, CA8PN, CA8STN

# HAND TOWEL HOLDER CA4APC, CA4PN, CA4STN





Please leave instructions with the home owner once installed.

#41926 01/14





#### **TOILET PAPER HOLDER**



#### HAND TOWEL HOLDER



# Robe Hook, Toilet Paper Holder and Hand Towel Holder Installation Instructions

- 1. Mark out required positions for the 2 steel mounting pillars #2.
  - a. Note: The steel mounting pillars must be level.
- 2. Install the steel mounting pillars #2 to wall using the self tapping screws #3.
  - a. Anchor sleeves #1 are provided for masonry walls.
  - b. Drill pilot holes, if required.
- 3. Install the accessory and tighten the grub screws #6, as shown.



#### 24 INCH TOWEL BAR



## 24 Inch Towel Bar Installation Instructions

- 1. Mark out required positions for the 2 steel mounting pillars #2 at **24 inch centres**. a. Note: **The steel mounting