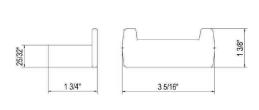

### DOUBLE ROBE HOOK CA7DAPC, CA7DPN, CA7DSTN

# Robe Hook, Toilet Paper Holder and Hand Towel Holder Installation Instructions

- 1. Mark out required positions for the 2 steel mounting pillars #2.
  - a. Note: The steel mounting pillars must be level.
- 2. Install the steel mounting pillars #2 to wall using the self tapping screws #3.
  - a. Anchor sleeves #1 are provided for masonry walls.
  - b. Drill pilot holes, if required.
- 3. Install the accessory and tighten the grub screws #6, as shown.