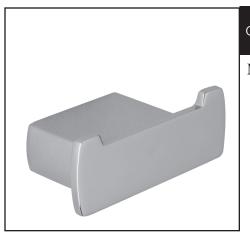

#### CASWELL™ WALL MOUNT DOUBLE ROBE HOOK

Modern Caswell™

CA7D

FEATURES COLORS/FINISHES WARRANTY

- Brass construction
- Mounting hardware included

- Polished Chrome
- Polished Nickel
- Satin Nickel

• Limited Lifetime