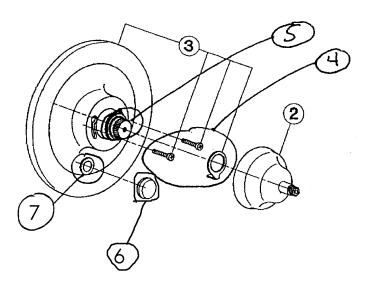

# **U.2000 Spare Parts**

MOUNTING SCREWS+CAM+DIVERTER ASSEMBLY 2303-1210 MOUNTING SCREWS

THERE ARE 2 PLASTIC PARTS
FOR THE TRIM AND ROUGH:
DRIVER 3103-1232
ATTACHED TO THE STEM ON THE ROUGH
INTERMEDIATE HANDLE ASSEMBLY 2303-0347
ASSEMBLED ON THE OUTSIDE OF THE TRIM PLATE

## Parts List

| 2 | Cover with spindle           | ZZ931640                   |
|---|------------------------------|----------------------------|
| 3 | Escutcheon                   | ZZ931620                   |
| 4 | Hot Limit Stop               | 2103-1210                  |
| 5 | Intermidiate Handle Assembly | 2303-0347                  |
| 6 | Diverter Assembly            | 3604-2591 (Chrome Only)    |
|   |                              | 3604-2592 (Other Finishes) |
| 7 | Rubber Grommet               | 0304-0767                  |
|   |                              |                            |