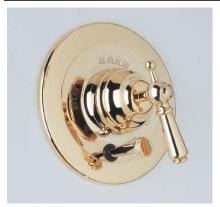

# Trim For Pressure Balanced Concealed Bath and Shower Mixer With Diverter

ROHL Perrin & Rowe Bath

U.2000L (Lever Handle)U.2000X (Cross Handle)

#### **FEATURES**

- Single lever handle or cross handle
- Pressure balanced concealed bath or shower mixer trim
- Bath to shower diverter
- Coverplate, dome, handle and divert knob made from solid brass
- To Complete package order RMV-2 rough valve

### **FINISHES**

- Polished Chrome
- Polished Nickel
- Satin Nickel
- Inca Brass
- English Bronze