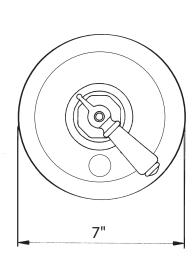

# Trim For Pressure Balanced Concealed Bath and Shower Mixer With Diverter

ROHL Perrin & Rowe Bath

U.2000L (Lever Handle)U.2000X (Cross Handle)

#### **FEATURES**

- Single lever handle or cross handle
- Pressure balanced concealed bath or shower mixer trim
- Bath to shower diverter
- Coverplate, dome, handle and divert knob made from solid brass
- To Complete package order RMV-2 rough valve