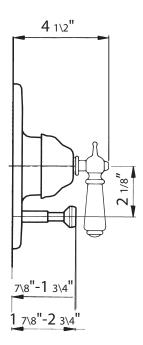

# Trim For Pressure Balanced Concealed Bath and Shower Mixer With Diverter

ROHL Perrin & Rowe Bath

U.2000L (Lever Handle)U.2000X (Cross Handle)

#### **FEATURES**

- Single lever handle or cross handle
- Pressure balanced concealed bath or shower mixer trim
- Bath to shower diverter
- Coverplate, dome, handle and divert knob made from solid brass
- To Complete package order RMV-2 rough valve