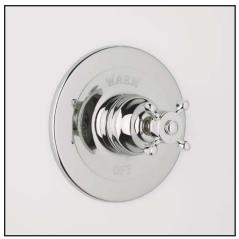

## Trim For Pressure Balanced Concealed Bath Or Shower **Mixer Without Diverter**

ROHL Perrin & Rowe Bath

U.1000L (Lever Handle) U.1000X (Cross Handle)

**FEATURES** 

- Single lever handle or cross handle
- Pressure balanced concealed bath or shower mixer trim
- Coverplate and dome made from solid brass
- To complete package order RMV-1 rough valve