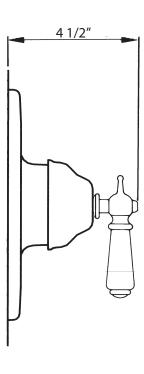

## Trim For Pressure Balanced Concealed Bath Or Shower **Mixer Without Diverter**

ROHL Perrin & Rowe Bath

U.1000L (Lever Handle) U.1000X (Cross Handle)

**FEATURES** 

- Single lever handle or cross handle
- Pressure balanced concealed bath or shower mixer trim
- Coverplate and dome made from solid brass
- To complete package order RMV-1 rough valve