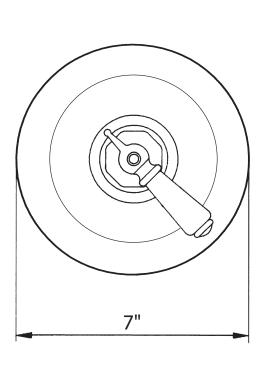

## Trim For Pressure Balanced Concealed Bath Or Shower **Mixer Without Diverter**

ROHL Perrin & Rowe Bath

U.1000L (Lever Handle) U.1000X (Cross Handle)

**FEATURES** 

- Single lever handle or cross handle
- Pressure balanced concealed bath or shower mixer trim
- Coverplate and dome made from solid brass
- To complete package order RMV-1 rough valve