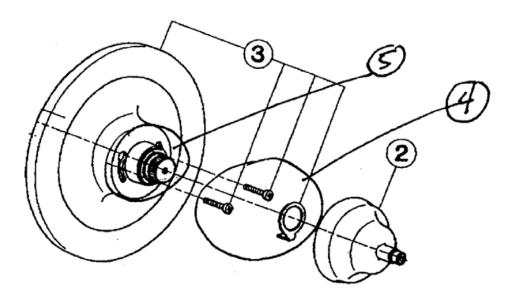

## **U.1000 Spare Parts**

MOUNTING SCREWS IN KIT 2303-1210

THERE ARE 2 PLASTIC PARTS
FOR THE TRIM AND ROUGH:
DRIVER 3103-1232
ATTACHED TO THE STEM ON THE ROUGH
INTERMEDIATE HANDLE ASSEMBLY 2303-0347
ASSEMBLED ON THE OUTSIDE OF THE TRIM PLATE

## Parts List

| 2 | Cover with spindle           | ZZ931640  |
|---|------------------------------|-----------|
| 3 | Escutcheon                   | ZZ931630  |
| 4 | Hot Limit Stop               | 2103-1210 |
| 5 | Intermidiate Handle Assembly | 2303-0347 |