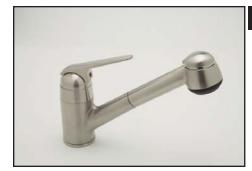

## de' Lux Pull-Out Kitchen Faucet

ROHL Pull-Out Kitchen Faucets

## **R3830APC** (Polished Chrome) **R3810STN** (Satin Nickel)

| Ceramic disc cartridge     Polished Chrome     Limited Life                                                                                                                                                                                                                                                                                                                                                                                                                                                                | Y |
|----------------------------------------------------------------------------------------------------------------------------------------------------------------------------------------------------------------------------------------------------------------------------------------------------------------------------------------------------------------------------------------------------------------------------------------------------------------------------------------------------------------------------|---|
| <ul> <li>Anti-scald device</li> <li>Hard water resistant soft touch elastomer spray face</li> <li>Dissimilar ceramic discs for smooth operation and long life</li> <li>Stainless steel coil &amp; long-lasting chlorine resistant inner liner</li> <li>1 3/8" cutout</li> <li>3/8" copper tube supplies, requires compression connections (not supplied)</li> <li>2 1/4" max. installation depth (1 3/4" extension available order part number R482260)</li> <li>IAPMO compliant double check valve and 2.5 GPM</li> </ul> | - |